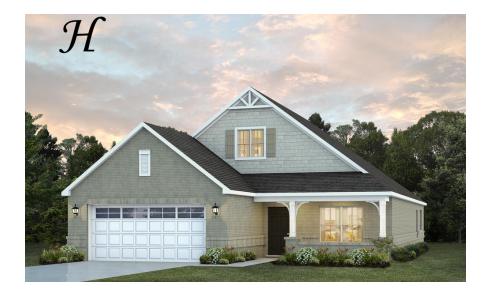

#### Kinkade

**Home Plan** 

Starting at \$388,499

**SQ FT**: 2,383

**Beds**: 3 **Baths**: 2.5

Garage: 2 Standard

**ELEVATION H** 

**ELEVATION J** 

#### **ABOUT THIS PLAN**

Constant appeal and elegant definitions are found in the "Kinkade" plan for those calling for luxury and comfort. A vaulted beamed ceiling in the huge great room accentuates the space along with excellent finishes. The custom fireplace allows an even greater level of amenities while offering sheer enjoyment of an evening fire on those cooler nights. The huge kitchen's attention to custom cabinetry, upgraded stainless steel appliances, and granite counter tops, are sure to enhance cooking and eating experiences. Retire to the primary suite that exudes privacy and use of space and take advantage of the well thought out primary bath with every amenity for speedy starts for the day. From something as simple as a laundry room that does not abut any bedroom or the bonus room located upstairs along with a half bath that can be used as an office space, entertainment room, or even another bedroom; this plan provides plenty of comfort.