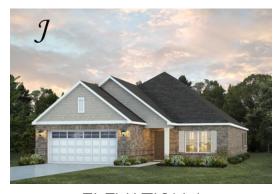

#### Kinkade

**Home Plan** 

Starting at \$388,499

**SQ FT**: 2,383

**Beds**: 3 **Baths**: 2.5

Garage: 2 Standard

**ELEVATION H** 

**ELEVATION J** 

#### **ABOUT THIS PLAN**

Constant appeal and elegant definitions are found in the "Kinkade" plan for those calling for luxury and comfort. A vaulted beamed ceiling in the huge great room accentuates the space along with excellent finishes. The custom fireplace allows an even greater level of amenities while offering sheer enjoyment of an evening fire on those cooler nights. The huge kitchen's attention to custom cabinetry, upgraded stainless steel appliances, and granite counter tops, are sure to enhance cooking and eating experiences. Retire to the primary suite that exudes privacy and use of space and take advantage of the well thought out primary bath with every amenity for speedy starts for the day. From something as simple as a laundry room that does not abut any bedroom or the bonus room located upstairs along with a half bath that can be used as an office space, entertainment room, or even another bedroom; this plan provides plenty of comfort.