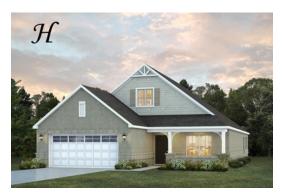

#### Kinkade

**Home Plan** 

Starting at \$388,499

**SQ FT**: 2,383

**Beds**: 3 **Baths**: 2.5

Garage: 2 Standard

**ELEVATION H** 

**ELEVATION J** 

#### **ABOUT THIS PLAN**

Constant appeal and elegant definitions are found in the "Kinkade" plan for those calling for luxury and comfort. A vaulted beamed ceiling in the huge great room accentuates the space along with excellent finishes. The custom fireplace allows an even greater level of amenities while offering sheer enjoyment of an evening fire on those cooler nights. The huge kitchen's attention to custom cabinetry, upgraded stainless steel appliances, and granite counter tops, are sure to enhance cooking and eating experiences. Retire to the primary suite that exudes privacy and use of space and take advantage of the well thought out primary bath with every amenity for speedy starts for the day. From something as simple as a laundry room that does not abut any bedroom or the bonus room located upstairs along with a half bath that can be used as an office space, entertainment room, or even another bedroom; this plan provides plenty of comfort.