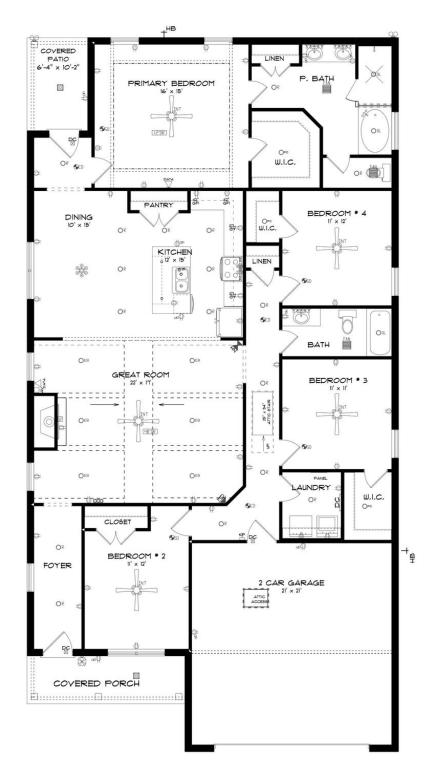

## ABOUT THIS PLAN

The "Lenox" is a one story open floorplan with ample possibilities. This 4 bedroom 2 bath plan begins with a refined foyer entry way, which opens into a roomy living area with a vaulted ceiling. Next experience the open kitchen with large center island and adjoining dining room. The kitchen offers built in appliances, granite countertops and an expanded pantry. The primary quarters provide a large bedroom and walk in closet as well as a luxurious bathroom complete with a double granite vanity, garden/soaking tub, and tiled shower with glass door. This layout truly is a must see!