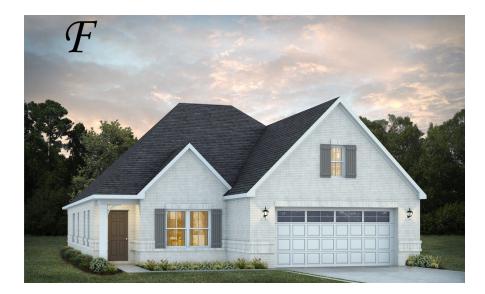

Lenox Home Plan Starting at \$377,099 SQ FT: 2,192 Beds: 4 Baths: 2.0 Garage: 2 Standard

ELEVATION D

ELEVATION E