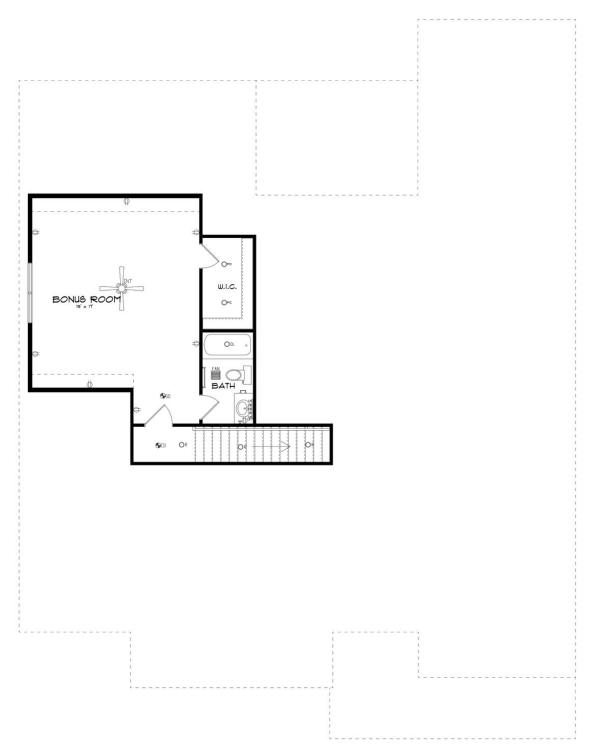

## ABOUT THIS PLAN

"Shackleford II" is fabulously designed with 4 bedrooms and 4.5 baths created for comfortable, spacious living. The focus of the design is the great room with vaulted ceilings and a fireplace, the central hub of the home. Tucked in the back, the large primary bedroom is an assured peaceful retreat. Three additional bedrooms complete this floor plan, all with copious closet space with two full bathrooms. The rear covered patio provides ample shade and a peaceful setting. The heart of the kitchen, the granite island, provides a fantastic space for entertainment and cookery. The kitchen opens to the dining, creating a flawless space for hosting. This well laid floor plan can accommodate the space needed for a multi-generational housing because of the in-suite sleeping area for parents or children moving back home. The plan is rounded out with ample storage and a 3-car garage. The 2nd floor is home to a large bonus room featuring a full bath and walk-in-closet.

# SECOND FLOOR

Prices, plans, dimensions, features, specifications, materials, and availability of homes or communities are subject to change without notice or obligation. Illustrations are artists depictions only and may differ from completed improvements. All prices subject to change without notice. Please contact your sales associate before writing an offer.