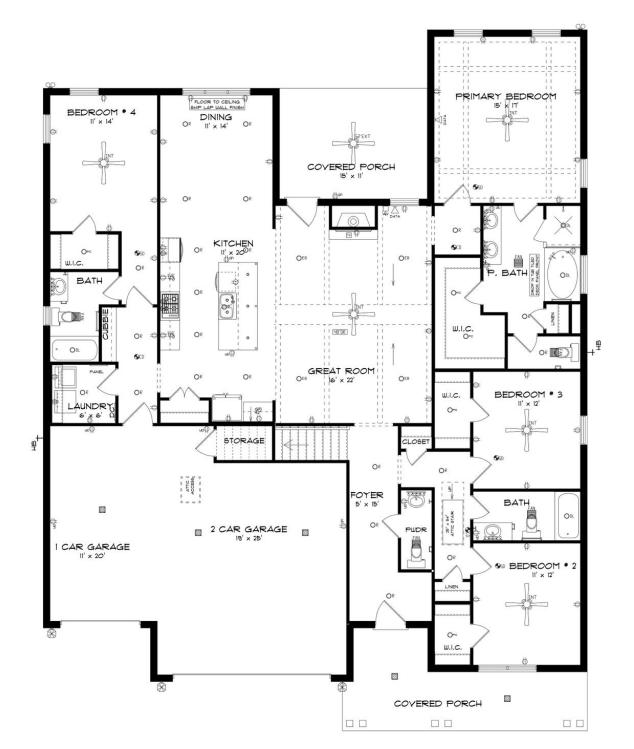

## ABOUT THIS PLAN

"Shackleford II" is fabulously designed with 4 bedrooms and 4.5 baths created for comfortable, spacious living. The focus of the design is the great room with vaulted ceilings and a fireplace, the central hub of the home. Tucked in the back, the large primary bedroom is an assured peaceful retreat. Three additional bedrooms complete this floor plan, all with copious closet space with two full bathrooms. The rear covered patio provides ample shade and a peaceful setting. The heart of the kitchen, the granite island, provides a fantastic space for entertainment and cookery. The kitchen opens to the dining, creating a flawless space for hosting. This well laid floor plan can accommodate the space needed for a multi-generational housing because of the in-suite sleeping area for parents or children moving back home. The plan is rounded out with ample storage and a 3-car garage. The 2nd floor is home to a large bonus room featuring a full bath and walk-in-closet.

## **FIRST FLOOR**

Prices, plans, dimensions, features, specifications, materials, and availability of homes or communities are subject to change without notice or obligation. Illustrations are artists depictions only and may differ from completed improvements. All prices subject to change without notice. Please contact your sales associate before writing an offer.