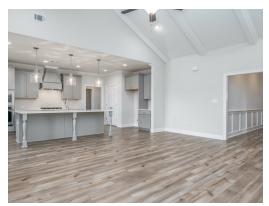

#### **ABOUT THIS PLAN**

"Shackleford" is fabulously designed with 4 bedrooms and 3.5 baths created for comfortable, spacious living. The focus of the design is the great room with vaulted ceilings and a fireplace, the central hub of the home. Tucked in the back, the large primary bedroom is an assured peaceful retreat. Three additional bedrooms complete this floor plan, all with copious closet space with two full bathrooms. The rear covered patio provides ample shade and a peaceful setting. The heart of the kitchen, the granite island, provides a fantastic space for entertainment and cookery. The kitchen opens to the dining, creating a flawless space for hosting. This well laid floor plan can accommodate the space needed for a multi-generational housing because of the in-suite sleeping area for parents or children moving back home. The plan is rounded out with ample storage and a 3-car garage.