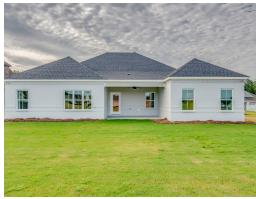

### **Shackleford**

**Home Plan** 

Starting at \$423,299

**SQ FT**: 2.402

**Beds:** 4 **Baths:** 3.5

Garage: 3 Standard

**ELEVATION E** 

**ELEVATION F** 

#### **ABOUT THIS PLAN**

"Shackleford" is fabulously designed with 4 bedrooms and 3.5 baths created for comfortable, spacious living. The focus of the design is the great room with vaulted ceilings and a fireplace, the central hub of the home. Tucked in the back, the large primary bedroom is an assured peaceful retreat. Three additional bedrooms complete this floor plan, all with copious closet space with two full bathrooms. The rear covered patio provides ample shade and a peaceful setting. The heart of the kitchen, the granite island, provides a fantastic space for entertainment and cookery. The kitchen opens to the dining, creating a flawless space for hosting. This well laid floor plan can accommodate the space needed for a multi-generational housing because of the in-suite sleeping area for parents or children moving back home. The plan is rounded out with ample storage and a 3-car garage.