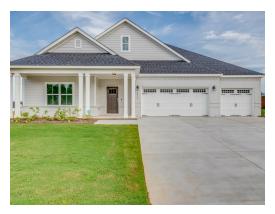

### **Shackleford**

**Home Plan** 

Starting at \$423,299

**SQ FT**: 2.402

**Beds:** 4 **Baths:** 3.5

Garage: 3 Standard

**ELEVATION E** 

**ELEVATION F** 

#### **ABOUT THIS PLAN**

"Shackleford" is fabulously designed with 4 bedrooms and 3.5 baths created for comfortable, spacious living. The focus of the design is the great room with vaulted ceilings and a fireplace, the central hub of the home. Tucked in the back, the large primary bedroom is an assured peaceful retreat. Three additional bedrooms complete this floor plan, all with copious closet space with two full bathrooms. The rear covered patio provides ample shade and a peaceful setting. The heart of the kitchen, the granite island, provides a fantastic space for entertainment and cookery. The kitchen opens to the dining, creating a flawless space for hosting. This well laid floor plan can accommodate the space needed for a multi-generational housing because of the in-suite sleeping area for parents or children moving back home. The plan is rounded out with ample storage and a 3-car garage.