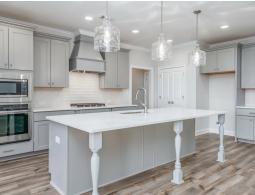

#### **ABOUT THIS PLAN**

"Shackleford" is fabulously designed with 4 bedrooms and 3.5 baths created for comfortable, spacious living. The focus of the design is the great room with vaulted ceilings and a fireplace, the central hub of the home. Tucked in the back, the large primary bedroom is an assured peaceful retreat. Three additional bedrooms complete this floor plan, all with copious closet space with two full bathrooms. The rear covered patio provides ample shade and a peaceful setting. The heart of the kitchen, the granite island, provides a fantastic space for entertainment and cookery. The kitchen opens to the dining, creating a flawless space for hosting. This well laid floor plan can accommodate the space needed for a multi-generational housing because of the in-suite sleeping area for parents or children moving back home. The plan is rounded out with ample storage and a 3-car garage.