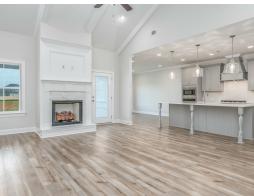

#### **ABOUT THIS PLAN**

"Shackleford" is fabulously designed with 4 bedrooms and 3.5 baths created for comfortable, spacious living. The focus of the design is the great room with vaulted ceilings and a fireplace, the central hub of the home. Tucked in the back, the large primary bedroom is an assured peaceful retreat. Three additional bedrooms complete this floor plan, all with copious closet space with two full bathrooms. The rear covered patio provides ample shade and a peaceful setting. The heart of the kitchen, the granite island, provides a fantastic space for entertainment and cookery. The kitchen opens to the dining, creating a flawless space for hosting. This well laid floor plan can accommodate the space needed for a multi-generational housing because of the in-suite sleeping area for parents or children moving back home. The plan is rounded out with ample storage and a 3-car garage.