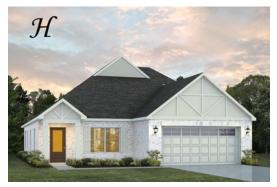

Sherfield Home Plan

Starting at \$394,399

SQ FT: 2,372 Beds: 3 Baths: 3.0 Garage: 2 Standard

ELEVATION H

ELEVATION J

### ABOUT THIS PLAN

Designed to fit any lifestyle, the "Sherfield" floor plan features distinct spaces while maintaining an open flow. Open and appealing, the foyer gives a sense of grandeur for establishing a classic look to this home. The fabulous primary bedroom is unusually spacious for a home of this size and will accommodate heavy furniture along with plenty of storage in the walk in closet. A dynamic great room with vaulted beamed ceiling combines style and functionality with its attention to use of living space. Entertain or simply prepare daily evening meals in this cook's kitchen with an abundance of granite counter space. No need to worry about the automobile storage, as this plan comes equipped with a two car garage. Finally two large bedrooms and an upstairs bonus room with a full bathroom attached complete this plan that provides the space and storage for growing families or simply entertaining guests.