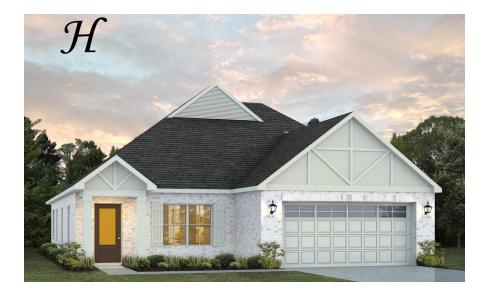

Sherfield Home Plan

Starting at \$394,399

SQ FT: 2,372 Beds: 3 Baths: 3.0 Garage: 2 Standard

ELEVATION H

ELEVATION J

### ABOUT THIS PLAN

Designed to fit any lifestyle, the "Sherfield" floor plan features distinct spaces while maintaining an open flow. Open and appealing, the foyer gives a sense of grandeur for establishing a classic look to this home. The fabulous primary bedroom is unusually spacious for a home of this size and will accommodate heavy furniture along with plenty of storage in the walk in closet. A dynamic great room with vaulted beamed ceiling combines style and functionality with its attention to use of living space. Entertain or simply prepare daily evening meals in this cook's kitchen with an abundance of granite counter space. No need to worry about the automobile storage, as this plan comes equipped with a two car garage. Finally two large bedrooms and an upstairs bonus room with a full bathroom attached complete this plan that provides the space and storage for growing families or simply entertaining guests.