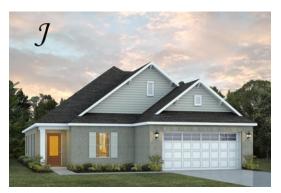

Sherfield Home Plan

Starting at \$394,399

SQ FT: 2,372 Beds: 3 Baths: 3.0 Garage: 2 Standard

ELEVATION H

ELEVATION J

### ABOUT THIS PLAN

Designed to fit any lifestyle, the "Sherfield" floor plan features distinct spaces while maintaining an open flow. Open and appealing, the foyer gives a sense of grandeur for establishing a classic look to this home. The fabulous primary bedroom is unusually spacious for a home of this size and will accommodate heavy furniture along with plenty of storage in the walk in closet. A dynamic great room with vaulted beamed ceiling combines style and functionality with its attention to use of living space. Entertain or simply prepare daily evening meals in this cook's kitchen with an abundance of granite counter space. No need to worry about the automobile storage, as this plan comes equipped with a two car garage. Finally two large bedrooms and an upstairs bonus room with a full bathroom attached complete this plan that provides the space and storage for growing families or simply entertaining guests.