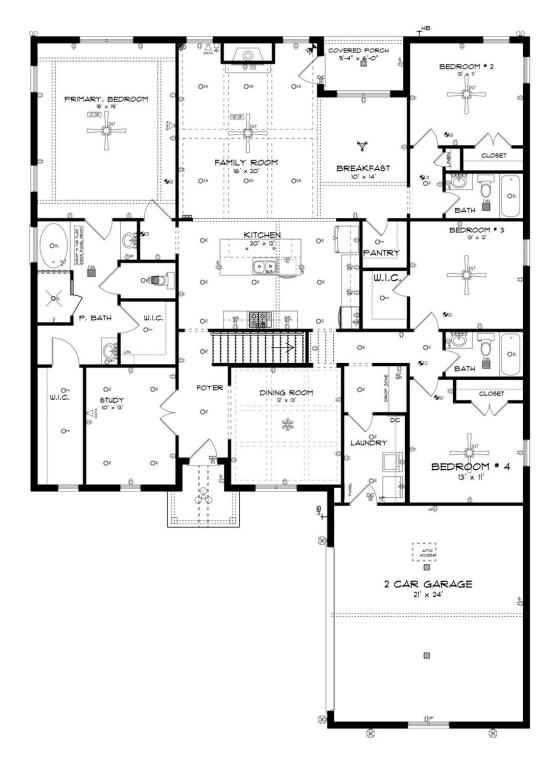

## ABOUT THIS PLAN

The "Alexandria II" is sure to provide a delightful living experience with its one story design and easy access and flow from room to room. This Ranch-style home with 2nd floor bonus room is sure to please! The appealing entry foyer is sophisticated yet open and joins the formal dining room and offers an additional room useful as a study or living room. The open vaulted family room and kitchen with large center granite island is made for entertaining. The unique primary suite offers a large bedroom area, functional primary bath with split granite vanities, garden/soaking tub and tiled shower with glass door and his and hers walk in closets. The additional 3 bedrooms provide plenty of closet space and two additional bathrooms as well as an upstairs bonus room with full bath & closet. This highly desirable plan is perfect for multiple lifestyles.

## **FIRST FLOOR**

Prices, plans, dimensions, features, specifications, materials, and availability of homes or communities are subject to change without notice or obligation. Illustrations are artists depictions only and may differ from completed improvements. All prices subject to change without notice. Please contact your sales associate before writing an offer.