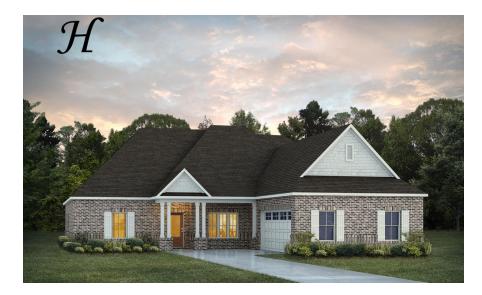

Alexandria II Home Plan

Starting at \$510,499

SQ FT: 3,160 Beds: 4 Baths: 4.0 Garage: 2 Standard

Elevation H

Elevation J