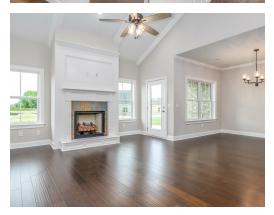

### **ABOUT THIS PLAN**

The "Alexandria" is sure to provide a delightful living experience with its one story design and easy access and flow from room to room. This Ranch-style home is sure to please! The appealing entry foyer is sophisticated yet open and joins the formal dining room and offers an additional room useful as a study or living room. The open vaulted family room and kitchen with large center granite island is made for entertaining. The unique primary suite offers a large bedroom area, functional primary bath with split granite vanities, garden/soaking tub and tiled shower with glass door and his and hers walk in closets. The additional 3 bedrooms provide plenty of closet space and two additional bathrooms. This highly desirable plan is perfect for multiple lifestyles.