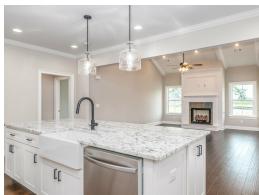

### **ABOUT THIS PLAN**

The "Alexandria" is sure to provide a delightful living experience with its one story design and easy access and flow from room to room. This Ranch-style home is sure to please! The appealing entry foyer is sophisticated yet open and joins the formal dining room and offers an additional room useful as a study or living room. The open vaulted family room and kitchen with large center granite island is made for entertaining. The unique primary suite offers a large bedroom area, functional primary bath with split granite vanities, garden/soaking tub and tiled shower with glass door and his and hers walk in closets. The additional 3 bedrooms provide plenty of closet space and two additional bathrooms. This highly desirable plan is perfect for multiple lifestyles.