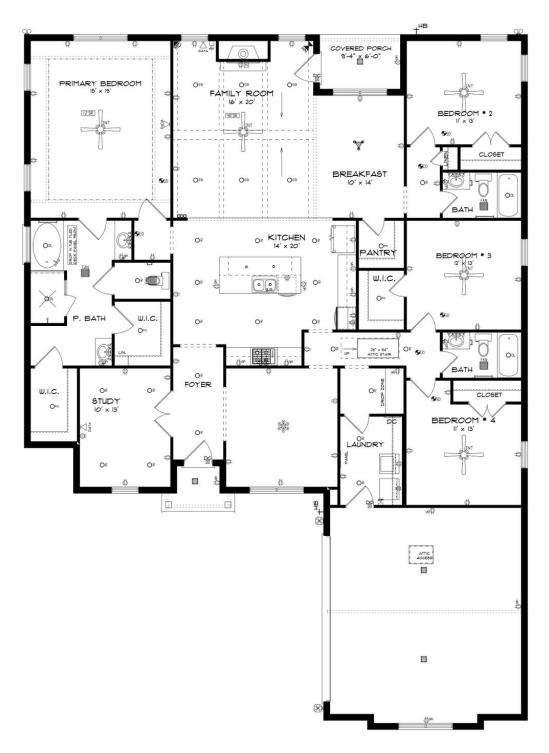

### **Alexandria**

**Home Plan** 

Starting at \$477,399

**SQ FT**: 2,705

**Beds:** 4 **Baths:** 3.0

Garage: 2 Standard

Elevation H

Elevation J

### **ABOUT THIS PLAN**

The "Alexandria" is sure to provide a delightful living experience with its one story design and easy access and flow from room to room. This Ranch-style home is sure to please! The appealing entry foyer is sophisticated yet open and joins the formal dining room and offers an additional room useful as a study or living room. The open vaulted family room and kitchen with large center granite island is made for entertaining. The unique primary suite offers a large bedroom area, functional primary bath with split granite vanities, garden/soaking tub and tiled shower with glass door and his and hers walk in closets. The additional 3 bedrooms provide plenty of closet space and two additional bathrooms. This highly desirable plan is perfect for multiple lifestyles.