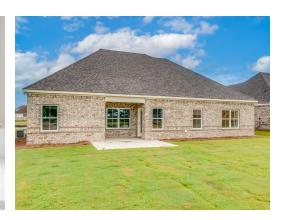

### **Alexandria**

**Home Plan** 

Starting at \$477,399

**SQ FT**: 2,705

**Beds:** 4 **Baths:** 3.0

Garage: 2 Standard

Elevation H

Elevation J

### **ABOUT THIS PLAN**

The "Alexandria" is sure to provide a delightful living experience with its one story design and easy access and flow from room to room. This Ranch-style home is sure to please! The appealing entry foyer is sophisticated yet open and joins the formal dining room and offers an additional room useful as a study or living room. The open vaulted family room and kitchen with large center granite island is made for entertaining. The unique primary suite offers a large bedroom area, functional primary bath with split granite vanities, garden/soaking tub and tiled shower with glass door and his and hers walk in closets. The additional 3 bedrooms provide plenty of closet space and two additional bathrooms. This highly desirable plan is perfect for multiple lifestyles.