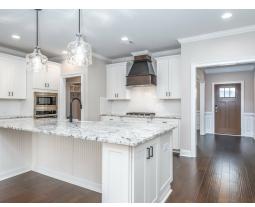

### **ABOUT THIS PLAN**

The "Alexandria" is sure to provide a delightful living experience with its one story design and easy access and flow from room to room. This Ranch-style home is sure to please! The appealing entry foyer is sophisticated yet open and joins the formal dining room and offers an additional room useful as a study or living room. The open vaulted family room and kitchen with large center granite island is made for entertaining. The unique primary suite offers a large bedroom area, functional primary bath with split granite vanities, garden/soaking tub and tiled shower with glass door and his and hers walk in closets. The additional 3 bedrooms provide plenty of closet space and two additional bathrooms. This highly desirable plan is perfect for multiple lifestyles.