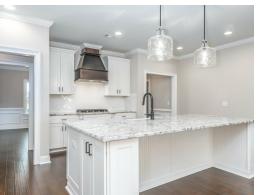

### **ABOUT THIS PLAN**

The "Alexandria" is sure to provide a delightful living experience with its one story design and easy access and flow from room to room. This Ranch-style home is sure to please! The appealing entry foyer is sophisticated yet open and joins the formal dining room and offers an additional room useful as a study or living room. The open vaulted family room and kitchen with large center granite island is made for entertaining. The unique primary suite offers a large bedroom area, functional primary bath with split granite vanities, garden/soaking tub and tiled shower with glass door and his and hers walk in closets. The additional 3 bedrooms provide plenty of closet space and two additional bathrooms. This highly desirable plan is perfect for multiple lifestyles.