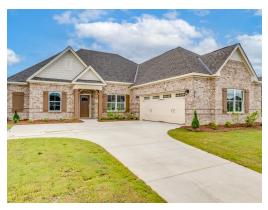

### **Alexandria**

**Home Plan** 

Starting at \$477,399

**SQ FT**: 2,705

**Beds:** 4 **Baths:** 3.0

Garage: 2 Standard

Elevation H

Elevation J

### **ABOUT THIS PLAN**

The "Alexandria" is sure to provide a delightful living experience with its one story design and easy access and flow from room to room. This Ranch-style home is sure to please! The appealing entry foyer is sophisticated yet open and joins the formal dining room and offers an additional room useful as a study or living room. The open vaulted family room and kitchen with large center granite island is made for entertaining. The unique primary suite offers a large bedroom area, functional primary bath with split granite vanities, garden/soaking tub and tiled shower with glass door and his and hers walk in closets. The additional 3 bedrooms provide plenty of closet space and two additional bathrooms. This highly desirable plan is perfect for multiple lifestyles.