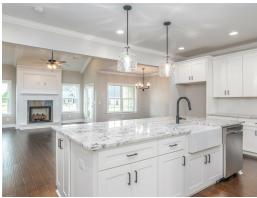

### **ABOUT THIS PLAN**

The "Alexandria" is sure to provide a delightful living experience with its one story design and easy access and flow from room to room. This Ranch-style home is sure to please! The appealing entry foyer is sophisticated yet open and joins the formal dining room and offers an additional room useful as a study or living room. The open vaulted family room and kitchen with large center granite island is made for entertaining. The unique primary suite offers a large bedroom area, functional primary bath with split granite vanities, garden/soaking tub and tiled shower with glass door and his and hers walk in closets. The additional 3 bedrooms provide plenty of closet space and two additional bathrooms. This highly desirable plan is perfect for multiple lifestyles.