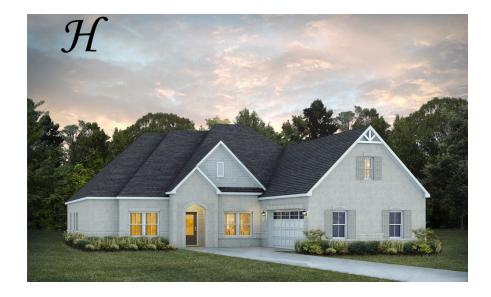

### **Alexandria**

**Home Plan** 

Starting at \$477,399

**SQ FT**: 2,705

**Beds:** 4 **Baths:** 3.0

Garage: 2 Standard

Elevation H

Elevation J

### **ABOUT THIS PLAN**

The "Alexandria" is sure to provide a delightful living experience with its one story design and easy access and flow from room to room. This Ranch-style home is sure to please! The appealing entry foyer is sophisticated yet open and joins the formal dining room and offers an additional room useful as a study or living room. The open vaulted family room and kitchen with large center granite island is made for entertaining. The unique primary suite offers a large bedroom area, functional primary bath with split granite vanities, garden/soaking tub and tiled shower with glass door and his and hers walk in closets. The additional 3 bedrooms provide plenty of closet space and two additional bathrooms. This highly desirable plan is perfect for multiple lifestyles.