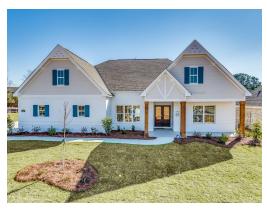

n kitchen and great room. The kitchen features an attractive granite island that has plenty of seating space perfect for serving food while also entertaining guest in the great room. The grand primary suite provides a large private space along with a connecting bathroom complete with double vanity, separate shower, soaking tub and abundant storage space in the large walk in closet and linen closet. Three more bedrooms complete this floor plan, all with plentiful closet space along with two full bathrooms. The 2nd floor features a large bonus room with sitting area, a full bath & closet. This well laid floor plan can accommodate the space needed for a big family all in the space of one floor.

#### ...Read More Online

#### **FIRST FLOOR**





## **SECOND FLOOR**





## **PLAN GALLERY**