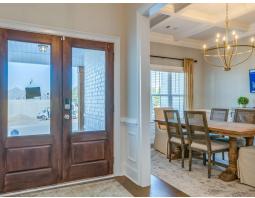

#### **ABOUT THIS PLAN**

The "Bainbridge II" Plan is perfect for those who prefer elegance and space. This 5 bedroom, 4 bathroom plan features a sweeping great room and kitchen area that is perfect for cooking while also entertaining. A separate dining room is located at the front of the house connecting to the elegant foyer entry flowing into the open kitchen and great room. The kitchen features an attractive granite island that has plenty of seating space perfect for serving food while also entertaining guest in the great room. The grand primary suite provides a large private space along with a connecting bathroom complete with double vanity, separate shower, soaking tub and abundant storage space in the large walk in closet and linen closet. Three more bedrooms complete this floor plan, all with plentiful closet space along with two full bathrooms. The 2nd floor features a large bonus room with sitting area, a full bath & closet. This well laid floor plan can accommodate the space needed for a big family all in the space of one floor.

## **PLAN GALLERY**