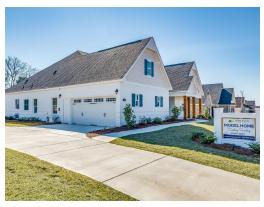

kitchen and great room. The kitchen features an attractive granite island that has plenty of seating space perfect for serving food while also entertaining guest in the great room. The grand primary suite provides a large private space along with a connecting bathroom complete with double vanity, separate shower, soaking tub and abundant storage space in the large walk in closet and linen closet. Three more bedrooms complete this floor plan, all with plentiful closet space along with two full bathrooms. The 2nd floor features a large bonus room with sitting area, a full bath & closet. This well laid floor plan can accommodate the space needed for a big family all in the space of one floor.

#### ...Read More Online

#### **FIRST FLOOR**





## **SECOND FLOOR**





## **PLAN GALLERY**