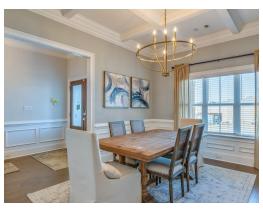

#### **ABOUT THIS PLAN**

The "Bainbridge II" Plan is perfect for those who prefer elegance and space. This 5 bedroom, 4 bathroom plan features a sweeping great room and kitchen area that is perfect for cooking while also entertaining. A separate dining room is located at the front of the house connecting to the elegant foyer entry flowing into the open kitchen and great room. The kitchen features an attractive granite island that has plenty of seating space perfect for serving food while also entertaining guest in the great room. The grand primary suite provides a large private space along with a connecting bathroom complete with double vanity, separate shower, soaking tub and abundant storage space in the large walk in closet and linen closet. Three more bedrooms complete this floor plan, all with plentiful closet space along with two full bathrooms. The 2nd floor features a large bonus room with sitting area, a full bath & closet. This well laid floor plan can accommodate the space needed for a big family all in the space of one floor.

## **PLAN GALLERY**