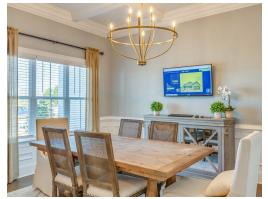

#### **ABOUT THIS PLAN**

The "Bainbridge II" Plan is perfect for those who prefer elegance and space. This 5 bedroom, 4 bathroom plan features a sweeping great room and kitchen area that is perfect for cooking while also entertaining. A separate dining room is located at the front of the house connecting to the elegant foyer entry flowing into the open kitchen and great room. The kitchen features an attractive granite island that has plenty of seating space perfect for serving food while also entertaining guest in the great room. The grand primary suite provides a large private space along with a connecting bathroom complete with double vanity, separate shower, soaking tub and abundant storage space in the large walk in closet and linen closet. Three more bedrooms complete this floor plan, all with plentiful closet space along with two full bathrooms. The 2nd floor features a large bonus room with sitting area, a full bath & closet. This well laid floor plan can accommodate the space needed for a big family all in the space of one floor.

## **PLAN GALLERY**