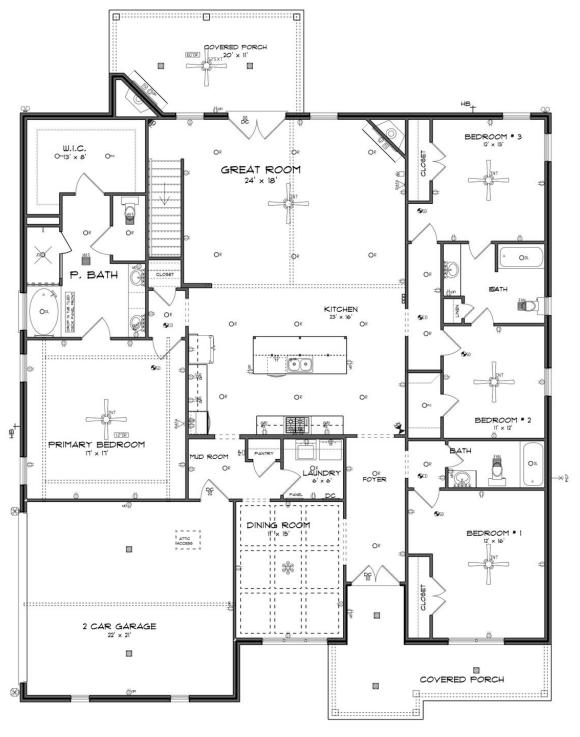

#### **ABOUT THIS PLAN**

The "Bainbridge II" Plan is perfect for those who prefer elegance and space. This 5 bedroom, 4 bathroom plan features a sweeping great room and kitchen area that is perfect for cooking while also entertaining. A separate dining room is located at the front of the house connecting to the elegant foyer entry flowing into the open kitchen and great room. The kitchen features an attractive granite island that has plenty of seating space perfect for serving food while also entertaining guest in the great room. The grand primary suite provides a large private space along with a connecting bathroom complete with double vanity, separate shower, soaking tub and abundant storage space in the large walk in closet and linen closet. Three more bedrooms complete this floor plan, all with plentiful closet space along with two full bathrooms. The 2nd floor features a large bonus room with sitting area, a full bath & closet. This well laid floor plan can accommodate the space needed for a big family all in the space of one floor.

#### **FIRST FLOOR**