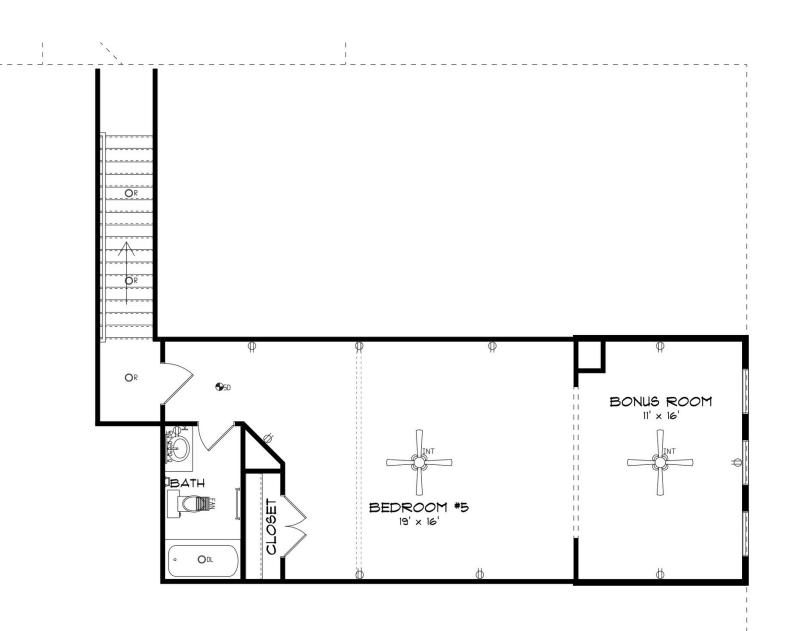

## **SECOND FLOOR**

#### **ABOUT THIS PLAN**

The "Bainbridge II" Plan is perfect for those who prefer elegance and space. This 5 bedroom, 4 bathroom plan features a sweeping great room and kitchen area that is perfect for cooking while also entertaining. A separate dining room is located at the front of the house connecting to the elegant foyer entry flowing into the open kitchen and great room. The kitchen features an attractive granite island that has plenty of seating space perfect for serving food while also entertaining guest in the great room. The grand primary suite provides a large private space along with a connecting bathroom complete with double vanity, separate shower, soaking tub and abundant storage space in the large walk in closet and linen closet. Three more bedrooms complete this floor plan, all with plentiful closet space along with two full bathrooms. The 2nd floor features a large bonus room with sitting area, a full bath & closet. This well laid floor plan can accommodate the space needed for a big family all in the space of one floor.