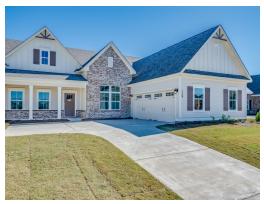

## **Bellemeade**

Home Plan

Starting at \$492,999

**SQ FT:** 2,707

**Beds**: 4 **Baths**: 3.5

Garage: 2 Standard

Elevation G

Elevation H

### **ABOUT THIS PLAN**

One of our most unique floorplans, the "Bellemeade" features 4 bedrooms and 3.5 bathrooms with optimized living space. When entering through the covered porch, you are immediately met with an elegant study off the foyer. The foyer leads into the abundant kitchen and great room. The great room boasts vaulted ceilings and a center fireplace for all those cozy family gatherings. The kitchen features a grand island with plenty of sitting space and a large pantry. The primary suite has a roomy design, and the primary bath is equipped with double granite vanities, garden/soaking tub, separate tiled shower with a glass door and a spacious walk-in closet. The home is complete with 3 additional bedrooms and 2 bathrooms.