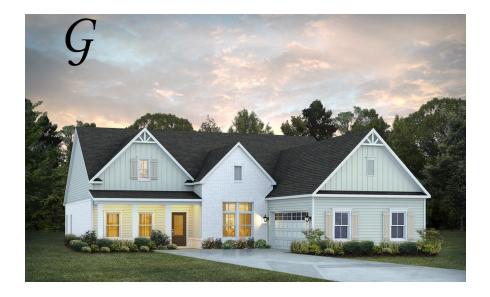

## **Bellemeade**

Home Plan

Starting at \$492,999

**SQ FT:** 2,707

**Beds**: 4 **Baths**: 3.5

Garage: 2 Standard

Elevation G

Elevation H

### **ABOUT THIS PLAN**

One of our most unique floorplans, the "Bellemeade" features 4 bedrooms and 3.5 bathrooms with optimized living space. When entering through the covered porch, you are immediately met with an elegant study off the foyer. The foyer leads into the abundant kitchen and great room. The great room boasts vaulted ceilings and a center fireplace for all those cozy family gatherings. The kitchen features a grand island with plenty of sitting space and a large pantry. The primary suite has a roomy design, and the primary bath is equipped with double granite vanities, garden/soaking tub, separate tiled shower with a glass door and a spacious walk-in closet. The home is complete with 3 additional bedrooms and 2 bathrooms.