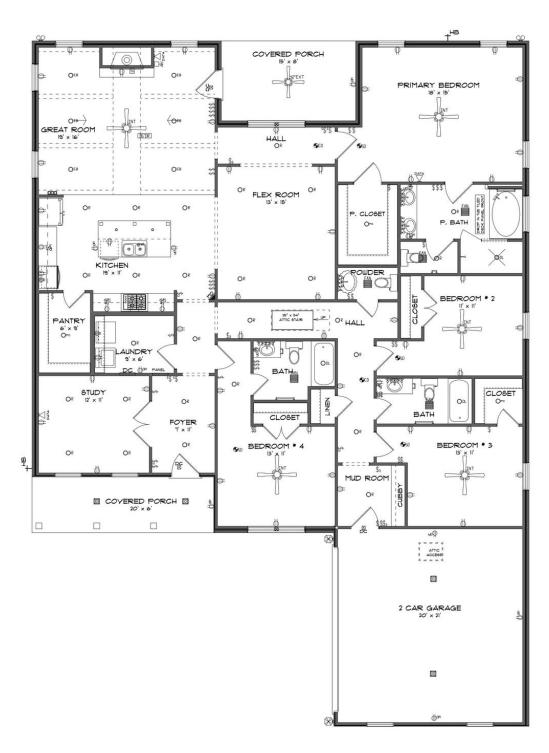

## **Bellemeade**

Home Plan

Starting at \$492,999

**SQ FT:** 2,707

**Beds**: 4 **Baths**: 3.5

Garage: 2 Standard

Elevation G

Elevation H

### **ABOUT THIS PLAN**

One of our most unique floorplans, the "Bellemeade" features 4 bedrooms and 3.5 bathrooms with optimized living space. When entering through the covered porch, you are immediately met with an elegant study off the foyer. The foyer leads into the abundant kitchen and great room. The great room boasts vaulted ceilings and a center fireplace for all those cozy family gatherings. The kitchen features a grand island with plenty of sitting space and a large pantry. The primary suite has a roomy design, and the primary bath is equipped with double granite vanities, garden/soaking tub, separate tiled shower with a glass door and a spacious walk-in closet. The home is complete with 3 additional bedrooms and 2 bathrooms.