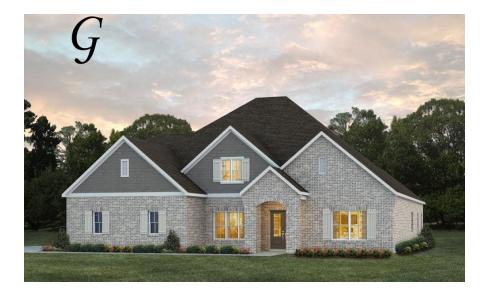

Dogwood II Home Plan

Starting at \$554,799

SQ FT: 3,706 Beds: 4 Baths: 4.0 Garage: 2 Standard

Elevation G

Elevation H

## ABOUT THIS PLAN

This plan is sure to steal the show, just like a dogwood tree in full bloom. The long front porch is a perfect primer for all of the beauty housed in these four walls. The entryway is flanked with a study on one side and a formal dining on the other, and then you are lead directly into the large kitchen. An abundance of storage, both in cabinets and in the pantry, coupled with the large eat in island make this space a chef's dream. The kitchen flows seamlessly into the large great room with a corner fireplace and wall of windows looking out onto the covered porch on the rear of the home. Off to one side of the main living area you'll find the primary suite that leaves nothing to be desired: tray ceilings, soaking bathtub, roomy shower, and one of the largest walk-in closets we have ever laid eyes on. The opposite side of the main living area is home to three additional bedrooms and two full bathrooms, plus a drop zone and laundry room that lead into the garage. On the 2nd floor there is a large Bonus Room with a sitting area and full bath. What more could you need in a home?!