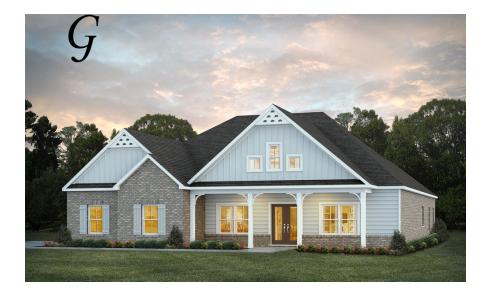

Dogwood Home Plan

Starting at \$515,399

SQ FT: 3,088 Beds: 4 Baths: 3.0 Garage: 2 Standard

Elevation G

Elevation H

## ABOUT THIS PLAN

This plan is sure to steal the show, just like a dogwood tree in full bloom. The long front porch is a perfect primer for all of the beauty housed in these four walls. The entryway is flanked with a study on one side and a formal dining on the other, and then you are lead directly into the large kitchen. An abundance of storage, both in cabinets and in the pantry, coupled with the large eat in island make this space a chef's dream. The kitchen flows seamlessly into the large great room with a corner fireplace and wall of windows looking out onto the covered porch on the rear of the home. Off to one side of the main living area you'll find the primary suite that leaves nothing to be desired: tray ceilings, soaking bathtub, roomy shower, and one of the largest walk-in closets we have ever laid eyes on. The opposite side of the main living area is home to three additional bedrooms and two full bathrooms, plus a drop zone and laundry room that lead into the garage. What more could you need in a home?!