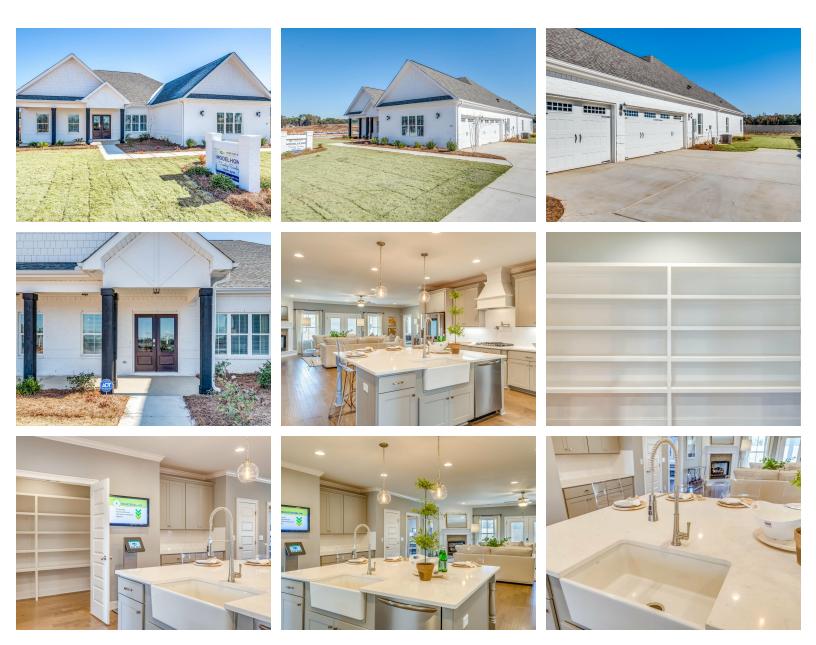

Dogwood Home Plan

Starting at \$515,399

SQ FT: 3,088 Beds: 4 Baths: 3.0 Garage: 2 Standard

Elevation G

Elevation H

## ABOUT THIS PLAN

This plan is sure to steal the show, just like a dogwood tree in full bloom. The long front porch is a perfect primer for all of the beauty housed in these four walls. The entryway is flanked with a study on one side and a formal dining on the other, and then you are lead directly into the large kitchen. An abundance of storage, both in cabinets and in the pantry, coupled with the large eat in island make this space a chef's dream. The kitchen flows seamlessly into the large great room with a corner fireplace and wall of windows looking out onto the covered porch on the rear of the home. Off to one side of the main living area you'll find the primary suite that leaves nothing to be desired: tray ceilings, soaking bathtub, roomy shower, and one of the largest walk-in closets we have ever laid eyes on. The opposite side of the main living area is home to three additional bedrooms and two full bathrooms, plus a drop zone and laundry room that lead into the garage. What more could you need in a home?!