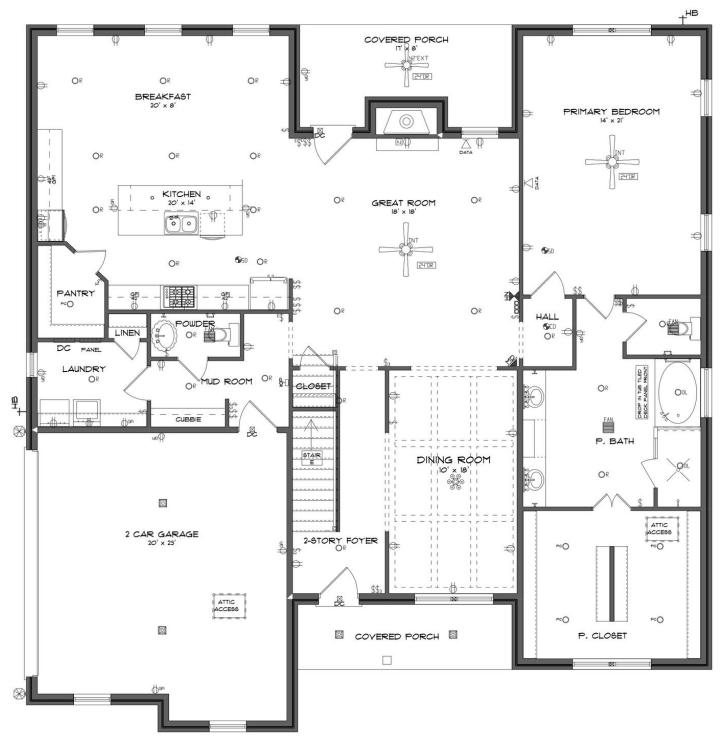

o entertain, the spacious gourmet kitchen beckons, complete with a granite work island, custom cabinetry, and a generously sized walk-in pantry. Hosting gatherings becomes a breeze as you prepare a grand spread for any number of guests. The elegant formal dining room featuring a coffered ceiling add a touch of sophistication. The second floor unfolds to reveal three large bedrooms, an additional primary bedroom, and a loft area that surpasses expectations. This versatile space accommodates massive furniture and provides room for a pool or game table, promising endless possibilities. Step outside to the expansive rear covered patio, offering a variety of uses to enhance your comfort and elevate the desirability of this extraordinary home. The

#### ...Read More Online

### **FIRST FLOOR**





## **SECOND FLOOR**





## **PLAN GALLERY**