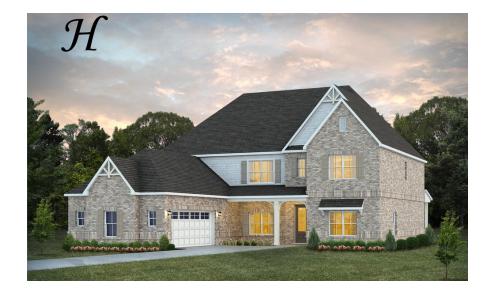

# Highland

**Home Plan** 

Starting at \$605,599

**SQ FT**: 4,745

**Beds**: 5 **Baths**: 3.5

Garage: 2 Standard

Elevation H

Elevation J

#### **ABOUT THIS PLAN**

The sky is the limit in the "Highland" plan sketched for those who insist on a higher standard of living. A space for every imaginable use, this house speaks volume and comfort with a kitchen featuring a gigantic 8'x 4' granite island that opens to family/great room area. Oversized study, located on the first level provides space for a home office, nursery, or a quiet place for reading or simply relaxing. Owner's quarters boasts room for endless furniture and hails a huge walk-in closet. Separate the family to the second floor where there's a whole new dimension with bedrooms and baths that are endless as well as a highly usable loft area. Protect the interior of the house by kicking off the shoes in the convenient mud room off the garage. Ultimate price, use of space, and total utilization define this plan.