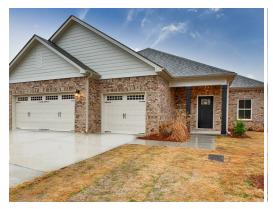

## **Huddlestone**

Home Plan

Starting at \$478,599

**SQ FT**: 2,503

**Beds**: 4 **Baths**: 3.5

Garage: 3 Standard

**ELEVATION E** 

**ELEVATION F** 

## **ABOUT THIS PLAN**

With 4 bedrooms and 3.5 baths huddled around the spectacular great room, "Huddlestone" offers a great plan with an exceptional use of space. The large great room area with vaulted ceilings is complete with a fireplace and opens into the spacious kitchen finished with granite countertops and a large island. Retreat to the entry or rear covered patios that offer a surplus amount of shade and a serene setting on any given day. Added to the primary bedroom and bath, the 3 additional bedrooms provide plenty of closet space and two bathrooms. This highly desirable plan is perfect for numerous ways of life, but especially for multi-generational families. The plan is rounded out exquisitely with a 3-car garage.