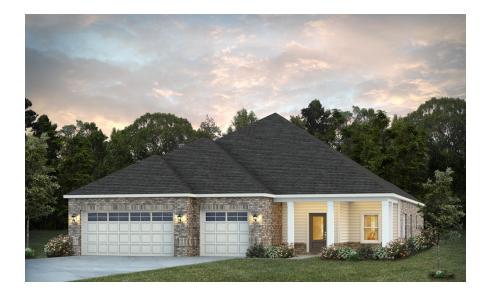

## **Huddlestone**

Home Plan

Starting at \$478,599

**SQ FT**: 2,503

**Beds**: 4 **Baths**: 3.5

Garage: 3 Standard

**ELEVATION E** 

**ELEVATION F** 

## **ABOUT THIS PLAN**

With 4 bedrooms and 3.5 baths huddled around the spectacular great room, "Huddlestone" offers a great plan with an exceptional use of space. The large great room area with vaulted ceilings is complete with a fireplace and opens into the spacious kitchen finished with granite countertops and a large island. Retreat to the entry or rear covered patios that offer a surplus amount of shade and a serene setting on any given day. Added to the primary bedroom and bath, the 3 additional bedrooms provide plenty of closet space and two bathrooms. This highly desirable plan is perfect for numerous ways of life, but especially for multi-generational families. The plan is rounded out exquisitely with a 3-car garage.