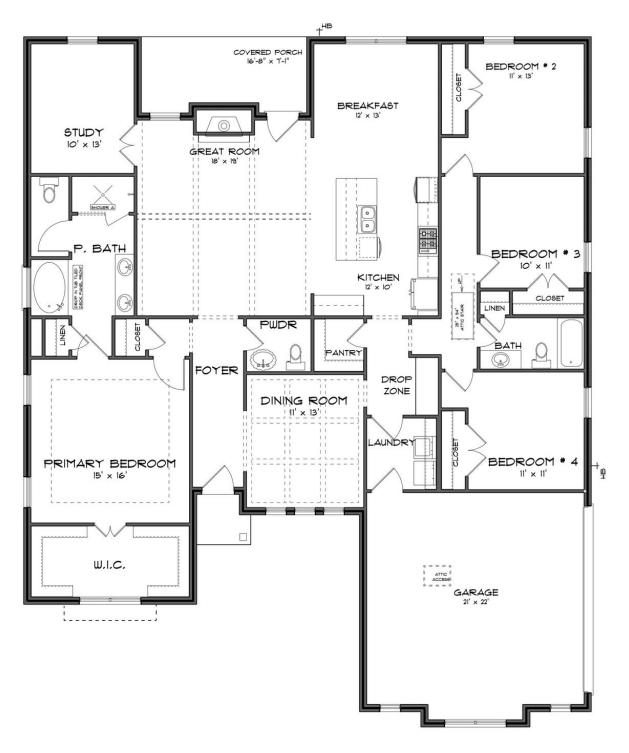

## **ABOUT THIS PLAN**

An amazing one-story floor plan starting with the striking foyer and dining room with coffered ceiling, the "Lakewood" is a beautiful 4-bedroom design with an open kitchen and vaulted great room. From the granite countertops to the built in appliances this kitchen provides ample space and amenities to suit your family's needs. Just off of the foyer you will find the large primary bedroom and massive walk in closet. The primary bath is attractively equipped with double granite vanities, garden/soaking tub and walk in tiled shower with glass door. This layout includes three additional family style bedrooms, a powder room, a large breakfast area and a bonus room ideal for a study or home office.