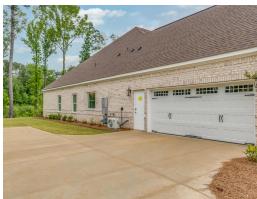

### **ABOUT THIS PLAN**

The Morningside II excels in space planning, seamlessly blending sought-after features for an exceptional home. Enter through the inviting front porch to a vast foyer leading to a spacious great room with a striking corner fireplace and ample natural light. The adjacent large kitchen boasts an island with a wine rack and open bookcase, a functional layout, and a generous pantry. A flex room off the kitchen can serve as a dining area or study, adapting to your family's needs. The main level also features a lavish primary suite with a sitting room, offering a tranquil retreat. The primary bath is luxurious, and a roomy walk-in closet adds convenience. Three additional bedrooms with walk-in closets and two full bathrooms are accessible from the main entryway, complete with a linen closet for extra storage. The upper level hosts a versatile bonus room with a full bath and a walk-in closet, providing endless possibilities. Practical elements include a mudroom connected to the side-entry garage, streamlining daily routines, and a spacious covered patio with an exterior fireplace at the rear, perfect for