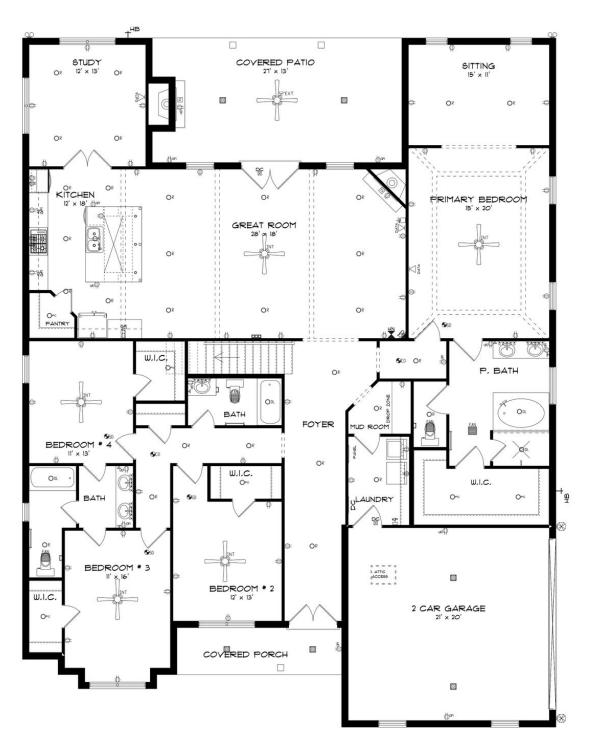

### **ABOUT THIS PLAN**

The Morningside II excels in space planning, seamlessly blending sought-after features for an exceptional home. Enter through the inviting front porch to a vast foyer leading to a spacious great room with a striking corner fireplace and ample natural light. The adjacent large kitchen boasts an island with a wine rack and open bookcase, a functional layout, and a generous pantry. A flex room off the kitchen can serve as a dining area or study, adapting to your family's needs. The main level also features a lavish primary suite with a sitting room, offering a tranquil retreat. The primary bath is luxurious, and a roomy walk-in closet adds convenience. Three additional bedrooms with walk-in closets and two full bathrooms are accessible from the main entryway, complete with a linen closet for extra storage. The upper level hosts a versatile bonus room with a full bath and a walk-in closet, providing endless possibilities. Practical elements include a mudroom connected to the side-entry garage, streamlining daily routines, and a spacious covered patio with an exterior fireplace at the rear, perfect for

### **FIRST FLOOR**