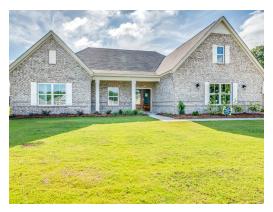

# Morningside

**Home Plan** 

Starting at \$505,499

**SQ FT:** 2,960

**Beds:** 4 **Baths:** 3.0

Garage: 2 Standard

Elevation H

**ELEVATION J** 

### **ABOUT THIS PLAN**

The Morningside pairs expert space planning with a long list of desirables, and the result is a perfect plan for nearly any phase of life. The welcoming feel starts on the covered front porch and carries through the long foyer entryway that leads you into a vast great room. The corner fireplace will immediately catch your eye, but the sprawling hardwoods and wall of windows will secure your admiration for this space. Off to one side you'll find a large kitchen with a center island accompanied by a wine rack and open book case, great working triangle, and large pantry. You enter the flex room from the back of the kitchen that would serve perfectly as a dining room or study, depending on your family's needs. The primary suite occupies one side of the main level and has a lot to offer including an adjoining sitting room, flawless primary bath, and spacious walk in closet. The three additional bedrooms and two full bathrooms are found off of the main entryway and each have a large walk-in closet plus a linen closet in the hall. Hidden gems of this home are a mudroom adjacent to the laundry room, entered from the