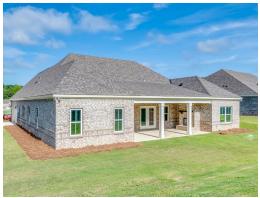

# Morningside

**Home Plan** 

Starting at \$505,499

**SQ FT:** 2,960

**Beds:** 4 **Baths:** 3.0

Garage: 2 Standard

Elevation H

**ELEVATION J** 

### **ABOUT THIS PLAN**

The Morningside pairs expert space planning with a long list of desirables, and the result is a perfect plan for nearly any phase of life. The welcoming feel starts on the covered front porch and carries through the long foyer entryway that leads you into a vast great room. The corner fireplace will immediately catch your eye, but the sprawling hardwoods and wall of windows will secure your admiration for this space. Off to one side you'll find a large kitchen with a center island accompanied by a wine rack and open book case, great working triangle, and large pantry. You enter the flex room from the back of the kitchen that would serve perfectly as a dining room or study, depending on your family's needs. The primary suite occupies one side of the main level and has a lot to offer including an adjoining sitting room, flawless primary bath, and spacious walk in closet. The three additional bedrooms and two full bathrooms are found off of the main entryway and each have a large walk-in closet plus a linen closet in the hall. Hidden gems of this home are a mudroom adjacent to the laundry room, entered from the