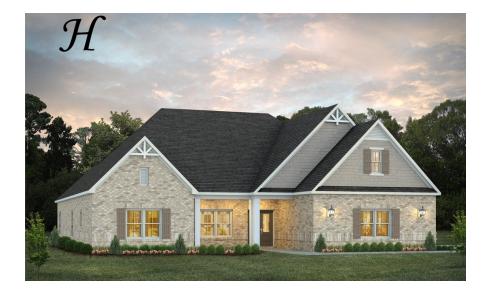

# Morningside

**Home Plan** 

Starting at \$505,499

**SQ FT:** 2,960

**Beds:** 4 **Baths:** 3.0

Garage: 2 Standard

Elevation H

**ELEVATION J** 

### **ABOUT THIS PLAN**

The Morningside pairs expert space planning with a long list of desirables, and the result is a perfect plan for nearly any phase of life. The welcoming feel starts on the covered front porch and carries through the long foyer entryway that leads you into a vast great room. The corner fireplace will immediately catch your eye, but the sprawling hardwoods and wall of windows will secure your admiration for this space. Off to one side you'll find a large kitchen with a center island accompanied by a wine rack and open book case, great working triangle, and large pantry. You enter the flex room from the back of the kitchen that would serve perfectly as a dining room or study, depending on your family's needs. The primary suite occupies one side of the main level and has a lot to offer including an adjoining sitting room, flawless primary bath, and spacious walk in closet. The three additional bedrooms and two full bathrooms are found off of the main entryway and each have a large walk-in closet plus a linen closet in the hall. Hidden gems of this home are a mudroom adjacent to the laundry room, entered from the