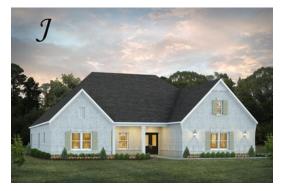

# Morningside

**Home Plan** 

Starting at \$505,499

**SQ FT:** 2,960

**Beds:** 4 **Baths:** 3.0

Garage: 2 Standard

Elevation H

**ELEVATION J** 

### **ABOUT THIS PLAN**

The Morningside pairs expert space planning with a long list of desirables, and the result is a perfect plan for nearly any phase of life. The welcoming feel starts on the covered front porch and carries through the long foyer entryway that leads you into a vast great room. The corner fireplace will immediately catch your eye, but the sprawling hardwoods and wall of windows will secure your admiration for this space. Off to one side you'll find a large kitchen with a center island accompanied by a wine rack and open book case, great working triangle, and large pantry. You enter the flex room from the back of the kitchen that would serve perfectly as a dining room or study, depending on your family's needs. The primary suite occupies one side of the main level and has a lot to offer including an adjoining sitting room, flawless primary bath, and spacious walk in closet. The three additional bedrooms and two full bathrooms are found off of the main entryway and each have a large walk-in closet plus a linen closet in the hall. Hidden gems of this home are a mudroom adjacent to the laundry room, entered from the