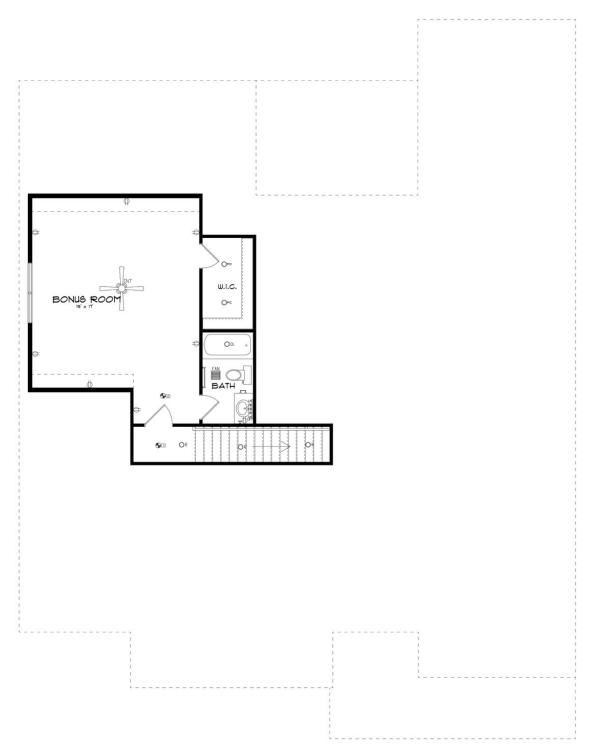

# SECOND FLOOR

Prices, plans, dimensions, features, specifications, materials, and availability of homes or communities are subject to change without notice or obligation. Illustrations are artists depictions only and may differ from completed improvements. All prices subject to change without notice. Please contact your sales associate before writing an offer.

## ABOUT THIS PLAN

"Shackleford II" is fabulously designed with 4 bedrooms and 4.5 baths created for comfortable, spacious living. The focus of the design is the great room with vaulted ceilings and a fireplace, the central hub of the home. Tucked in the back, the large primary bedroom is an assured peaceful retreat. Three additional bedrooms complete this floor plan, all with copious closet space with two full bathrooms. The rear covered patio provides ample shade and a peaceful setting. The heart of the kitchen, the granite island, provides a fantastic space for entertainment and cookery. The kitchen opens to the dining, creating a flawless space for hosting. This well laid floor plan can accommodate the space needed for a multi-generational housing because of the in-suite sleeping area for parents or children moving back home. The plan is rounded out with ample storage and a 3-car garage. The 2nd floor is home to a large bonus room featuring a full bath and walk-in-closet.