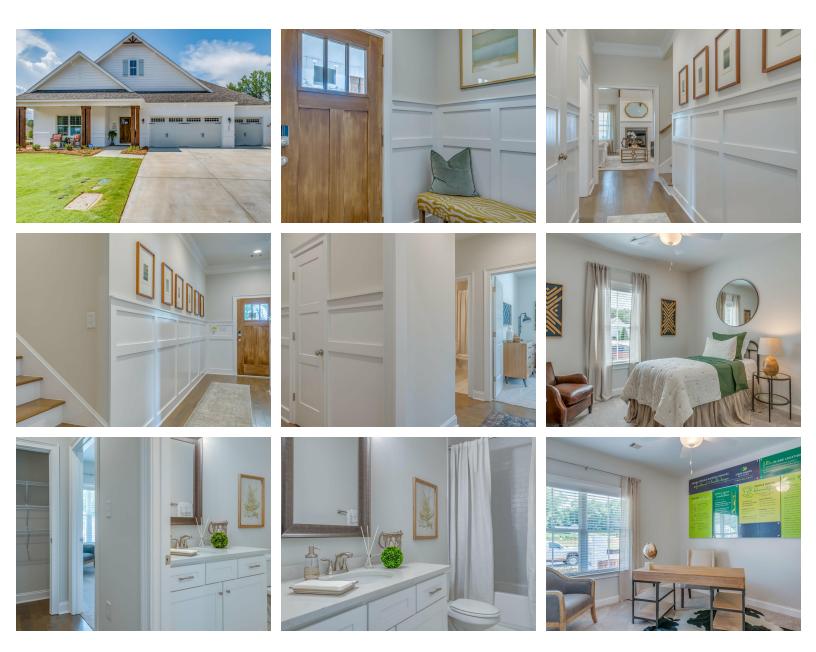

#### **PLAN GALLERY**

Prices, plans, dimensions, features, specifications, materials, and availability of homes or communities are subject to change without notice or obligation. Illustrations are artists depictions only and may differ from completed improvements. All prices subject to change without notice. Please contact your sales associate before writing an offer.

## ABOUT THIS PLAN

"Shackleford II" is fabulously designed with 4 bedrooms and 4.5 baths created for comfortable, spacious living. The focus of the design is the great room with vaulted ceilings and a fireplace, the central hub of the home. Tucked in the back, the large primary bedroom is an assured peaceful retreat. Three additional bedrooms complete this floor plan, all with copious closet space with two full bathrooms. The rear covered patio provides ample shade and a peaceful setting. The heart of the kitchen, the granite island, provides a fantastic space for entertainment and cookery. The kitchen opens to the dining, creating a flawless space for hosting. This well laid floor plan can accommodate the space needed for a multi-generational housing because of the in-suite sleeping area for parents or children moving back home. The plan is rounded out with ample storage and a 3-car garage. The 2nd floor is home to a large bonus room featuring a full bath and walk-in-closet.