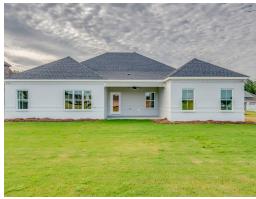

### **Shackleford**

**Home Plan** 

Starting at \$471,499

**SQ FT**: 2,402

**Beds:** 4 **Baths:** 3.5

Garage: 3 Standard

**ELEVATION E** 

**ELEVATION F** 

#### **ABOUT THIS PLAN**

"Shackleford" is fabulously designed with 4 bedrooms and 3.5 baths created for comfortable, spacious living. The focus of the design is the great room with vaulted ceilings and a fireplace, the central hub of the home. Tucked in the back, the large primary bedroom is an assured peaceful retreat. Three additional bedrooms complete this floor plan, all with copious closet space with two full bathrooms. The rear covered patio provides ample shade and a peaceful setting. The heart of the kitchen, the granite island, provides a fantastic space for entertainment and cookery. The kitchen opens to the dining, creating a flawless space for hosting. This well laid floor plan can accommodate the space needed for a multi-generational housing because of the in-suite sleeping area for parents or children moving back home. The plan is rounded out with ample storage and a 3-car garage.