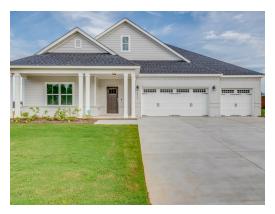

### **Shackleford**

**Home Plan** 

Starting at \$471,499

**SQ FT**: 2,402

**Beds:** 4 **Baths:** 3.5

Garage: 3 Standard

**ELEVATION E** 

**ELEVATION F** 

#### **ABOUT THIS PLAN**

"Shackleford" is fabulously designed with 4 bedrooms and 3.5 baths created for comfortable, spacious living. The focus of the design is the great room with vaulted ceilings and a fireplace, the central hub of the home. Tucked in the back, the large primary bedroom is an assured peaceful retreat. Three additional bedrooms complete this floor plan, all with copious closet space with two full bathrooms. The rear covered patio provides ample shade and a peaceful setting. The heart of the kitchen, the granite island, provides a fantastic space for entertainment and cookery. The kitchen opens to the dining, creating a flawless space for hosting. This well laid floor plan can accommodate the space needed for a multi-generational housing because of the in-suite sleeping area for parents or children moving back home. The plan is rounded out with ample storage and a 3-car garage.