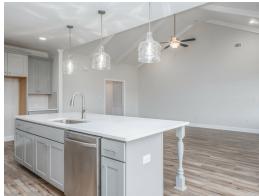

#### **ABOUT THIS PLAN**

"Shackleford" is fabulously designed with 4 bedrooms and 3.5 baths created for comfortable, spacious living. The focus of the design is the great room with vaulted ceilings and a fireplace, the central hub of the home. Tucked in the back, the large primary bedroom is an assured peaceful retreat. Three additional bedrooms complete this floor plan, all with copious closet space with two full bathrooms. The rear covered patio provides ample shade and a peaceful setting. The heart of the kitchen, the granite island, provides a fantastic space for entertainment and cookery. The kitchen opens to the dining, creating a flawless space for hosting. This well laid floor plan can accommodate the space needed for a multi-generational housing because of the in-suite sleeping area for parents or children moving back home. The plan is rounded out with ample storage and a 3-car garage.

## **PLAN GALLERY**

# **PLAN GALLERY**