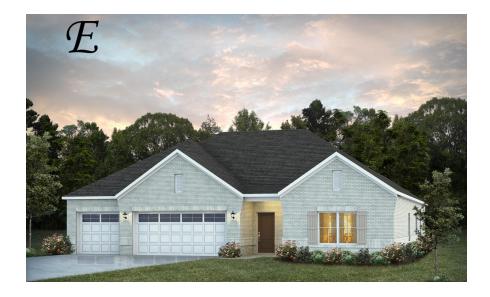

### **Shackleford**

**Home Plan** 

Starting at \$471,499

**SQ FT**: 2,402

**Beds:** 4 **Baths:** 3.5

Garage: 3 Standard

**ELEVATION E** 

**ELEVATION F** 

#### **ABOUT THIS PLAN**

"Shackleford" is fabulously designed with 4 bedrooms and 3.5 baths created for comfortable, spacious living. The focus of the design is the great room with vaulted ceilings and a fireplace, the central hub of the home. Tucked in the back, the large primary bedroom is an assured peaceful retreat. Three additional bedrooms complete this floor plan, all with copious closet space with two full bathrooms. The rear covered patio provides ample shade and a peaceful setting. The heart of the kitchen, the granite island, provides a fantastic space for entertainment and cookery. The kitchen opens to the dining, creating a flawless space for hosting. This well laid floor plan can accommodate the space needed for a multi-generational housing because of the in-suite sleeping area for parents or children moving back home. The plan is rounded out with ample storage and a 3-car garage.