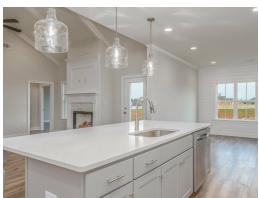

#### **ABOUT THIS PLAN**

"Shackleford" is fabulously designed with 4 bedrooms and 3.5 baths created for comfortable, spacious living. The focus of the design is the great room with vaulted ceilings and a fireplace, the central hub of the home. Tucked in the back, the large primary bedroom is an assured peaceful retreat. Three additional bedrooms complete this floor plan, all with copious closet space with two full bathrooms. The rear covered patio provides ample shade and a peaceful setting. The heart of the kitchen, the granite island, provides a fantastic space for entertainment and cookery. The kitchen opens to the dining, creating a flawless space for hosting. This well laid floor plan can accommodate the space needed for a multi-generational housing because of the in-suite sleeping area for parents or children moving back home. The plan is rounded out with ample storage and a 3-car garage.

## **PLAN GALLERY**

# **PLAN GALLERY**