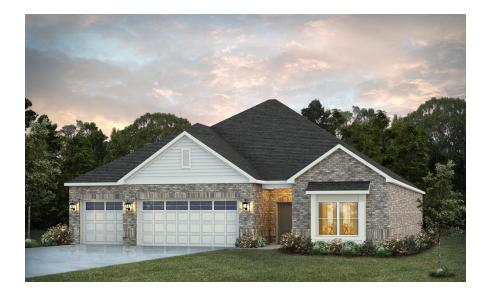

### St James

Home Plan

Starting at \$482,699

**SQ FT**: 2,634

**Beds:** 4 **Baths:** 3.0

Garage: 3 Standard

**ELEVATION E** 

**ELEVATION F** 

#### **ABOUT THIS PLAN**

"St. James" plan is ranked among the angels. The long foyer entrance leads into the stunning kitchen complete with an island and gorgeous granite countertops, the dining space adjacent. The kitchen opens to an extraordinarily great room featuring elegant hardwood flooring and an attractive fireplace alongside vaulted ceilings. The rear covered patio provides ample shade and a peaceful setting. The plan is rounded out exquisitely with a 3-car garage with plenty of storage space or hobby space for easy come and go access. The 4 bedroom and 3 bath plan is charming for a multi-generational family because the 3 distinct sleeping areas and an in-suite for parents or a grown child moving back home.