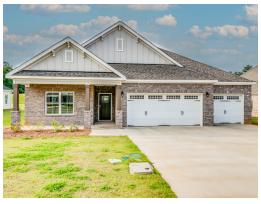

### St James

Home Plan

Starting at \$482,699

**SQ FT**: 2,634

**Beds:** 4 **Baths:** 3.0

Garage: 3 Standard

**ELEVATION E** 

**ELEVATION F** 

#### **ABOUT THIS PLAN**

"St. James" plan is ranked among the angels. The long foyer entrance leads into the stunning kitchen complete with an island and gorgeous granite countertops, the dining space adjacent. The kitchen opens to an extraordinarily great room featuring elegant hardwood flooring and an attractive fireplace alongside vaulted ceilings. The rear covered patio provides ample shade and a peaceful setting. The plan is rounded out exquisitely with a 3-car garage with plenty of storage space or hobby space for easy come and go access. The 4 bedroom and 3 bath plan is charming for a multi-generational family because the 3 distinct sleeping areas and an in-suite for parents or a grown child moving back home.