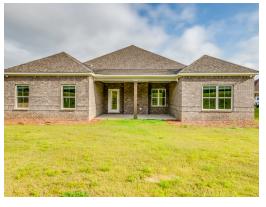

### St James

Home Plan

Starting at \$482,699

**SQ FT**: 2,634

**Beds:** 4 **Baths:** 3.0

Garage: 3 Standard

**ELEVATION E** 

**ELEVATION F** 

#### **ABOUT THIS PLAN**

"St. James" plan is ranked among the angels. The long foyer entrance leads into the stunning kitchen complete with an island and gorgeous granite countertops, the dining space adjacent. The kitchen opens to an extraordinarily great room featuring elegant hardwood flooring and an attractive fireplace alongside vaulted ceilings. The rear covered patio provides ample shade and a peaceful setting. The plan is rounded out exquisitely with a 3-car garage with plenty of storage space or hobby space for easy come and go access. The 4 bedroom and 3 bath plan is charming for a multi-generational family because the 3 distinct sleeping areas and an in-suite for parents or a grown child moving back home.