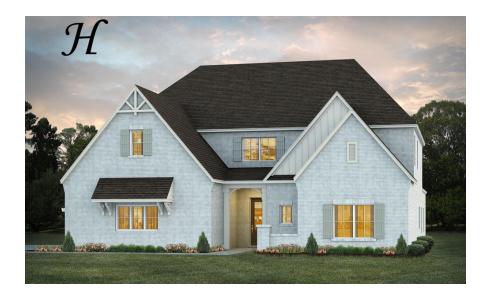

Stallworth Home Plan

Starting at \$599,799

SQ FT: 4,781 Beds: 5 Baths: 4.0 Garage: 2 Standard



# ELEVATION H



Elevation J

### ABOUT THIS PLAN

The Stallworth floorplan has massive amounts of space inside its five bedrooms, four full bathrooms and bonus room. It features two bedrooms downstairs, one the huge primary suite and another large bedroom both with walk in closets and connecting bathrooms. The primary suite includes a well-lit sitting area in addition to the bedroom area perfect for a quiet reading area. The primary bath boasts a corner double vanity for plenty of storage space and a toilet room closed along with a walk in shower, large soaking tub and linen closet. The airy great room with gleaming hardwoods in the heart of the home is open to the large kitchen complete w