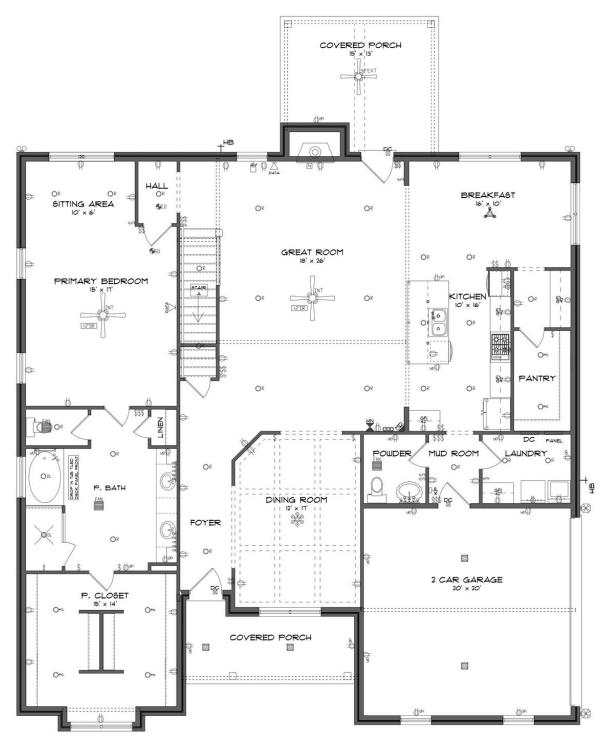

#### **ABOUT THIS PLAN**

Experience the "Summerville" floorplan – a harmonious blend of space, elegance, and comfort that exudes oldworld charm while boasting high-end amenities. Step stunning foyer that is open to the dining area with a coffered ceiling, and into the great room. As you explore further, you'll be captivated by the impressive staircase at the rear of the home. With ten-foot ceilings enhancing the downstairs space, you'll find a gourmet kitchen complete with a butler's pantry and an oversized pantry, along with the perfect granite island for hosting family and friends. The laundry room is not just practical but also spacious enough for a freezer or any cleaning apparatus you might need. The grand primary suite is a sanctuary unto itself, leaving no detail overlooked. It features a cozy sitting area, a massive closet, and a luxurious primary bath with double granite vanities, a separate full tile shower with a heavy glass door, and a soaking tub. Upstairs, there's room for everyone, with three generously sized bedrooms and a bonus/media room that offers versatile living options. And when it comes to

## **FIRST FLOOR**