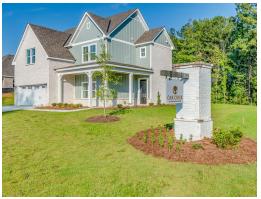

## Cunningham

**Home Plan** 

Starting at \$488,699

**SQ FT**: 3,089

**Beds**: 4 **Baths**: 3.0

Garage: 2 Standard

Elevation D

Elevation E

### **ABOUT THIS PLAN**

The "Cunningham" floorplan features cunning details that will have you falling in love with this plan. The "Cunningham" boasts two entrances, one through the garage to the mudroom and one through the large, covered porch to the foyer. The foyer leads directly into the all-in-one kitchen, great room and dining room. The open-concept is a dream for entertaining or spending quality time together. The primary retreat off of the kitchen features a luxurious primary bathroom and two extensive walk-in closets. With two vanities on either side of the primary bathroom, you will never be fighting for counter space or elbow room. The upstairs flaunts a unique design with a loft, two bedrooms and a sweeping bonus room/bedroom. Need more space for a playroom? Make it a bonus room! Need a little more guest room or family room? Make it a bedroom and sitting area! The "Cunningham" floorplan offers endless possibilities to cater your house to your needs.