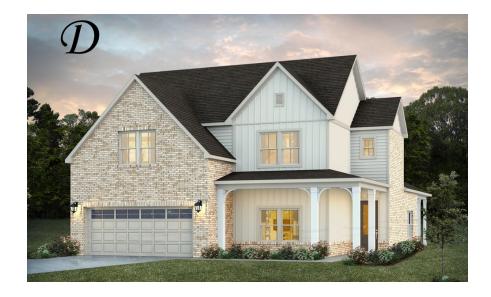

## Cunningham

**Home Plan** 

Starting at \$488,699

**SQ FT**: 3,089

**Beds**: 4 **Baths**: 3.0

Garage: 2 Standard

Elevation D

Elevation E

### **ABOUT THIS PLAN**

The "Cunningham" floorplan features cunning details that will have you falling in love with this plan. The "Cunningham" boasts two entrances, one through the garage to the mudroom and one through the large, covered porch to the foyer. The foyer leads directly into the all-in-one kitchen, great room and dining room. The open-concept is a dream for entertaining or spending quality time together. The primary retreat off of the kitchen features a luxurious primary bathroom and two extensive walk-in closets. With two vanities on either side of the primary bathroom, you will never be fighting for counter space or elbow room. The upstairs flaunts a unique design with a loft, two bedrooms and a sweeping bonus room/bedroom. Need more space for a playroom? Make it a bonus room! Need a little more guest room or family room? Make it a bedroom and sitting area! The "Cunningham" floorplan offers endless possibilities to cater your house to your needs.