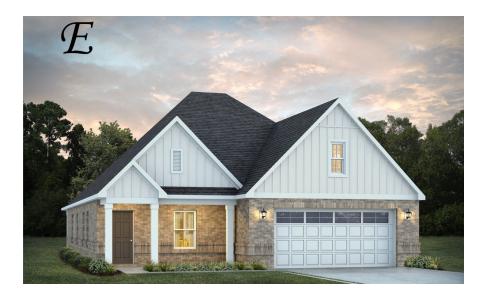

Lenox Home Plan Starting at \$399,699 SQ FT: 2,192 Beds: 4 Baths: 2.0 Garage: 2 Standard

Elevation D

Elevation E

## **ELEVATION E**

Prices, plans, dimensions, features, specifications, materials, and availability of homes or communities are subject to change without notice or obligation. Illustrations are artists depictions only and may differ from completed improvements. All prices subject to change without notice. Please contact your sales associate before writing an offer.