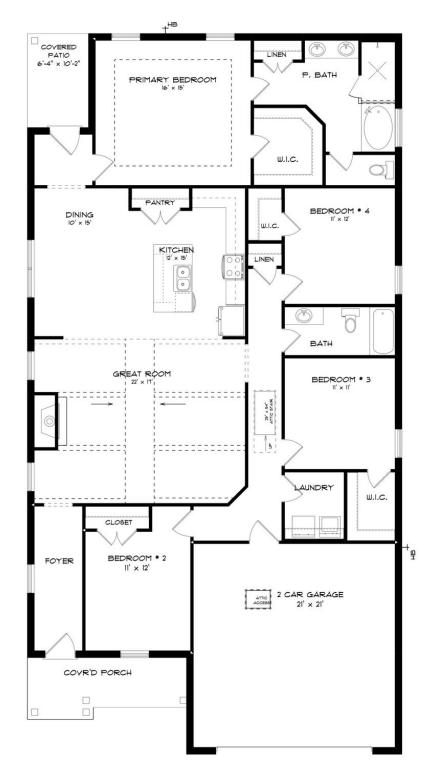

## ABOUT THIS PLAN

The "Lenox" is a one story open floorplan with ample possibilities. This 4 bedroom 2 bath plan begins with a refined foyer entry way, which opens into a roomy living area with a vaulted ceiling. Next experience the open kitchen with large center island and adjoining dining room. The kitchen offers built in appliances, granite countertops and an expanded pantry. The primary quarters provide a large bedroom and walk in closet as well as a luxurious bathroom complete with a double granite vanity, garden/soaking tub, and tiled shower with glass door. This layout truly is a must see!