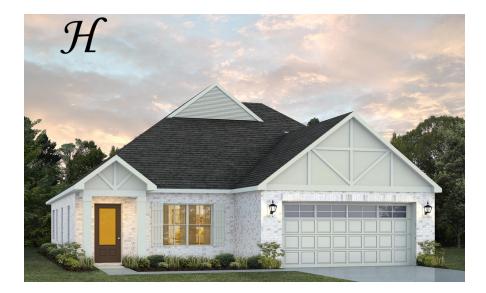

Sherfield Home Plan

Starting at \$410,799

SQ FT: 2,372 Beds: 3 Baths: 3.0 Garage: 2 Standard

ELEVATION H

ELEVATION J

### ABOUT THIS PLAN

Designed to fit any lifestyle, the "Sherfield" floor plan features distinct spaces while maintaining an open flow. Open and appealing, the foyer gives a sense of grandeur for establishing a classic look to this home. The fabulous primary bedroom is unusually spacious for a home of this size and will accommodate heavy furniture along with plenty of storage in the walk in closet. A dynamic great room with vaulted beamed ceiling combines style and functionality with its attention to use of living space. Entertain or simply prepare daily evening meals in this cook's kitchen with an abundance of granite counter space. No need to worry about the automobile storage, as this plan comes equipped with a two car garage. Finally two large bedrooms and an upstairs bonus room with a full bathroom attached complete this plan that provides the space and storage for growing families or simply entertaining guests.