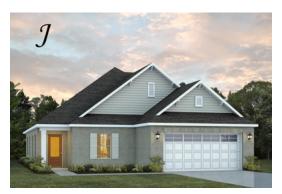

Sherfield Home Plan

Starting at \$410,799

SQ FT: 2,372 Beds: 3 Baths: 3.0 Garage: 2 Standard

ELEVATION H

ELEVATION J

### ABOUT THIS PLAN

Designed to fit any lifestyle, the "Sherfield" floor plan features distinct spaces while maintaining an open flow. Open and appealing, the foyer gives a sense of grandeur for establishing a classic look to this home. The fabulous primary bedroom is unusually spacious for a home of this size and will accommodate heavy furniture along with plenty of storage in the walk in closet. A dynamic great room with vaulted beamed ceiling combines style and functionality with its attention to use of living space. Entertain or simply prepare daily evening meals in this cook's kitchen with an abundance of granite counter space. No need to worry about the automobile storage, as this plan comes equipped with a two car garage. Finally two large bedrooms and an upstairs bonus room with a full bathroom attached complete this plan that provides the space and storage for growing families or simply entertaining guests.