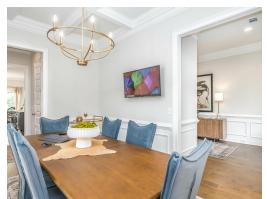

Starting at \$485,799

**SQ FT:** 3,172

**Beds**: 4 **Baths**: 3.5

Garage: 2 Standard



**ELEVATION E** 



Elevation F

#### **ABOUT THIS PLAN**

Unveil modern charm in the Sutherland floorplan, ideal for entertaining. Step into a spacious great room with a cozy fireplace, seamlessly connected to an open kitchen featuring granite countertops across the large island. The dining room, accessible through a large butler's pantry, sets the stage for elegant gatherings. Retreat to a private primary suite on the first floor, while upstairs offers a bright loft area and three large bedrooms. Embrace outdoor living with a covered front porch and back patio, completing this inviting abode.

#### ...Read More Online

## **FIRST FLOOR**





# **SECOND FLOOR**





# **PLAN GALLERY**