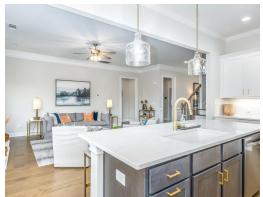

ting at \$485,799

**SQ FT:** 3,172

**Beds**: 4 **Baths**: 3.5

Garage: 2 Standard



**ELEVATION E** 



Elevation F

#### **ABOUT THIS PLAN**

Unveil modern charm in the Sutherland floorplan, ideal for entertaining. Step into a spacious great room with a cozy fireplace, seamlessly connected to an open kitchen featuring granite countertops across the large island. The dining room, accessible through a large butler's pantry, sets the stage for elegant gatherings. Retreat to a private primary suite on the first floor, while upstairs offers a bright loft area and three large bedrooms. Embrace outdoor living with a covered front porch and back patio, completing this inviting abode.

#### ...Read More Online

## **FIRST FLOOR**





# **SECOND FLOOR**





# **PLAN GALLERY**