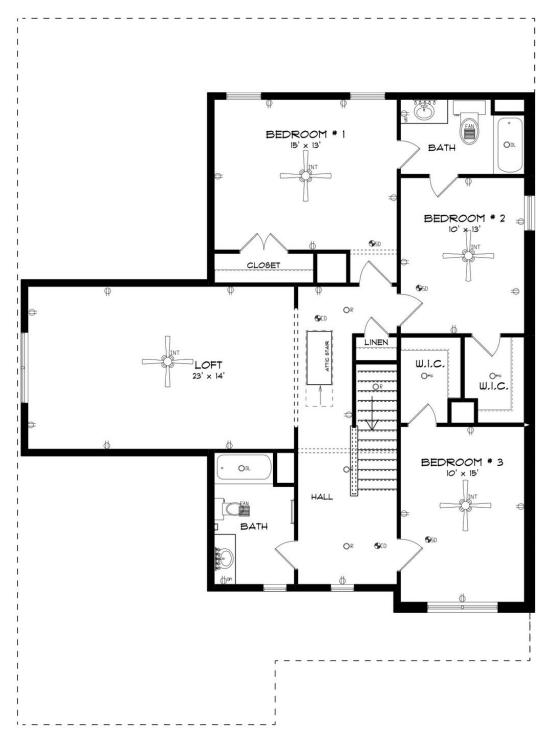

### **Sutherland**

**Home Plan** 

Starting at \$485,799

**SQ FT:** 3,172

**Beds**: 4 **Baths**: 3.5

Garage: 2 Standard



**ELEVATION E** 



Elevation F

#### **ABOUT THIS PLAN**

Unveil modern charm in the Sutherland floorplan, ideal for entertaining. Step into a spacious great room with a cozy fireplace, seamlessly connected to an open kitchen featuring granite countertops across the large island. The dining room, accessible through a large butler's pantry, sets the stage for elegant gatherings. Retreat to a private primary suite on the first floor, while upstairs offers a bright loft area and three large bedrooms. Embrace outdoor living with a covered front porch and back patio, completing this inviting abode.

#### ...Read More Online

## **FIRST FLOOR**





# **SECOND FLOOR**





# **PLAN GALLERY**