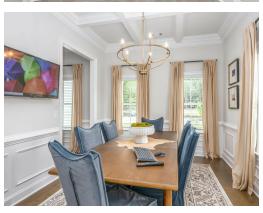

Starting at \$485,799

**SQ FT:** 3,172

**Beds**: 4 **Baths**: 3.5

Garage: 2 Standard



**ELEVATION E** 



Elevation F

#### **ABOUT THIS PLAN**

Unveil modern charm in the Sutherland floorplan, ideal for entertaining. Step into a spacious great room with a cozy fireplace, seamlessly connected to an open kitchen featuring granite countertops across the large island. The dining room, accessible through a large butler's pantry, sets the stage for elegant gatherings. Retreat to a private primary suite on the first floor, while upstairs offers a bright loft area and three large bedrooms. Embrace outdoor living with a covered front porch and back patio, completing this inviting abode.

#### ...Read More Online

## **FIRST FLOOR**





# **SECOND FLOOR**





# **PLAN GALLERY**