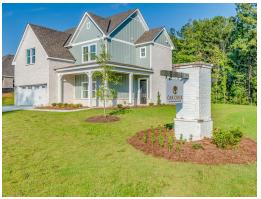

## Cunningham

**Home Plan** 

Starting at \$486,799

**SQ FT**: 3,089

**Beds:** 4 **Baths:** 3.0

Garage: 2 Standard

Elevation D

Elevation E

### **ABOUT THIS PLAN**

The "Cunningham" floorplan features cunning details that will have you falling in love with this plan. The "Cunningham" boasts two entrances, one through the garage to the mudroom and one through the large, covered porch to the foyer. The foyer leads directly into the all-in-one kitchen, great room and dining room. The open-concept is a dream for entertaining or spending quality time together. The primary retreat off of the kitchen features a luxurious primary bathroom and two extensive walk-in closets. With two vanities on either side of the primary bathroom, you will never be fighting for counter space or elbow room. The upstairs flaunts a unique design with a loft, two bedrooms and a sweeping bonus room/bedroom. Need more space for a playroom? Make it a bonus room! Need a little more guest room or family room? Make it a bedroom and sitting area! The "Cunningham" floorplan offers endless possibilities to cater your house to your needs.