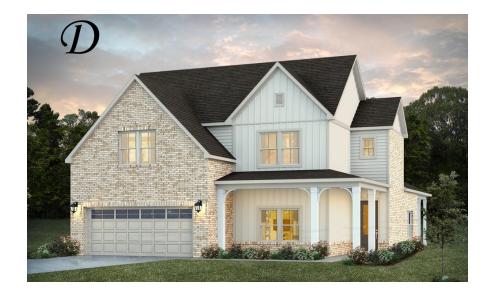

## Cunningham

**Home Plan** 

Starting at \$486,799

**SQ FT**: 3,089

**Beds:** 4 **Baths:** 3.0

Garage: 2 Standard

Elevation D

Elevation E

### **ABOUT THIS PLAN**

The "Cunningham" floorplan features cunning details that will have you falling in love with this plan. The "Cunningham" boasts two entrances, one through the garage to the mudroom and one through the large, covered porch to the foyer. The foyer leads directly into the all-in-one kitchen, great room and dining room. The open-concept is a dream for entertaining or spending quality time together. The primary retreat off of the kitchen features a luxurious primary bathroom and two extensive walk-in closets. With two vanities on either side of the primary bathroom, you will never be fighting for counter space or elbow room. The upstairs flaunts a unique design with a loft, two bedrooms and a sweeping bonus room/bedroom. Need more space for a playroom? Make it a bonus room! Need a little more guest room or family room? Make it a bedroom and sitting area! The "Cunningham" floorplan offers endless possibilities to cater your house to your needs.