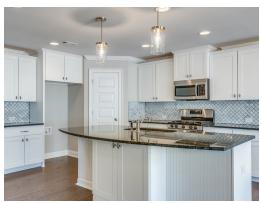

#### **ABOUT THIS PLAN**

Constant appeal and elegant definitions are found in the "Kinkade" plan for those calling for luxury and comfort. A vaulted beamed ceiling in the huge great room accentuates the space along with excellent finishes. The custom fireplace allows an even greater level of amenities while offering sheer enjoyment of an evening fire on those cooler nights. The huge kitchen's attention to custom cabinetry, upgraded stainless steel appliances, and granite counter tops, are sure to enhance cooking and eating experiences. Retire to the primary suite that exudes privacy and use of space and take advantage of the well thought out primary bath with every amenity for speedy starts for the day. From something as simple as a laundry room that does not abut any bedroom or the bonus room located upstairs along with a half bath that can be used as an office space, entertainment room, or even another bedroom; this plan provides plenty of comfort.

# **PLAN GALLERY**