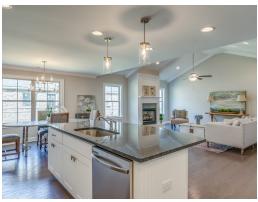

#### **ABOUT THIS PLAN**

Constant appeal and elegant definitions are found in the "Kinkade" plan for those calling for luxury and comfort. A vaulted beamed ceiling in the huge great room accentuates the space along with excellent finishes. The custom fireplace allows an even greater level of amenities while offering sheer enjoyment of an evening fire on those cooler nights. The huge kitchen's attention to custom cabinetry, upgraded stainless steel appliances, and granite counter tops, are sure to enhance cooking and eating experiences. Retire to the primary suite that exudes privacy and use of space and take advantage of the well thought out primary bath with every amenity for speedy starts for the day. From something as simple as a laundry room that does not abut any bedroom or the bonus room located upstairs along with a half bath that can be used as an office space, entertainment room, or even another bedroom; this plan provides plenty of comfort.

# **PLAN GALLERY**