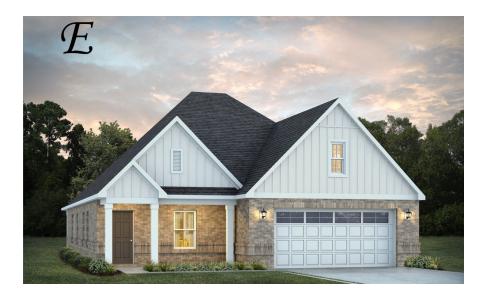

Lenox Home Plan Starting at \$380,499 SQ FT: 2,192 Beds: 4 Baths: 2.0 Garage: 2 Standard

ELEVATION D

Elevation E

## ABOUT THIS PLAN

The "Lenox" is a one story open floorplan with ample possibilities. This 4 bedroom 2 bath plan begins with a refined foyer entry way, which opens into a roomy living area with a vaulted ceiling. Next experience the open kitchen with large center island and adjoining dining room. The kitchen offers built in appliances, granite countertops and an expanded pantry. The primary quarters provide a large bedroom and walk in closet as well as a luxurious bathroom complete with a double granite vanity, garden/soaking tub, and tiled shower with glass door. This layout truly is a must see!