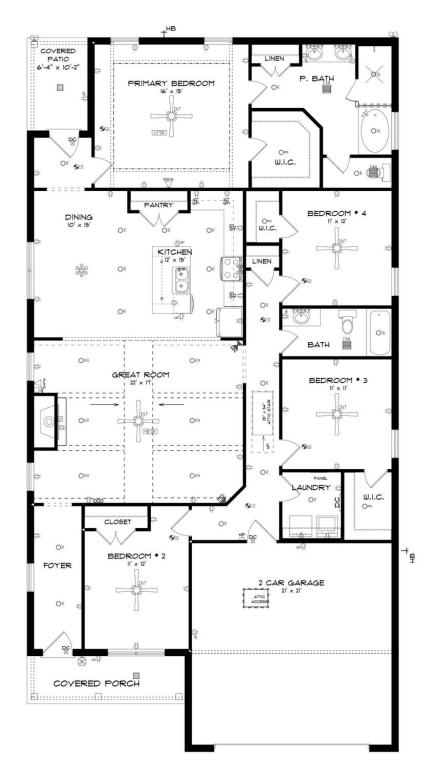

Lenox Home Plan Starting at \$380,499 SQ FT: 2,192 Beds: 4 Baths: 2.0 Garage: 2 Standard

ELEVATION D

Elevation E

## ABOUT THIS PLAN

The "Lenox" is a one story open floorplan with ample possibilities. This 4 bedroom 2 bath plan begins with a refined foyer entry way, which opens into a roomy living area with a vaulted ceiling. Next experience the open kitchen with large center island and adjoining dining room. The kitchen offers built in appliances, granite countertops and an expanded pantry. The primary quarters provide a large bedroom and walk in closet as well as a luxurious bathroom complete with a double granite vanity, garden/soaking tub, and tiled shower with glass door. This layout truly is a must see!