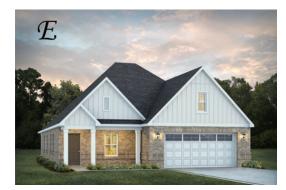

Lenox Home Plan Starting at \$380,499 SQ FT: 2,192 Beds: 4 Baths: 2.0 Garage: 2 Standard

ELEVATION D

Elevation E