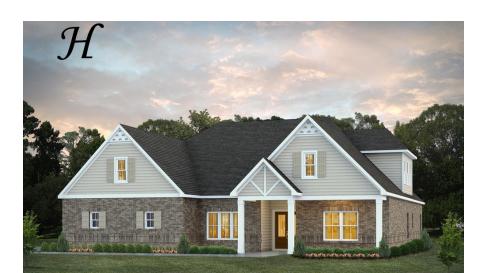

## Bainbridge II

**Home Plan** 

Starting at \$610,899

**SQ FT**: 3,489

**Beds:** 5 **Baths:** 4.0

Garage: 2 Standard

Elevation H

Elevation J

#### **ABOUT THIS PLAN**

The "Bainbridge II" Plan is perfect for those who prefer elegance and space. This 5 bedroom, 4 bathroom plan features a sweeping great room and kitchen area that is perfect for cooking while also entertaining. A separate dining room is located at the front of the house connecting to the elegant foyer entry flowing into the open kitchen and great room. The kitchen features an attractive granite island that has plenty of seating space perfect for serving food while also entertaining guest in the great room. The grand primary suite provides a large private space along with a connecting bathroom complete with double vanity, separate shower, soaking tub and abundant storage space in the large walk in closet and linen closet. Three more bedrooms complete this floor plan, all with plentiful closet space along with two full bathrooms. The 2nd floor features a large bonus room with sitting area, a full bath & closet. This well laid floor plan can accommodate the space needed for a big family all in the space of one floor.