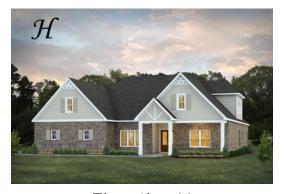

## Bainbridge II

**Home Plan** 

Starting at \$610,899

**SQ FT**: 3,489

**Beds:** 5 **Baths:** 4.0

Garage: 2 Standard

Elevation H

Elevation J

#### **ABOUT THIS PLAN**

The "Bainbridge II" Plan is perfect for those who prefer elegance and space. This 5 bedroom, 4 bathroom plan features a sweeping great room and kitchen area that is perfect for cooking while also entertaining. A separate dining room is located at the front of the house connecting to the elegant foyer entry flowing into the open kitchen and great room. The kitchen features an attractive granite island that has plenty of seating space perfect for serving food while also entertaining guest in the great room. The grand primary suite provides a large private space along with a connecting bathroom complete with double vanity, separate shower, soaking tub and abundant storage space in the large walk in closet and linen closet. Three more bedrooms complete this floor plan, all with plentiful closet space along with two full bathrooms. The 2nd floor features a large bonus room with sitting area, a full bath & closet. This well laid floor plan can accommodate the space needed for a big family all in the space of one floor.