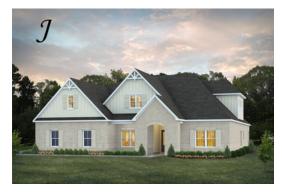

## Bainbridge II

**Home Plan** 

Starting at \$610,899

**SQ FT**: 3,489

**Beds:** 5 **Baths:** 4.0

Garage: 2 Standard

Elevation H

Elevation J

#### **ABOUT THIS PLAN**

The "Bainbridge II" Plan is perfect for those who prefer elegance and space. This 5 bedroom, 4 bathroom plan features a sweeping great room and kitchen area that is perfect for cooking while also entertaining. A separate dining room is located at the front of the house connecting to the elegant foyer entry flowing into the open kitchen and great room. The kitchen features an attractive granite island that has plenty of seating space perfect for serving food while also entertaining guest in the great room. The grand primary suite provides a large private space along with a connecting bathroom complete with double vanity, separate shower, soaking tub and abundant storage space in the large walk in closet and linen closet. Three more bedrooms complete this floor plan, all with plentiful closet space along with two full bathrooms. The 2nd floor features a large bonus room with sitting area, a full bath & closet. This well laid floor plan can accommodate the space needed for a big family all in the space of one floor.