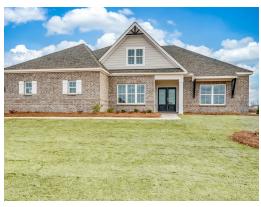

## **Bainbridge**

**Home Plan** 

Starting at \$566,299

**SQ FT**: 2,799

**Beds:** 4 **Baths:** 3.0

Garage: 2 Standard

Elevation H

Elevation J

## **ABOUT THIS PLAN**

The "Bainbridge" Plan is perfect for those who prefer elegance and space in the convenience of one level. This 4 bedroom, 3 bathroom plan features a sweeping great room and kitchen area that is perfect for cooking while also entertaining. A separate dining room is located at the front of the house connecting to the elegant foyer entry flowing into the open kitchen and great room. The kitchen features an attractive granite island that has plenty of seating space perfect for serving food while also entertaining guest in the great room. The grand primary suite provides a large private space along with a connecting bathroom complete with double vanity, separate shower, soaking tub and abundant storage space in the large walk in closet and linen closet. Three more bedrooms complete this floor plan, all with plentiful closet space along with two full bathrooms. This well laid floor plan can accommodate the space needed for a big family all in the space of one floor.