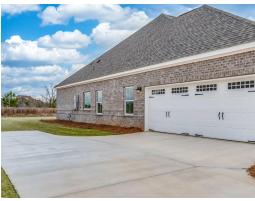

## **Bainbridge**

**Home Plan** 

Starting at \$566,299

**SQ FT**: 2,799

**Beds:** 4 **Baths:** 3.0

Garage: 2 Standard

Elevation H

Elevation J

## **ABOUT THIS PLAN**

The "Bainbridge" Plan is perfect for those who prefer elegance and space in the convenience of one level. This 4 bedroom, 3 bathroom plan features a sweeping great room and kitchen area that is perfect for cooking while also entertaining. A separate dining room is located at the front of the house connecting to the elegant foyer entry flowing into the open kitchen and great room. The kitchen features an attractive granite island that has plenty of seating space perfect for serving food while also entertaining guest in the great room. The grand primary suite provides a large private space along with a connecting bathroom complete with double vanity, separate shower, soaking tub and abundant storage space in the large walk in closet and linen closet. Three more bedrooms complete this floor plan, all with plentiful closet space along with two full bathrooms. This well laid floor plan can accommodate the space needed for a big family all in the space of one floor.