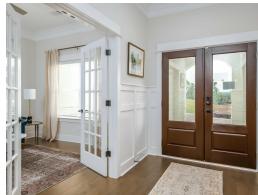

### **ABOUT THIS PLAN**

This plan is sure to steal the show, just like a dogwood tree in full bloom. The long front porch is a perfect primer for all of the beauty housed in these four walls. The entryway is flanked with a study on one side and a formal dining on the other, and then you are lead directly into the large kitchen. An abundance of storage, both in cabinets and in the pantry, coupled with the large eat in island make this space a chef's dream. The kitchen flows seamlessly into the large great room with a corner fireplace and wall of windows looking out onto the covered porch on the rear of the home. Off to one side of the main living area you'll find the primary suite that leaves nothing to be desired: tray ceilings, soaking bathtub, roomy shower, and one of the largest walk-in closets we have ever laid eyes on. The opposite side of the main living area is home to three additional bedrooms and two full bathrooms, plus a drop zone and laundry room that lead into the garage. On the 2nd floor there is a large Bonus Room with a sitting area and full bath. What more could you need in a home?!