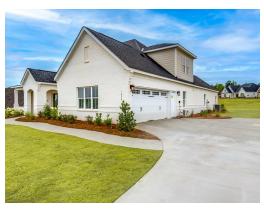

# **Dogwood II**

**Home Plan** 

Starting at \$625,599

**SQ FT**: 3,706

Beds: 4 Baths: 4.0

Garage: 2 Standard

Elevation G

Elevation H

### **ABOUT THIS PLAN**

This plan is sure to steal the show, just like a dogwood tree in full bloom. The long front porch is a perfect primer for all of the beauty housed in these four walls. The entryway is flanked with a study on one side and a formal dining on the other, and then you are lead directly into the large kitchen. An abundance of storage, both in cabinets and in the pantry, coupled with the large eat in island make this space a chef's dream. The kitchen flows seamlessly into the large great room with a corner fireplace and wall of windows looking out onto the covered porch on the rear of the home. Off to one side of the main living area you'll find the primary suite that leaves nothing to be desired: tray ceilings, soaking bathtub, roomy shower, and one of the largest walk-in closets we have ever laid eyes on. The opposite side of the main living area is home to three additional bedrooms and two full bathrooms, plus a drop zone and laundry room that lead into the garage. On the 2nd floor there is a large Bonus Room with a sitting area and full bath. What more could you need in a home?!