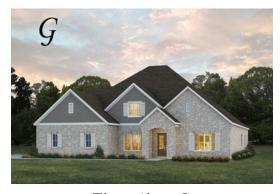

# **Dogwood II**

**Home Plan** 

Starting at \$625,599

**SQ FT**: 3,706

Beds: 4 Baths: 4.0

Garage: 2 Standard



Elevation G



Elevation H

### **ABOUT THIS PLAN**

This plan is sure to steal the show, just like a dogwood tree in full bloom. The long front porch is a perfect primer for all of the beauty housed in these four walls. The entryway is flanked with a study on one side and a formal dining on the other, and then you are lead directly into the large kitchen. An abundance of storage, both in cabinets and in the pantry, coupled with the large eat in island make this space a chef's dream. The kitchen flows seamlessly into the large great room with a corner fireplace and wall of windows looking out onto the covered porch on the rear of the home. Off to one side of the main living area you'll find the primary suite that leaves nothing to be desired: tray ceilings, soaking bathtub, roomy shower,