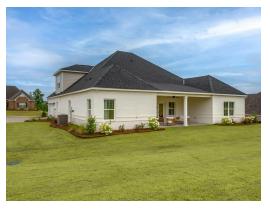

### **ABOUT THIS PLAN**

This plan is sure to steal the show, just like a dogwood tree in full bloom. The long front porch is a perfect primer for all of the beauty housed in these four walls. The entryway is flanked with a study on one side and a formal dining on the other, and then you are lead directly into the large kitchen. An abundance of storage, both in cabinets and in the pantry, coupled with the large eat in island make this space a chef's dream. The kitchen flows seamlessly into the large great room with a corner fireplace and wall of windows looking out onto the covered porch on the rear of the home. Off to one side of the main living area you'll find the primary suite that leaves nothing to be desired: tray ceilings, soaking bathtub, roomy shower, and one of the largest walk-in closets we have ever laid eyes on. The opposite side of the main living area is home to three additional bedrooms and two full bathrooms, plus a drop zone and laundry room that lead into the garage. On the 2nd floor there is a large Bonus Room with a sitting area and full bath. What more could you need in a home?!

## **PLAN GALLERY**

# **PLAN GALLERY**