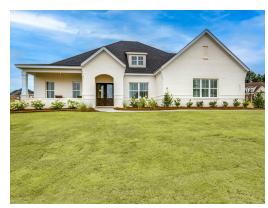

# **Dogwood II**

**Home Plan** 

Starting at \$625,599

**SQ FT**: 3,706

Beds: 4 Baths: 4.0

Garage: 2 Standard

Elevation G

Elevation H

### **ABOUT THIS PLAN**

This plan is sure to steal the show, just like a dogwood tree in full bloom. The long front porch is a perfect primer for all of the beauty housed in these four walls. The entryway is flanked with a study on one side and a formal dining on the other, and then you are lead directly into the large kitchen. An abundance of storage, both in cabinets and in the pantry, coupled with the large eat in island make this space a chef's dream. The kitchen flows seamlessly into the large great room with a corner fireplace and wall of windows looking out onto the covered porch on the rear of the home. Off to one side of the main living area you'll find the primary suite that leaves nothing to be desired: tray ceilings, soaking bathtub, roomy shower, and one of the largest walk-in closets we have ever laid eyes on. The opposite side of the main living area is home to three additional bedrooms and two full bathrooms, plus a drop zone and laundry room that lead into the garage. On the 2nd floor there is a large Bonus Room with a sitting area and full bath. What more could you need in a home?!