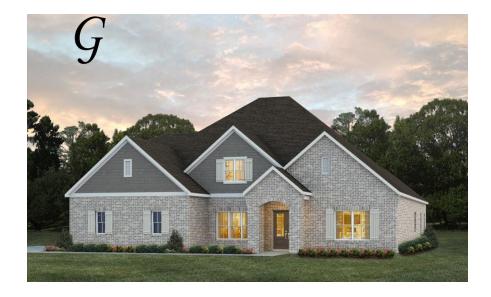

# **Dogwood II**

**Home Plan** 

Starting at \$625,599

**SQ FT**: 3,706

Beds: 4 Baths: 4.0

Garage: 2 Standard

Elevation G

Elevation H

### **ABOUT THIS PLAN**

This plan is sure to steal the show, just like a dogwood tree in full bloom. The long front porch is a perfect primer for all of the beauty housed in these four walls. The entryway is flanked with a study on one side and a formal dining on the other, and then you are lead directly into the large kitchen. An abundance of storage, both in cabinets and in the pantry, coupled with the large eat in island make this space a chef's dream. The kitchen flows seamlessly into the large great room with a corner fireplace and wall of windows looking out onto the covered porch on the rear of the home. Off to one side of the main living area you'll find the primary suite that leaves nothing to be desired: tray ceilings, soaking bathtub, roomy shower, and one of the largest walk-in closets we have ever laid eyes on. The opposite side of the main living area is home to three additional bedrooms and two full bathrooms, plus a drop zone and laundry room that lead into the garage. On the 2nd floor there is a large Bonus Room with a sitting area and full bath. What more could you need in a home?!