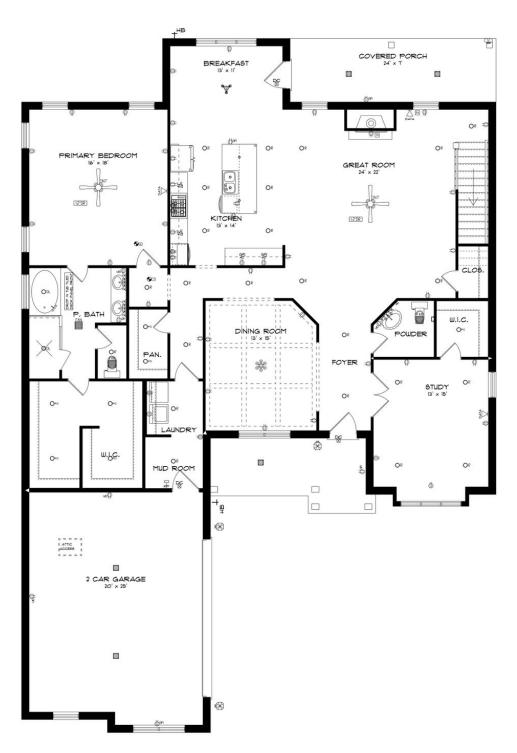

#### **ABOUT THIS PLAN**

The sky is the limit in the "Highland" plan sketched for those who insist on a higher standard of living. A space for every imaginable use, this house speaks volume and comfort with a kitchen featuring a gigantic 8'x 4' granite island that opens to family/great room area. Oversized study, located on the first level provides space for a home office, nursery, or a quiet place for reading or simply relaxing. Owner's quarters boasts room for endless furniture and hails a huge walk-in closet. Separate the family to the second floor where there's a whole new dimension with bedrooms and baths that are endless as well as a highly usable loft area. Protect the interior of the house by kicking off the shoes in the convenient mud room off the garage. Ultimate price, use of space, and total utilization define this plan.

## **FIRST FLOOR**