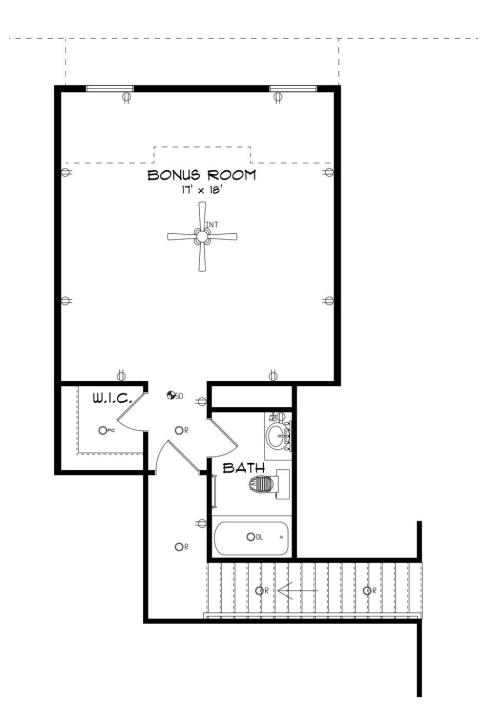

ng foyer and dining room with coffered ceiling, the "Lakewood II" is a beautiful 4-bedroom + Bonus Room design with an open kitchen and great room. From the granite countertops to the built in appliances this kitchen provides ample space and amenities to suit your family's needs. Just off of the foyer you will find the large master bedroom and massive walk in closet. The master bath is attractively equipped with double granite vanities, garden/soaking tub and walk in tiled shower with glass door. This layout includes three additional family style bedrooms, a powder room, a large breakfast area and a bonus room ideal for a study or home office. The 2nd floor features a large Bonus Room with a full bath and a walk-in closet.

#### ...Read More Online



**FIRST FLOOR** 





# SECOND FLOOR





## PLAN GALLERY





# PLAN GALLERY