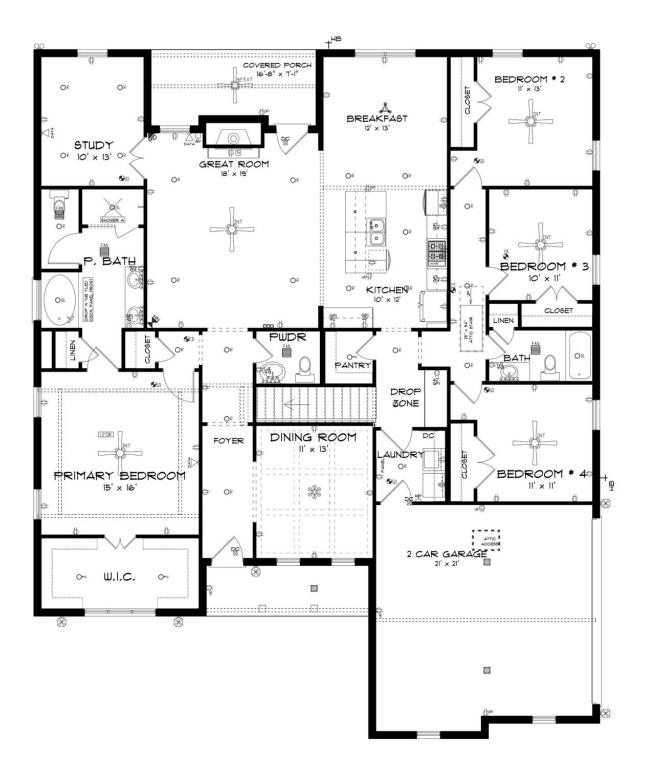

#### ...Read More Online

**FIRST FLOOR** 

### ABOUT THIS PLAN

An amazing ranch plan with upstairs bonus room starting with the striking foyer and dining room with coffered ceiling, the "Lakewood II" is a beautiful 4-bedroom + Bonus Room design with an open kitchen and great room. From the granite countertops to the built in appliances this kitchen provides ample space and amenities to suit your family's needs. Just off of the foyer you will find the large master bedroom and massive walk in closet. The master bath is attractively equipped with double granite vanities, garden/soaking tub and walk in tiled shower with glass door. This layout includes three additional family style bedrooms, a powder room, a large breakfast area and a bonus room ideal for a study or home office. The 2nd floor features a large Bonus Room with a full bath and a walk-in closet.