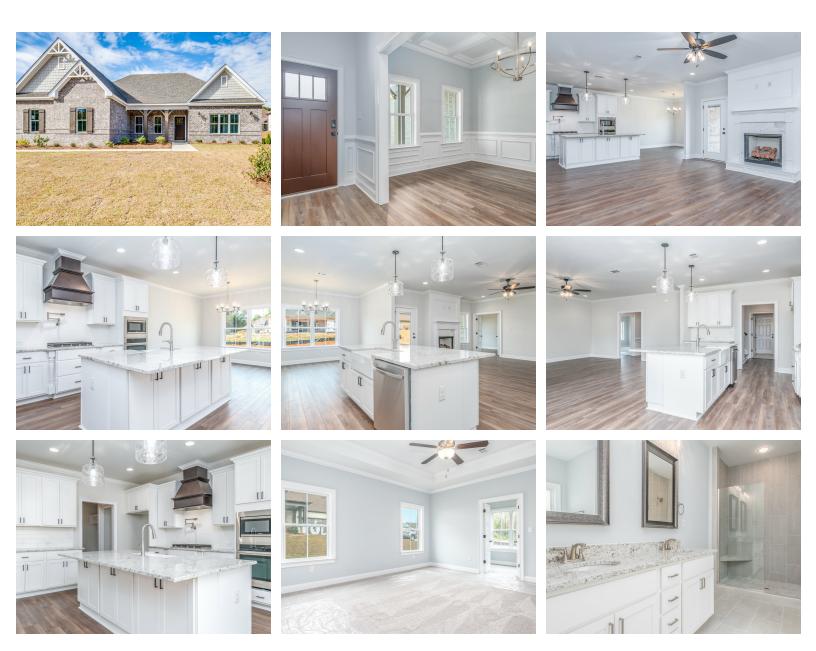

oom with coffered ceiling, the "Lakewood II" is a beautiful 4-bedroom + Bonus Room design with an open kitchen and great room. From the granite countertops to the built in appliances this kitchen provides ample space and amenities to suit your family's needs. Just off of the foyer you will find the large master bedroom and massive walk in closet. The master bath is attractively equipped with double granite vanities, garden/soaking tub and walk in tiled shower with glass door. This layout includes three additional family style bedrooms, a powder room, a large breakfast area and a bonus room ideal for a study or home office. The 2nd floor features a large Bonus Room with a full bath and a walk-in closet.

#### ...Read More Online



**FIRST FLOOR** 





# SECOND FLOOR





## PLAN GALLERY





# PLAN GALLERY