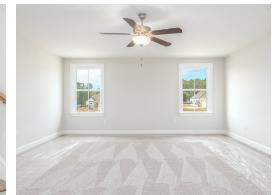

g, the "Lakewood II" is a beautiful 4-bedroom + Bonus Room design with an open kitchen and great room. From the granite countertops to the built in appliances this kitchen provides ample space and amenities to suit your family's needs. Just off of the foyer you will find the large master bedroom and massive walk in closet. The master bath is attractively equipped with double granite vanities, garden/soaking tub and walk in tiled shower with glass door. This layout includes three additional family style bedrooms, a powder room, a large breakfast area and a bonus room ideal for a study or home office. The 2nd floor features a large Bonus Room with a full bath and a walk-in closet.

#### ...Read More Online



**FIRST FLOOR** 





# SECOND FLOOR





## PLAN GALLERY





# PLAN GALLERY