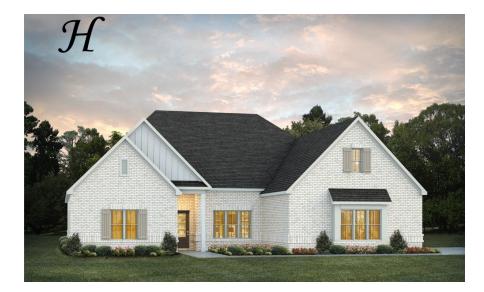

Lakewood II Home Plan

Starting at \$581,899

SQ FT: 3,107 Beds: 4 Baths: 3.5 Garage: 2 Standard

Elevation H

**ELEVATION J** 

### ABOUT THIS PLAN

An amazing ranch plan with upstairs bonus room starting with the striking foyer and dining room with coffered ceiling, the "Lakewood II" is a beautiful 4-bedroom + Bonus Room design with an open kitchen and great room. From the granite countertops to the built in appliances this kitchen provides ample space and amenities to suit your family's needs. Just off of the foyer you will find the large master bedroom and massive walk in closet. The master bath is attractively equipped with double granite vanities, garden/soaking tub and walk in tiled shower with glass door. This layout includes three additional family style bedrooms, a powder room, a large breakfast area and a bonus room ideal for a study or home office. The 2nd floor features a large Bonus Room with a full bath and a walk-in closet.