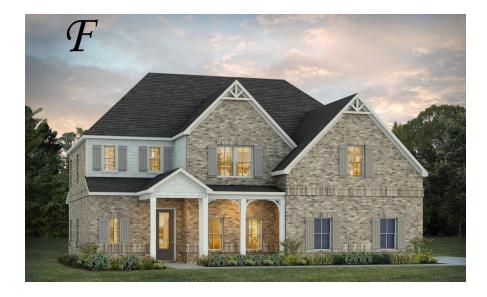

Walden

**Home Plan** 

Starting at \$617,199

**SQ FT:** 3,721

**Beds**: 5 **Baths**: 3.5

Garage: 2 Standard

Elevation F

### **ABOUT THIS PLAN**

Methodical design, the "Walden" plan is unique in every way and offers different concepts than most other plans. Entertain in style where the elbow room is endless with an open feeling and limitless ranges. Dreamy primary suite makes arranging furniture a snap with massive wall space and soaring ceilings. The primary closet is larger than any bedroom in other plans and will take care of storing all necessities. Splendid kitchen is almost mesmerizing at first glance with its state of the art layout featuring custom angled granite island and stylish plumbing and lighting packages. Position the high capacity washer/dryer, as well as all cleaning gadgets in the oversized laundry room that allows a growing family another option for easy living. Loft area off the open hallway on the second floor fulfills the needs of a large family while allowing a place for the kids to hang out or provides a media/craft/home schooling room. Four spaciously appealing bedrooms also situated on this floor complete the unbelievable design that is aimed at accommodating all needs in a family dwelling.