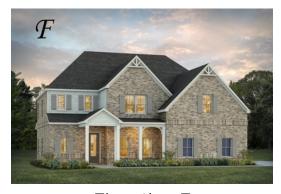

Walden

**Home Plan** 

Starting at \$617,199

**SQ FT:** 3,721

**Beds**: 5 **Baths**: 3.5

Garage: 2 Standard

Elevation F

### **ABOUT THIS PLAN**

Methodical design, the "Walden" plan is unique in every way and offers different concepts than most other plans. Entertain in style where the elbow room is endless with an open feeling and limitless ranges. Dreamy primary suite makes arranging furniture a snap with massive wall space and soaring ceilings. The primary closet is larger than any bedroom in other plans and will take care of storing all necessities. Splendid kitchen is almost mesmerizing at first glance with its state of the art layout featuring custom angled granite island and stylish plumbing and lighting packages. Position the high capacity washer/dryer, as well as all cleaning gadgets in the oversized laundry room that allows a growing family another option for easy living. Loft area off the open hallway on the second floor fulfills the needs of a large family while allowing a place for the kids to hang out or provides a media/craft/home schooling room. Four spaciously appealing bedrooms also situated on this floor complete the unbelievable design that is aimed at accommodating all needs in a family dwelling.