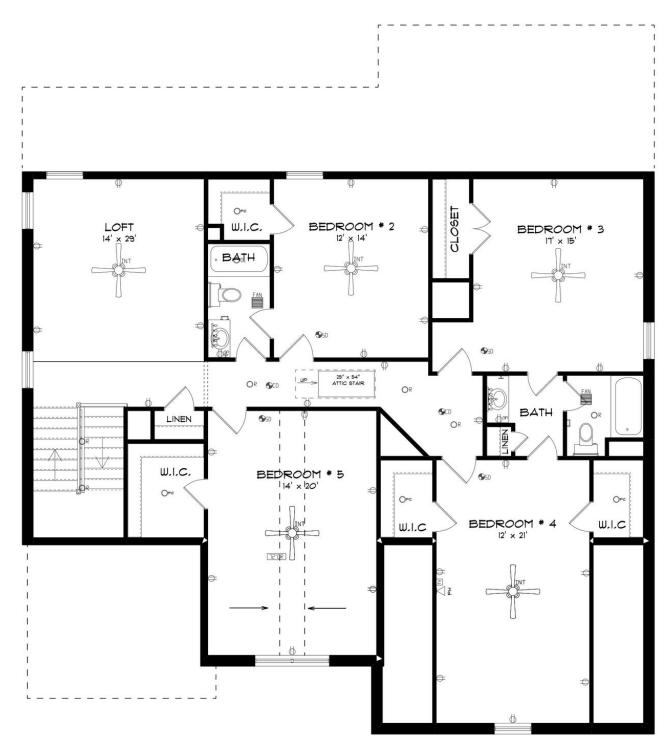

lans and will take care of storing all necessities. Splendid kitchen is almost mesmerizing at first glance with its state of the art layout featuring custom angled granite island and stylish plumbing and lighting packages. Position the high capacity washer/dryer, as well as all cleaning gadgets in the oversized laundry room that allows a growing family another option for easy living. Loft area off the open hallway on the second floor fulfills the needs of a large family while allowing a place for the kids to hang out or provides a media/craft/home schooling room. Four spaciously appealing bedrooms also situated on this floor complete the unbelievable design that is aimed at accommodating all needs in a family dwelling.

#### ...Read More Online

## **FIRST FLOOR**





# **SECOND FLOOR**





# **PLAN GALLERY**