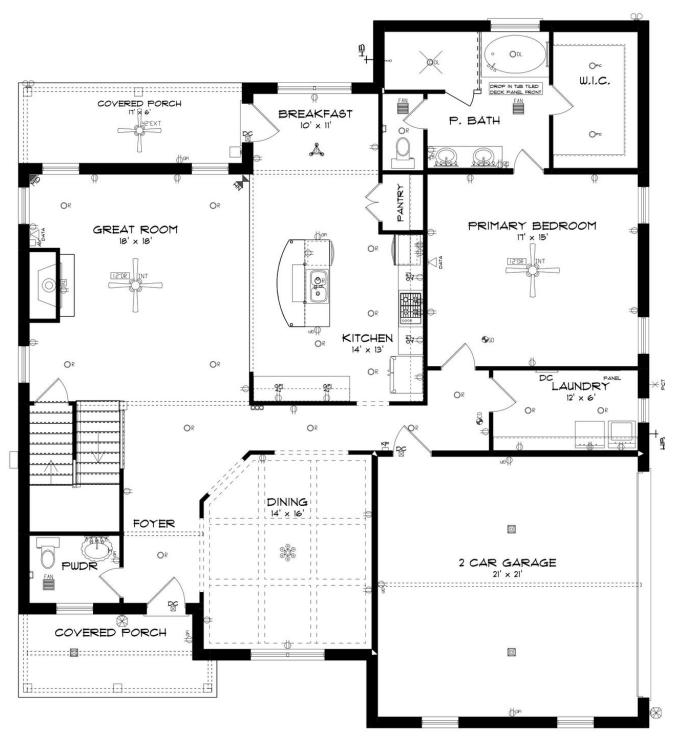

n any bedroom in other plans and will take care of storing all necessities. Splendid kitchen is almost mesmerizing at first glance with its state of the art layout featuring custom angled granite island and stylish plumbing and lighting packages. Position the high capacity washer/dryer, as well as all cleaning gadgets in the oversized laundry room that allows a growing family another option for easy living. Loft area off the open hallway on the second floor fulfills the needs of a large family while allowing a place for the kids to hang out or provides a media/craft/home schooling room. Four spaciously appealing bedrooms also situated on this floor complete the unbelievable design that is aimed at accommodating all needs in a family dwelling.

#### ...Read More Online

## **FIRST FLOOR**





# **SECOND FLOOR**





# **PLAN GALLERY**