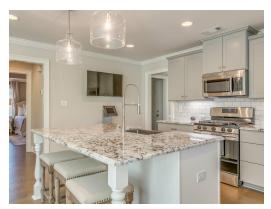

### **ABOUT THIS PLAN**

The Rosewood is a well-planned floor plan that is budding with four bedrooms, plus a bonus room, and three full bathrooms. The foyer opens into an expansive kitchen with a great island, granite countertops, and a pantry. The spacious kitchen flows into its own convenient breakfast area opening to a great room perfect for entertaining and comfortable living. Off the great room, bedrooms two, three, and four reside with spacious closets and a great hall connecting the bedrooms to the bath with a double vanity. Secluded at the corner of the home, the primary suite is a dream, with a huge walk in closet, spacious bedroom, and a bathroom with a soaking tub and large tiled shower. The first floor is complete with a covered porch and a two -car garage. Up the stairs, a bonus room with a walk-in closet and a full bath, is ready to serve a wide variety of purposes for your family. This plan is sure to suit the needs of your growing family.