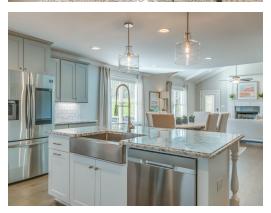

### **ABOUT THIS PLAN**

The Rosewood is a well-planned floor plan that is budding with four bedrooms, plus a bonus room, and three full bathrooms. The foyer opens into an expansive kitchen with a great island, granite countertops, and a pantry. The spacious kitchen flows into its own convenient breakfast area opening to a great room perfect for entertaining and comfortable living. Off the great room, bedrooms two, three, and four reside with spacious closets and a great hall connecting the bedrooms to the bath with a double vanity. Secluded at the corner of the home, the primary suite is a dream, with a huge walk in closet, spacious bedroom, and a bathroom with a soaking tub and large tiled shower. The first floor is complete with a covered porch and a two -car garage. Up the stairs, a bonus room with a walk-in closet and a full bath, is ready to serve a wide variety of purposes for your family. This plan is sure to suit the needs of your growing family.

# **PLAN GALLERY**