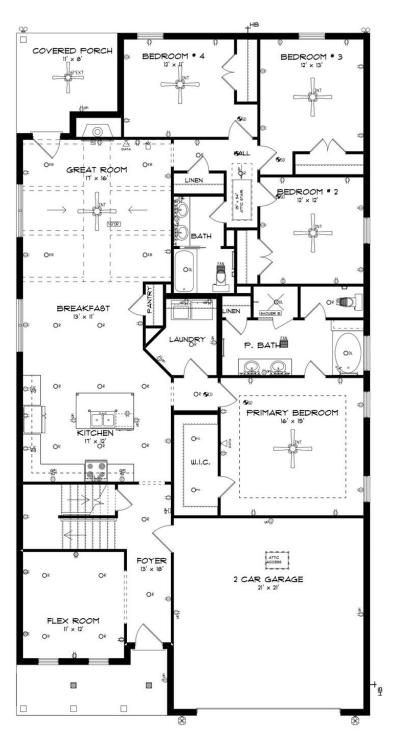

### **ABOUT THIS PLAN**

The Rosewood is a well-planned floor plan that is budding with four bedrooms, plus a bonus room, and three full bathrooms. The foyer opens into an expansive kitchen with a great island, granite countertops, and a pantry. The spacious kitchen flows into its own convenient breakfast area opening to a great room perfect for entertaining and comfortable living. Off the great room, bedrooms two, three, and four reside with spacious closets and a great hall connecting the bedrooms to the bath with a double vanity. Secluded at the corner of the home, the primary suite is a dream, with a huge walk in closet, spacious bedroom, and a bathroom with a soaking tub and large tiled shower. The first floor is complete with a covered porch and a two -car garage. Up the stairs, a bonus room with a walk-in closet and a full bath, is ready to serve a wide variety of purposes for your family. This plan is sure to suit the needs of your growing family.

## **FIRST FLOOR**