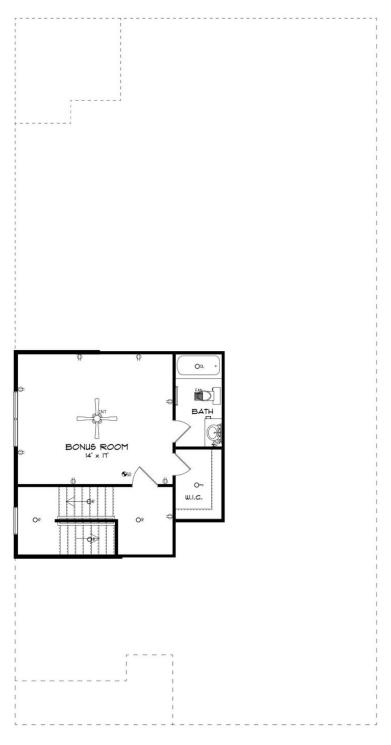

## **SECOND FLOOR**

### **ABOUT THIS PLAN**

The Rosewood is a well-planned floor plan that is budding with four bedrooms, plus a bonus room, and three full bathrooms. The foyer opens into an expansive kitchen with a great island, granite countertops, and a pantry. The spacious kitchen flows into its own convenient breakfast area opening to a great room perfect for entertaining and comfortable living. Off the great room, bedrooms two, three, and four reside with spacious closets and a great hall connecting the bedrooms to the bath with a double vanity. Secluded at the corner of the home, the primary suite is a dream, with a huge walk in closet, spacious bedroom, and a bathroom with a soaking tub and large tiled shower. The first floor is complete with a covered porch and a two -car garage. Up the stairs, a bonus room with a walk-in closet and a full bath, is ready to serve a wide variety of purposes for your family. This plan is sure to suit the needs of your growing family.