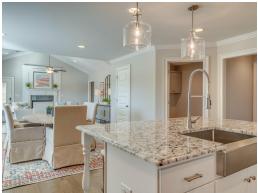

### **ABOUT THIS PLAN**

The Rosewood is a well-planned floor plan that is budding with four bedrooms, plus a bonus room, and three full bathrooms. The foyer opens into an expansive kitchen with a great island, granite countertops, and a pantry. The spacious kitchen flows into its own convenient breakfast area opening to a great room perfect for entertaining and comfortable living. Off the great room, bedrooms two, three, and four reside with spacious closets and a great hall connecting the bedrooms to the bath with a double vanity. Secluded at the corner of the home, the primary suite is a dream, with a huge walk in closet, spacious bedroom, and a bathroom with a soaking tub and large tiled shower. The first floor is complete with a covered porch and a two -car garage. Up the stairs, a bonus room with a walk-in closet and a full bath, is ready to serve a wide variety of purposes for your family. This plan is sure to suit the needs of your growing family.