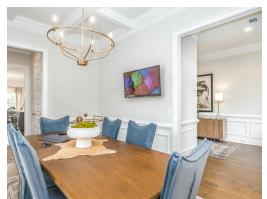

tarting at \$491,799

**SQ FT:** 3,172

**Beds**: 4 **Baths**: 3.5

Garage: 2 Standard



**ELEVATION E** 



Elevation F

### **ABOUT THIS PLAN**

Unveil modern charm in the Sutherland floorplan, ideal for entertaining. Step into a spacious great room with a cozy fireplace, seamlessly connected to an open kitchen featuring granite countertops across the large island. The dining room, accessible through a large butler's pantry, sets the stage for elegant gatherings. Retreat to a private primary suite on the first floor, while upstairs offers a bright loft area and three large bedrooms. Embrace outdoor living with a covered front porch and back patio, completing this inviting abode.

#### ...Read More Online



## **FIRST FLOOR**





## **SECOND FLOOR**





## **PLAN GALLERY**