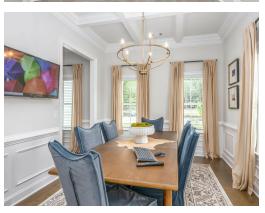

rting at \$491,799

**SQ FT:** 3,172

**Beds**: 4 **Baths**: 3.5

Garage: 2 Standard



**ELEVATION E** 



Elevation F

### **ABOUT THIS PLAN**

Unveil modern charm in the Sutherland floorplan, ideal for entertaining. Step into a spacious great room with a cozy fireplace, seamlessly connected to an open kitchen featuring granite countertops across the large island. The dining room, accessible through a large butler's pantry, sets the stage for elegant gatherings. Retreat to a private primary suite on the first floor, while upstairs offers a bright loft area and three large bedrooms. Embrace outdoor living with a covered front porch and back patio, completing this inviting abode.

#### ...Read More Online



## **FIRST FLOOR**





## **SECOND FLOOR**





## **PLAN GALLERY**