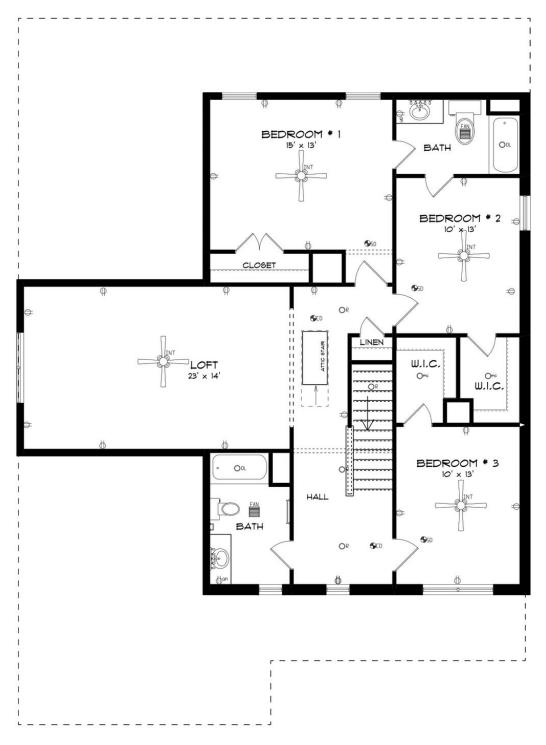

# **Sutherland**

**Home Plan** 

Starting at \$491,799

**SQ FT:** 3,172

**Beds**: 4 **Baths**: 3.5

Garage: 2 Standard



**ELEVATION E** 



Elevation F

### **ABOUT THIS PLAN**

Unveil modern charm in the Sutherland floorplan, ideal for entertaining. Step into a spacious great room with a cozy fireplace, seamlessly connected to an open kitchen featuring granite countertops across the large island. The dining room, accessible through a large butler's pantry, sets the stage for elegant gatherings. Retreat to a private primary suite on the first floor, while upstairs offers a bright loft area and three large bedrooms. Embrace outdoor living with a covered front porch and back patio, completing this inviting abode.

#### ...Read More Online



## **FIRST FLOOR**





## **SECOND FLOOR**





## **PLAN GALLERY**