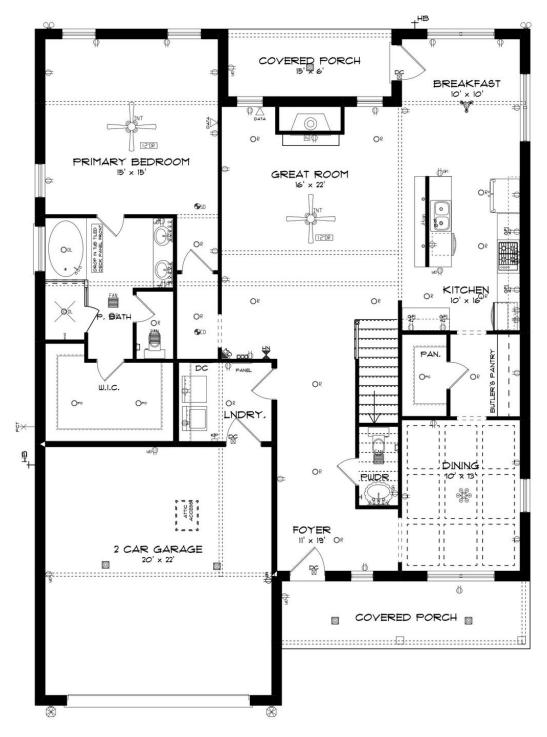

### **ABOUT THIS PLAN**

Unveil modern charm in the Sutherland floorplan, ideal for entertaining. Step into a spacious great room with a cozy fireplace, seamlessly connected to an open kitchen featuring granite countertops across the large island. The dining room, accessible through a large butler's pantry, sets the stage for elegant gatherings. Retreat to a private primary suite on the first floor, while upstairs offers a bright loft area and three large bedrooms. Embrace outdoor living with a covered front porch and back patio, completing this inviting abode.

## **FIRST FLOOR**