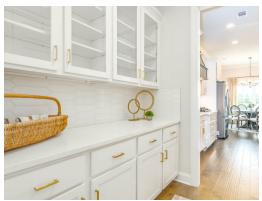

### **ABOUT THIS PLAN**

Unveil modern charm in the Sutherland floorplan, ideal for entertaining. Step into a spacious great room with a cozy fireplace, seamlessly connected to an open kitchen featuring granite countertops across the large island. The dining room, accessible through a large butler's pantry, sets the stage for elegant gatherings. Retreat to a private primary suite on the first floor, while upstairs offers a bright loft area and three large bedrooms. Embrace outdoor living with a covered front porch and back patio, completing this inviting abode.

## **PLAN GALLERY**