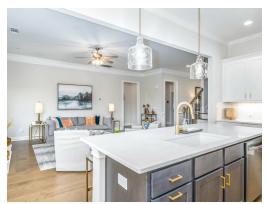

### **ABOUT THIS PLAN**

Unveil modern charm in the Sutherland floorplan, ideal for entertaining. Step into a spacious great room with a cozy fireplace, seamlessly connected to an open kitchen featuring granite countertops across the large island. The dining room, accessible through a large butler's pantry, sets the stage for elegant gatherings. Retreat to a private primary suite on the first floor, while upstairs offers a bright loft area and three large bedrooms. Embrace outdoor living with a covered front porch and back patio, completing this inviting abode.

## **PLAN GALLERY**