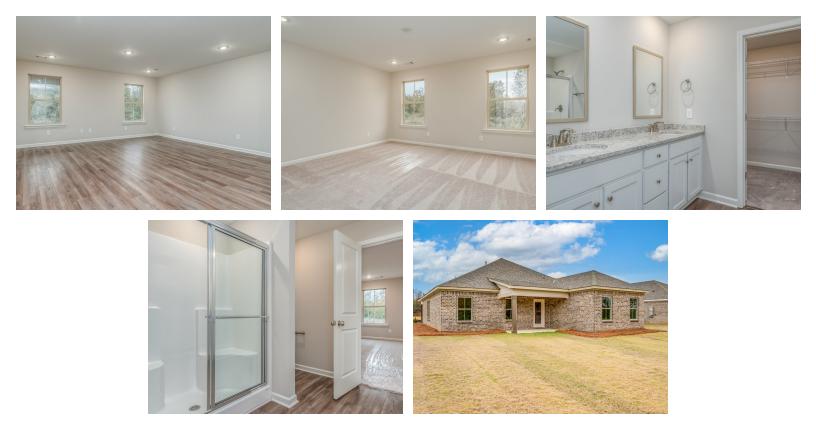

## ABOUT THIS PLAN

Step into the Archer – where elegance meets practicality in a thoughtfully designed floorplan. Upon entering, an elegant foyer beckons you to explore further, guiding you to the very heart of the Archer. Here, you'll discover an inviting, open expanse that effortlessly unites the dining area and the great room, all seamlessly connected to the central kitchen. In the kitchen, a striking granite-topped island takes center stage, offering both a stylish focal point and a practical workspace. The large corner pantry provides ample storage for all your culinary needs, ensuring you have everything at your fingertips. The primary bedroom, located at the rear of the home, offers a private retreat and features a generously sized closet for all your wardrobe essentials, and the primary bath boasts dual sink vanities, adding convenience to your daily routine. Two additional secondary bedrooms provide flexibility for family, guests, or even a home office, ensuring you have plenty of space to make this home uniquely yours. Step outside to the spacious covered porch, where you can enjoy outdoor living and entertain guests in

## PLAN GALLERY

Prices, plans, dimensions, features, specifications, materials, and availability of homes or communities are subject to change without notice or obligation. Illustrations are artists depictions only and may differ from completed improvements. All prices subject to change without notice. Please contact your sales associate before writing an offer.