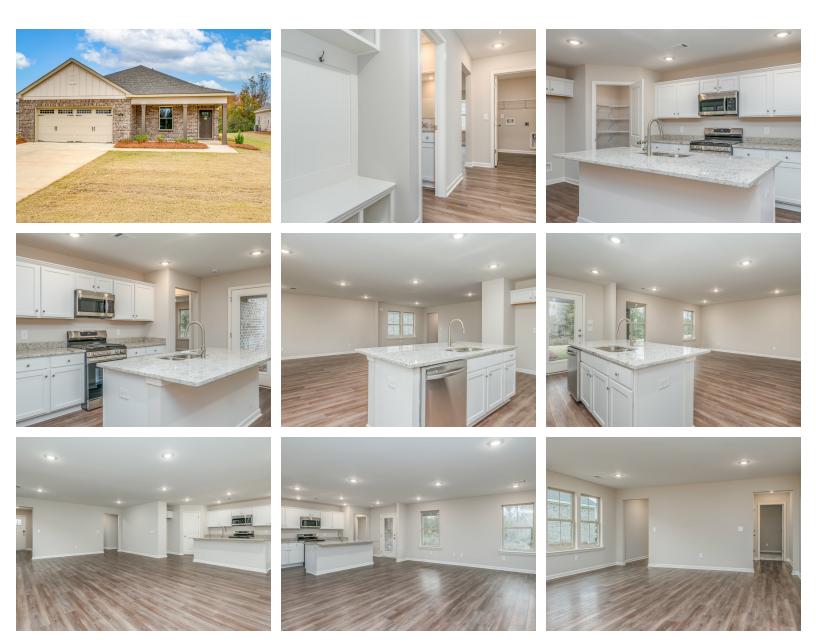

## ABOUT THIS PLAN

Step into the Archer – where elegance meets practicality in a thoughtfully designed floorplan. Upon entering, an elegant foyer beckons you to explore further, guiding you to the very heart of the Archer. Here, you'll discover an inviting, open expanse that effortlessly unites the dining area and the great room, all seamlessly connected to the central kitchen. In the kitchen, a striking granite-topped island takes center stage, offering both a stylish focal point and a practical workspace. The large corner pantry provides ample storage for all your culinary needs, ensuring you have everything at your fingertips. The primary bedroom, located at the rear of the home, offers a private retreat and features a generously sized closet for all your wardrobe essentials, and the primary bath boasts dual sink vanities, adding convenience to your daily routine. Two additional secondary bedrooms provide flexibility for family, guests, or even a home office, ensuring you have plenty of space to make this home uniquely yours. Step outside to the spacious covered porch, where you can enjoy outdoor living and entertain guests in

## **PLAN GALLERY**

Prices, plans, dimensions, features, specifications, materials, and availability of homes or communities are subject to change without notice or obligation. Illustrations are artists depictions only and may differ from completed improvements. All prices subject to change without notice. Please contact your sales associate before writing an offer.