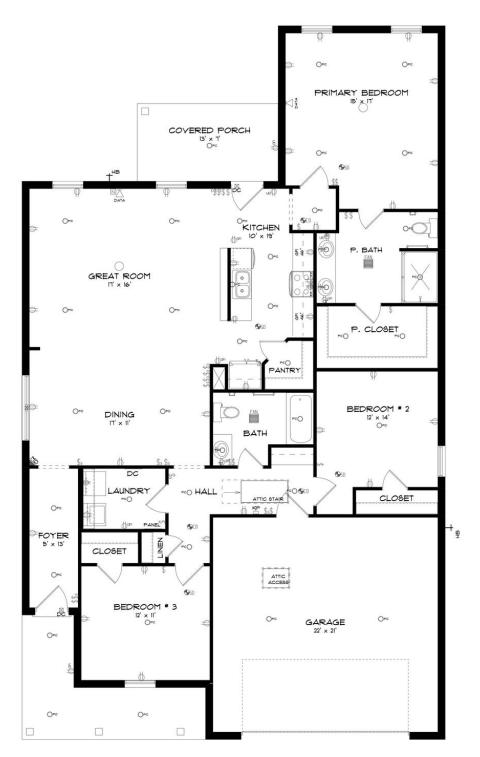

## ABOUT THIS PLAN

Step into the Archer – where elegance meets practicality in a thoughtfully designed floorplan. Upon entering, an elegant foyer beckons you to explore further, guiding you to the very heart of the Archer. Here, you'll discover an inviting, open expanse that effortlessly unites the dining area and the great room, all seamlessly connected to the central kitchen. In the kitchen, a striking granite-topped island takes center stage, offering both a stylish focal point and a practical workspace. The large corner pantry provides ample storage for all your culinary needs, ensuring you have everything at your fingertips. The primary bedroom, located at the rear of the home, offers a private retreat and features a generously sized closet for all your wardrobe essentials, and the primary bath boasts dual sink vanities, adding convenience to your daily routine. Two additional secondary bedrooms provide flexibility for family, guests, or even a home office, ensuring you have plenty of space to make this home uniquely yours. Step outside to the spacious covered porch, where you can enjoy outdoor living and entertain guests in