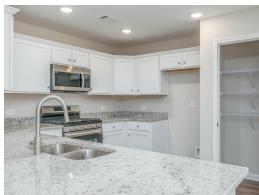

### **ABOUT THIS PLAN**

The "Fairway" floorplan makes a dramatic statement. The main hub of the home is its openness from the great room, dining, and kitchen area. This well thought out home is brimming with generous in kitchen, both baths & hallways. Primary bedroom is tucked away from the other bedrooms for ultimate privacy. Carefree kitchen aims to please with massive granite counter space. Step onto the covered patio, great for entertaining, or pull into the two car garage that complete the package this this amazing plan.

## **PLAN GALLERY**