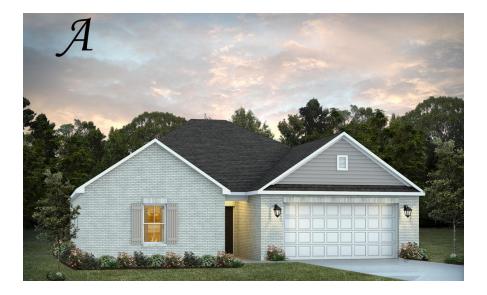

# Thrive Fairway Home Plan

Starting at \$294,299

**SQ FT**: 1,855

**Beds**: 3 **Baths**: 2.0

Garage: 2 Standard

Elevation A

Elevation B

### **ABOUT THIS PLAN**

The "Fairway" floorplan makes a dramatic statement. The main hub of the home is its openness from the great room, dining, and kitchen area. This well thought out home is brimming with generous in kitchen, both baths & hallways. Primary bedroom is tucked away from the other bedrooms for ultimate privacy. Carefree kitchen aims to please with massive granite counter space. Step onto the covered patio, great for entertaining, or pull into the two car garage that complete the package this this amazing plan.