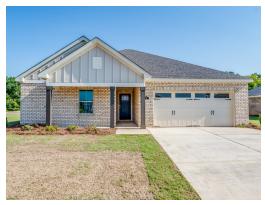

# Thrive Fairway Home Plan

Starting at \$294,299

**SQ FT**: 1,855

**Beds**: 3 **Baths**: 2.0

Garage: 2 Standard

Elevation A

Elevation B

### **ABOUT THIS PLAN**

The "Fairway" floorplan makes a dramatic statement. The main hub of the home is its openness from the great room, dining, and kitchen area. This well thought out home is brimming with generous in kitchen, both baths & hallways. Primary bedroom is tucked away from the other bedrooms for ultimate privacy. Carefree kitchen aims to please with massive granite counter space. Step onto the covered patio, great for entertaining, or pull into the two car garage that complete the package this this amazing plan.