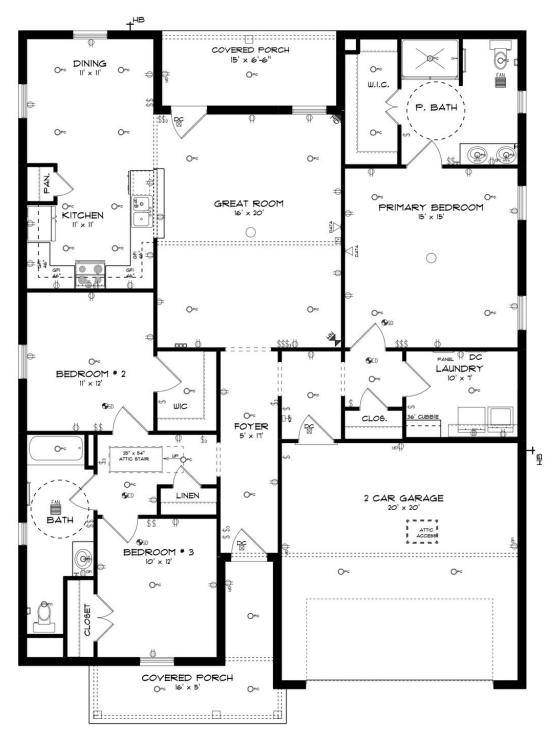

# Thrive Fairway Home Plan

Starting at \$294,299

**SQ FT**: 1,855

**Beds**: 3 **Baths**: 2.0

Garage: 2 Standard

Elevation A

Elevation B

### **ABOUT THIS PLAN**

The "Fairway" floorplan makes a dramatic statement. The main hub of the home is its openness from the great room, dining, and kitchen area. This well thought out home is brimming with generous in kitchen, both baths & hallways. Primary bedroom is tucked away from the other bedrooms for ultimate privacy. Carefree kitchen aims to please with massive granite counter space. Step onto the covered patio, great for entertaining, or pull into the two car garage that complete the package this this amazing plan.