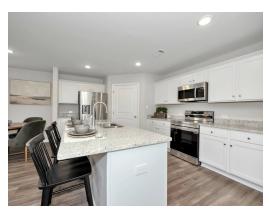

## **ABOUT THIS PLAN**

The "Monterrey" floorplan includes 3 bedrooms and 2 bathrooms. The 2-car garage opens directly into the large foyer. The "Monterrey" boasts an open concept in the dining room, great room and kitchen. Just off the great room, the primary suite creates a serene oasis complete with a walk-in closet and bathroom. With 2 other bedrooms and bathroom, this plan offers ample space for all your needs.