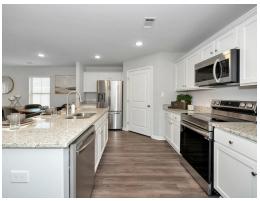

## **ABOUT THIS PLAN**

The "Monterrey" floorplan includes 3 bedrooms and 2 bathrooms. The 2-car garage opens directly into the large foyer. The "Monterrey" boasts an open concept in the dining room, great room and kitchen. Just off the great room, the primary suite creates a serene oasis complete with a walk-in closet and bathroom. With 2 other bedrooms and bathroom, this plan offers ample space for all your needs.