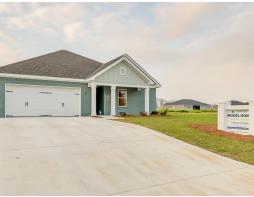

# Thrive Fairway

**Home Plan** 

Starting at \$285,799

**SQ FT**: 1,743

**Beds**: 3 **Baths**: 2.0

Garage: 2 Standard

Elevation A

Elevation B

#### **ABOUT THIS PLAN**

The "Fairway" floorplan makes a dramatic statement. The main hub of the home is its openness from the great room, dining, and kitchen area. This well thought out home is brimming with generous in kitchen, both baths & hallways. Primary bedroom is tucked away from the other bedrooms for ultimate privacy. Carefree kitchen aims to please with massive granite counter space. Step onto the covered patio, great for entertaining, or pull into the two car garage that complete the package this this amazing plan.