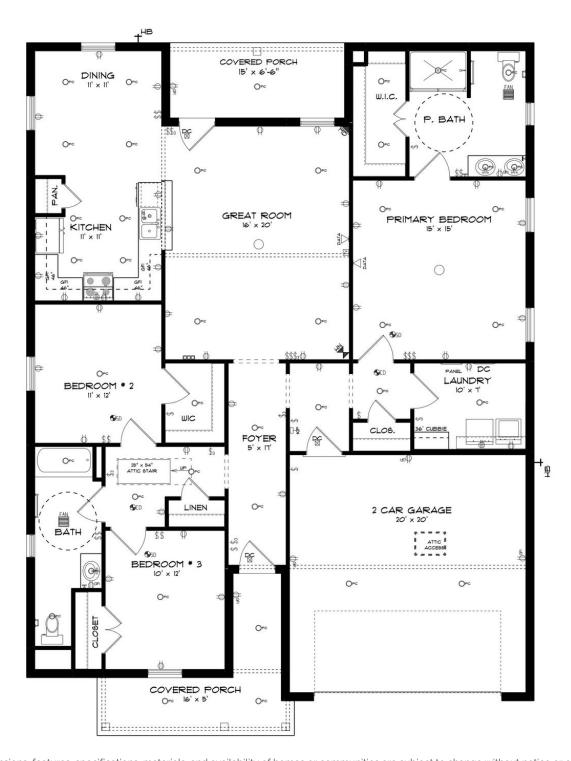

#### **ABOUT THIS PLAN**

The "Fairway" floorplan makes a dramatic statement. The main hub of the home is its openness from the great room, dining, and kitchen area. This well thought out home is brimming with generous in kitchen, both baths & hallways. Primary bedroom is tucked away from the other bedrooms for ultimate privacy. Carefree kitchen aims to please with massive granite counter space. Step onto the covered patio, great for entertaining, or pull into the two car garage that complete the package this this amazing plan.