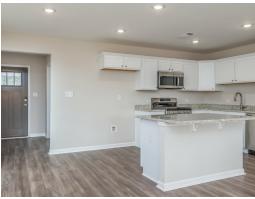

#### **ABOUT THIS PLAN**

Living up to its namesake, The "Kingsley" plan is regal, exquisite, and elegant. A plan designed to fit even the most royal needs. The covered entry opens to the large flex room and cozy entry way. Always dreamed of a home office, home gym, or even just a quiet place to relax? The flex room gives you the freedom to make those dreams a reality any way you want! The foyer also leads into an open-concept kitchen and great room. The kitchen is complete with a vast island and ample counter space. The great room leads to the primary retreat at the rear of the house. The primary suite boasts a double vanity, garden tub, and walk-in closet. The 2 other bedrooms are located on the side of the house and share a hallway bathroom. The laundry room is connected to the 2-car garage, creating a perfect space to kick off those muddy shoes before going inside.