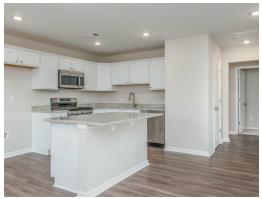

#### **ABOUT THIS PLAN**

Living up to its namesake, The "Kingsley" plan is regal, exquisite, and elegant. A plan designed to fit even the most royal needs. The covered entry opens to the large flex room and cozy entry way. Always dreamed of a home office, home gym, or even just a quiet place to relax? The flex room gives you the freedom to make those dreams a reality any way you want! The foyer also leads into an open-concept kitchen and great room. The kitchen is complete with a vast island and ample counter space. The great room leads to the primary retreat at the rear of the house. The primary suite boasts a double vanity, garden tub, and walk-in closet. The 2 other bedrooms are located on the side of the house and share a hallway bathroom. The laundry room is connected to the 2-car garage, creating a perfect space to kick off those muddy shoes before going inside.