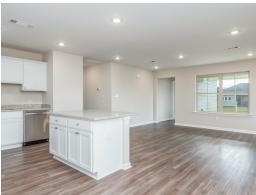

#### **ABOUT THIS PLAN**

Living up to its namesake, The "Kingsley" plan is regal, exquisite, and elegant. A plan designed to fit even the most royal needs. The covered entry opens to the large flex room and cozy entry way. Always dreamed of a home office, home gym, or even just a quiet place to relax? The flex room gives you the freedom to make those dreams a reality any way you want! The foyer also leads into an open-concept kitchen and great room. The kitchen is complete with a vast island and ample counter space. The great room leads to the primary retreat at the rear of the house. The primary suite boasts a double vanity, garden tub, and walk-in closet. The 2 other bedrooms are located on the side of the house and share a hallway bathroom. The laundry room is connected to the 2-car garage, creating a perfect space to kick off those muddy shoes before going inside.