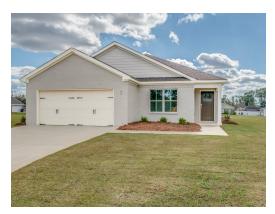

## Thrive Kingsley

**Home Plan** 

Starting at \$273,499

**SQ FT**: 1,575

**Beds**: 3 **Baths**: 2.0

Garage: 2 Standard

**ELEVATION A** 

**ELEVATION B** 

#### **ABOUT THIS PLAN**

Living up to its namesake, The "Kingsley" plan is regal, exquisite, and elegant. A plan designed to fit even the most royal needs. The covered entry opens to the large flex room and cozy entry way. Always dreamed of a home office, home gym, or even just a quiet place to relax? The flex room gives you the freedom to make those dreams a reality any way you want! The foyer also leads into an open-concept kitchen and great room. The kitchen is complete with a vast island and ample counter space. The great room leads to the primary retreat at the rear of the house. The primary suite boasts a double vanity, garden tub, and walk-in closet. The 2 other bedrooms are located on the side of the house and share a hallway bathroom. The laundry room is connected to the 2-car garage, creating a perfect space to kick off those muddy shoes before going inside.