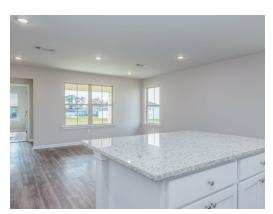

#### **ABOUT THIS PLAN**

Living up to its namesake, The "Kingsley" plan is regal, exquisite, and elegant. A plan designed to fit even the most royal needs. The covered entry opens to the large flex room and cozy entry way. Always dreamed of a home office, home gym, or even just a quiet place to relax? The flex room gives you the freedom to make those dreams a reality any way you want! The foyer also leads into an open-concept kitchen and great room. The kitchen is complete with a vast island and ample counter space. The great room leads to the primary retreat at the rear of the house. The primary suite boasts a double vanity, garden tub, and walk-in closet. The 2 other bedrooms are located on the side of the house and share a hallway bathroom. The laundry room is connected to the 2-car garage, creating a perfect space to kick off those muddy shoes before going inside.