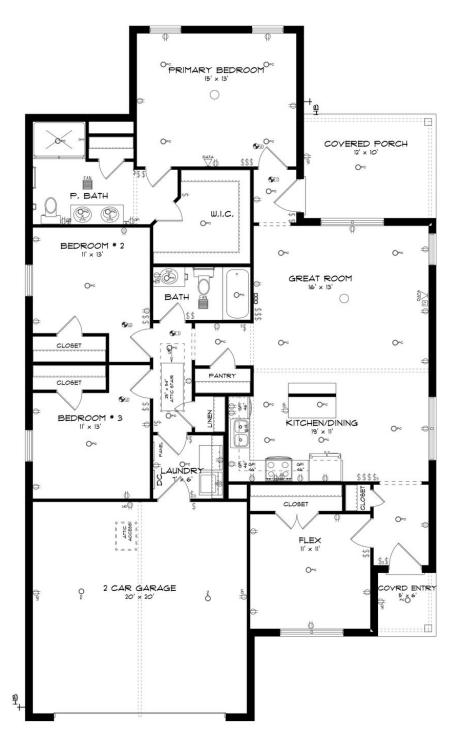

#### **ABOUT THIS PLAN**

Living up to its namesake, The "Kingsley" plan is regal, exquisite, and elegant. A plan designed to fit even the most royal needs. The covered entry opens to the large flex room and cozy entry way. Always dreamed of a home office, home gym, or even just a quiet place to relax? The flex room gives you the freedom to make those dreams a reality any way you want! The foyer also leads into an open-concept kitchen and great room. The kitchen is complete with a vast island and ample counter space. The great room leads to the primary retreat at the rear of the house. The primary suite boasts a double vanity, garden tub, and walk-in closet. The 2 other bedrooms are located on the side of the house and share a hallway bathroom. The laundry room is connected to the 2-car garage, creating a perfect space to kick off those muddy shoes before going inside.