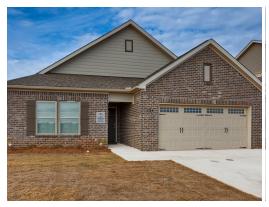

## **Thrive Monterrey**

**Home Plan** 

Starting at \$280,999

**SQ FT: 1,743** 

**Beds**: 3 **Baths**: 2.0

Garage: 2 Standard

**ELEVATION A** 

Elevation B

## **ABOUT THIS PLAN**

The "Monterrey" floorplan includes 3 bedrooms and 2 bathrooms. The 2-car garage opens directly into the large foyer. The "Monterrey" boasts an open concept in the dining room, great room and kitchen. Just off the great room, the primary suite creates a serene oasis complete with a walk-in closet and bathroom. With 2 other bedrooms and bathroom, this plan offers ample space for all your needs.