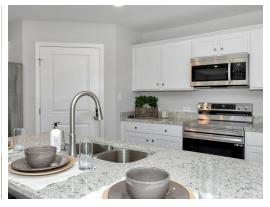

## **ABOUT THIS PLAN**

The "Monterrey" floorplan includes 3 bedrooms and 2 bathrooms. The 2-car garage opens directly into the large foyer. The "Monterrey" boasts an open concept in the dining room, great room and kitchen. Just off the great room, the primary suite creates a serene oasis complete with a walk-in closet and bathroom. With 2 other bedrooms and bathroom, this plan offers ample space for all your needs.

## **PLAN GALLERY**