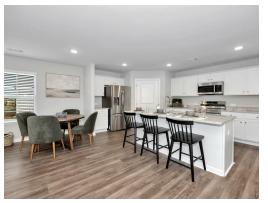

## **ABOUT THIS PLAN**

The "Monterrey" floorplan includes 3 bedrooms and 2 bathrooms. The 2-car garage opens directly into the large foyer. The "Monterrey" boasts an open concept in the dining room, great room and kitchen. Just off the great room, the primary suite creates a serene oasis complete with a walk-in closet and bathroom. With 2 other bedrooms and bathroom, this plan offers ample space for all your needs.

## **PLAN GALLERY**