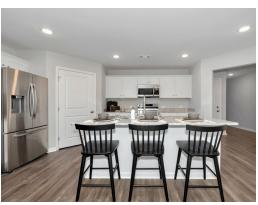

## **ABOUT THIS PLAN**

The "Monterrey" floorplan includes 3 bedrooms and 2 bathrooms. The 2-car garage opens directly into the large foyer. The "Monterrey" boasts an open concept in the dining room, great room and kitchen. Just off the great room, the primary suite creates a serene oasis complete with a walk-in closet and bathroom. With 2 other bedrooms and bathroom, this plan offers ample space for all your needs.

## **PLAN GALLERY**