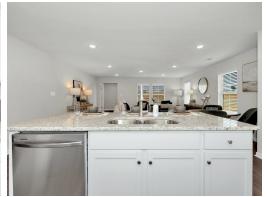

## **ABOUT THIS PLAN**

The "Monterrey" floorplan includes 3 bedrooms and 2 bathrooms. The 2-car garage opens directly into the large foyer. The "Monterrey" boasts an open concept in the dining room, great room and kitchen. Just off the great room, the primary suite creates a serene oasis complete with a walk-in closet and bathroom. With 2 other bedrooms and bathroom, this plan offers ample space for all your needs.

## **PLAN GALLERY**