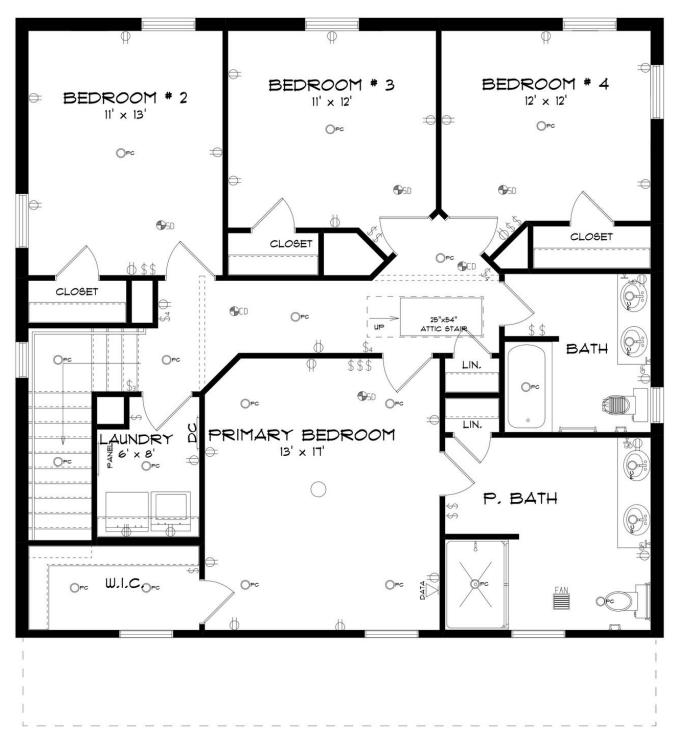

## ABOUT THIS PLAN

The "Stanton" floorplan is a mix of elegance and comfort, warm and welcoming as soon as you step through the front door. The foyer entrance splits to the left with a staircase leading up to the 4 spacious and private bedrooms, or straight forward, passing the entrance hall powder room, into the open great room, dining, and kitchen area. This beautiful and expansive kitchen is complete with brand new, stainless steel appliances, and a large island which provides plenty of room for friends and family to gather. From the kitchen area, you can access the large 2 car garage that is situated on the front of the house, allowing you to handle getting groceries for the household into your kitchen with ease. Upstairs, you will find 3 sizeable bedrooms, with the laundry room conveniently placed at the end of the hall. Across from the guest rooms, sits the large primary suite with an enormous walk-in closet. The connecting primary bath includes a double vanity sink and a garden tub/shower combo. The smart design of the Stanton plan makes for a great use of space, leaving room for comfortable living

## SECOND FLOOR

Prices, plans, dimensions, features, specifications, materials, and availability of homes or communities are subject to change without notice or obligation. Illustrations are artists depictions only and may differ from completed improvements. All prices subject to change without notice. Please contact your sales associate before writing an offer.