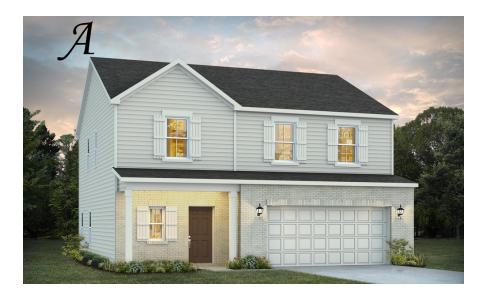

**Thrive Stanton Home Plan** Starting at \$298,199

SQ FT: 1,942 Beds: 4 Baths: 2.5 Garage: 2 Standard

ELEVATION A

Elevation B

## ABOUT THIS PLAN

The "Stanton" floorplan is a mix of elegance and comfort, warm and welcoming as soon as you step through the front door. The foyer entrance splits to the left with a staircase leading up to the 4 spacious and private bedrooms, or straight forward, passing the entrance hall powder room, into the open great room, dining, and kitchen area. This beautiful and expansive kitchen is complete with brand new, stainless steel appliances, and a large island which provides plenty of room for friends and family to gather. From the kitchen area, you can access the large 2 car garage that is situated on the front of the house, allowing you to handle getting groceries for the household into your kitchen with ease. Upstairs, you will find 3 sizeable bedrooms, with the laundry room conveniently placed at the end of the hall. Across from the guest rooms, sits the large primary suite with an enormous walk-in closet. The connecting primary bath includes a double vanity sink and a garden tub/shower combo. The smart design of the Stanton plan makes for a great use of space, leaving room for comfortable living