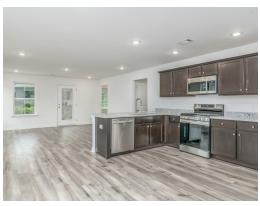

#### **ABOUT THIS PLAN**

The "Windsor" is sure to blow you away! This 3 bedroom 2 bathroom plan maximizing every inch of square footage to deliver the optimal living experience. The covered entry opens to the large flex room and cozy entry way. Always dreamed of a home office, home gym, or even just a quiet place to relax? The flex room gives you the freedom to make those dreams a reality any way you want! The foyer also leads into an open-concept kitchen and great room. The kitchen is complete with a vast island and ample counter space. The great room leads to the primary retreat at the rear of the house. The primary suite boasts a double vanity, garden tub, and walk-in closet. The 2 other bedrooms are located on the side of the house and share a hallway bathroom. The laundry room is connected to the 2-car garage, creating a perfect space to kick off those muddy shoes before going inside.

### **PLAN GALLERY**