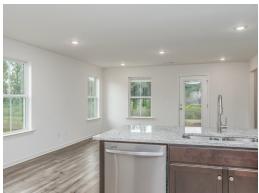

#### **ABOUT THIS PLAN**

The "Windsor" is sure to blow you away! This 3 bedroom 2 bathroom plan maximizing every inch of square footage to deliver the optimal living experience. The covered entry opens to the large flex room and cozy entry way. Always dreamed of a home office, home gym, or even just a quiet place to relax? The flex room gives you the freedom to make those dreams a reality any way you want! The foyer also leads into an open-concept kitchen and great room. The kitchen is complete with a vast island and ample counter space. The great room leads to the primary retreat at the rear of the house. The primary suite boasts a double vanity, garden tub, and walk-in closet. The 2 other bedrooms are located on the side of the house and share a hallway bathroom. The laundry room is connected to the 2-car garage, creating a perfect space to kick off those muddy shoes before going inside.

### **PLAN GALLERY**