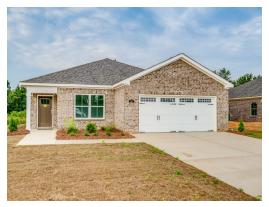

## Thrive Windsor

Starting at \$301,699

**SQ FT:** 1,716

**Beds:** 3 **Baths:** 2.0

Garage: 2 Standard

**ELEVATION A** 

**ELEVATION B** 

#### **ABOUT THIS PLAN**

The "Windsor" is sure to blow you away! This 3 bedroom 2 bathroom plan maximizing every inch of square footage to deliver the optimal living experience. The covered entry opens to the large flex room and cozy entry way. Always dreamed of a home office, home gym, or even just a quiet place to relax? The flex room gives you the freedom to make those dreams a reality any way you want! The foyer also leads into an open-concept kitchen and great room. The kitchen is complete with a vast island and ample counter space. The great room leads to the primary retreat at the rear of the house. The primary suite boasts a double vanity, garden tub, and walk-in closet. The 2 other bedrooms are located on the side of the house and share a hallway bathroom. The laundry room is connected to the 2-car garage, creating a perfect space to kick off those muddy shoes before going inside.