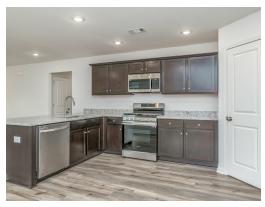

#### **ABOUT THIS PLAN**

The "Windsor" is sure to blow you away! This 3 bedroom 2 bathroom plan maximizing every inch of square footage to deliver the optimal living experience. The covered entry opens to the large flex room and cozy entry way. Always dreamed of a home office, home gym, or even just a quiet place to relax? The flex room gives you the freedom to make those dreams a reality any way you want! The foyer also leads into an open-concept kitchen and great room. The kitchen is complete with a vast island and ample counter space. The great room leads to the primary retreat at the rear of the house. The primary suite boasts a double vanity, garden tub, and walk-in closet. The 2 other bedrooms are located on the side of the house and share a hallway bathroom. The laundry room is connected to the 2-car garage, creating a perfect space to kick off those muddy shoes before going inside.

### **PLAN GALLERY**