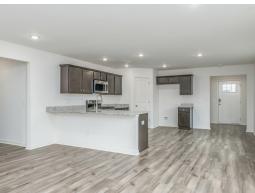

#### **ABOUT THIS PLAN**

The "Windsor" is sure to blow you away! This 3 bedroom 2 bathroom plan maximizing every inch of square footage to deliver the optimal living experience. The covered entry opens to the large flex room and cozy entry way. Always dreamed of a home office, home gym, or even just a quiet place to relax? The flex room gives you the freedom to make those dreams a reality any way you want! The foyer also leads into an open-concept kitchen and great room. The kitchen is complete with a vast island and ample counter space. The great room leads to the primary retreat at the rear of the house. The primary suite boasts a double vanity, garden tub, and walk-in closet. The 2 other bedrooms are located on the side of the house and share a hallway bathroom. The laundry room is connected to the 2-car garage, creating a perfect space to kick off those muddy shoes before going inside.

### **PLAN GALLERY**