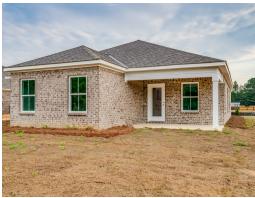

## Thrive Windsor

Starting at \$301,699

**SQ FT:** 1,716

**Beds:** 3 **Baths:** 2.0

Garage: 2 Standard

**ELEVATION A** 

**ELEVATION B** 

#### **ABOUT THIS PLAN**

The "Windsor" is sure to blow you away! This 3 bedroom 2 bathroom plan maximizing every inch of square footage to deliver the optimal living experience. The covered entry opens to the large flex room and cozy entry way. Always dreamed of a home office, home gym, or even just a quiet place to relax? The flex room gives you the freedom to make those dreams a reality any way you want! The foyer also leads into an open-concept kitchen and great room. The kitchen is complete with a vast island and ample counter space. The great room leads to the primary retreat at the rear of the house. The primary suite boasts a double vanity, garden tub, and walk-in closet. The 2 other bedrooms are located on the side of the house and share a hallway bathroom. The laundry room is connected to the 2-car garage, creating a perfect space to kick off those muddy shoes before going inside.