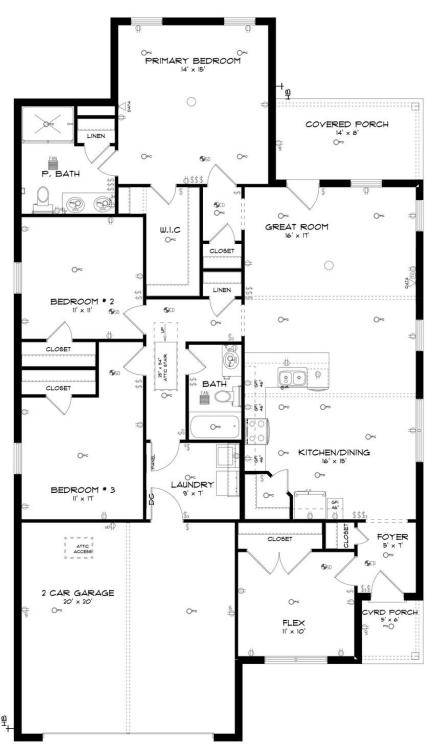

#### **ABOUT THIS PLAN**

The "Windsor" is sure to blow you away! This 3 bedroom 2 bathroom plan maximizing every inch of square footage to deliver the optimal living experience. The covered entry opens to the large flex room and cozy entry way. Always dreamed of a home office, home gym, or even just a quiet place to relax? The flex room gives you the freedom to make those dreams a reality any way you want! The foyer also leads into an open-concept kitchen and great room. The kitchen is complete with a vast island and ample counter space. The great room leads to the primary retreat at the rear of the house. The primary suite boasts a double vanity, garden tub, and walk-in closet. The 2 other bedrooms are located on the side of the house and share a hallway bathroom. The laundry room is connected to the 2-car garage, creating a perfect space to kick off those muddy shoes before going inside.