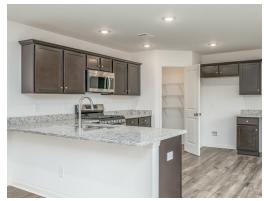

#### **ABOUT THIS PLAN**

The "Windsor" is sure to blow you away! This 3 bedroom 2 bathroom plan maximizing every inch of square footage to deliver the optimal living experience. The covered entry opens to the large flex room and cozy entry way. Always dreamed of a home office, home gym, or even just a quiet place to relax? The flex room gives you the freedom to make those dreams a reality any way you want! The foyer also leads into an open-concept kitchen and great room. The kitchen is complete with a vast island and ample counter space. The great room leads to the primary retreat at the rear of the house. The primary suite boasts a double vanity, garden tub, and walk-in closet. The 2 other bedrooms are located on the side of the house and share a hallway bathroom. The laundry room is connected to the 2-car garage, creating a perfect space to kick off those muddy shoes before going inside.

### **PLAN GALLERY**