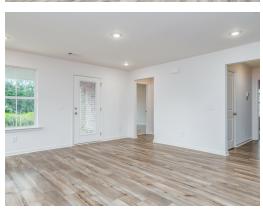

#### **ABOUT THIS PLAN**

The "Windsor" is sure to blow you away! This 3 bedroom 2 bathroom plan maximizing every inch of square footage to deliver the optimal living experience. The covered entry opens to the large flex room and cozy entry way. Always dreamed of a home office, home gym, or even just a quiet place to relax? The flex room gives you the freedom to make those dreams a reality any way you want! The foyer also leads into an open-concept kitchen and great room. The kitchen is complete with a vast island and ample counter space. The great room leads to the primary retreat at the rear of the house. The primary suite boasts a double vanity, garden tub, and walk-in closet. The 2 other bedrooms are located on the side of the house and share a hallway bathroom. The laundry room is connected to the 2-car garage, creating a perfect space to kick off those muddy shoes before going inside.

### **PLAN GALLERY**