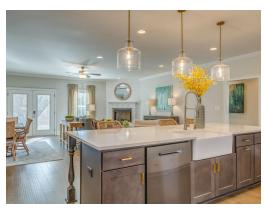

#### **ABOUT THIS PLAN**

The "Bainbridge II" Plan is perfect for those who prefer elegance and space. This 5 bedroom, 4 bathroom plan features a sweeping great room and kitchen area that is perfect for cooking while also entertaining. A separate dining room is located at the front of the house connecting to the elegant foyer entry flowing into the open kitchen and great room. The kitchen features an attractive granite island that has plenty of seating space perfect for serving food while also entertaining guest in the great room. The grand primary suite provides a large private space along with a connecting bathroom complete with double vanity, separate shower, soaking tub and abundant storage space in the large walk in closet and linen closet. Three more bedrooms complete this floor plan, all with plentiful closet space along with two full bathrooms. The 2nd floor features a large bonus room with sitting area, a full bath & closet. This well laid floor plan can accommodate the space needed for a big family all in the space of one floor.

# **PLAN GALLERY**