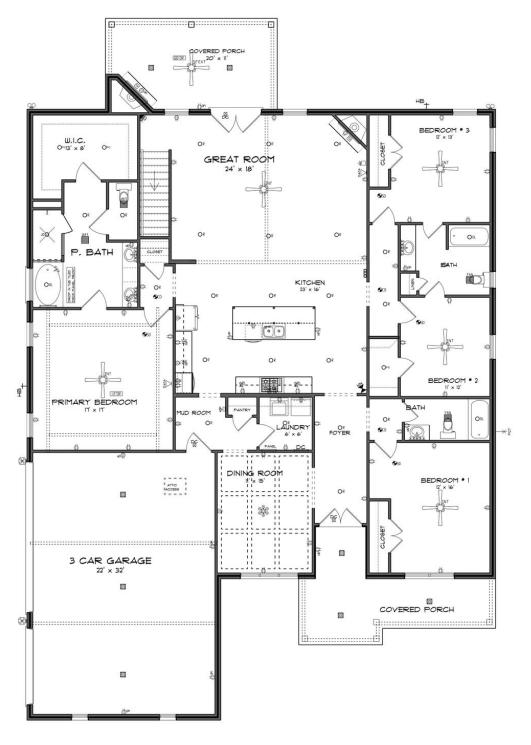

## **FIRST FLOOR**

#### **ABOUT THIS PLAN**

The "Bainbridge II" Plan is perfect for those who prefer elegance and space. This 5 bedroom, 4 bathroom plan features a sweeping great room and kitchen area that is perfect for cooking while also entertaining. A separate dining room is located at the front of the house connecting to the elegant foyer entry flowing into the open kitchen and great room. The kitchen features an attractive granite island that has plenty of seating space perfect for serving food while also entertaining guest in the great room. The grand primary suite provides a large private space along with a connecting bathroom complete with double vanity, separate shower, soaking tub and abundant storage space in the large walk in closet and linen closet. Three more bedrooms complete this floor plan, all with plentiful closet space along with two full bathrooms. The 2nd floor features a large bonus room with sitting area, a full bath & closet. This well laid floor plan can accommodate the space needed for a big family all in the space of one floor.