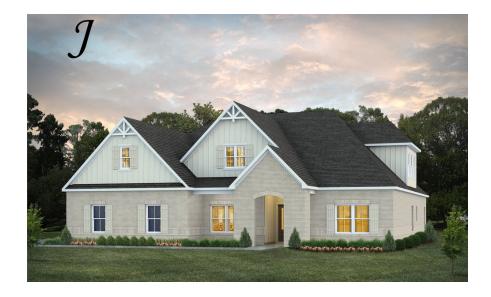

# Bainbridge II

**Home Plan** 

Starting at \$689,699

**SQ FT:** 3,489

**Beds**: 5 **Baths**: 4.0

Garage: 3 Standard

Elevation J

#### **ABOUT THIS PLAN**

The "Bainbridge II" Plan is perfect for those who prefer elegance and space. This 5 bedroom, 4 bathroom plan features a sweeping great room and kitchen area that is perfect for cooking while also entertaining. A separate dining room is located at the front of the house connecting to the elegant foyer entry flowing into the open kitchen and great room. The kitchen features an attractive granite island that has plenty of seating space perfect for serving food while also entertaining guest in the great room. The grand primary suite provides a large private space along with a connecting bathroom complete with double vanity, separate shower, soaking tub and abundant storage space in the large walk in closet and linen closet. Three more bedrooms complete this floor plan, all with plentiful closet space along with two full bathrooms. The 2nd floor features a large bonus room with sitting area, a full bath & closet. This well laid floor plan can accommodate the space needed for a big family all in the space of one floor.