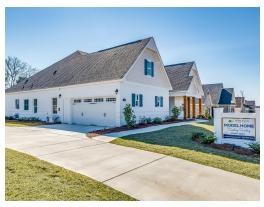

# Bainbridge II

**Home Plan** 

Starting at \$689,699

**SQ FT:** 3,489

**Beds**: 5 **Baths**: 4.0

Garage: 3 Standard

Elevation J

#### **ABOUT THIS PLAN**

The "Bainbridge II" Plan is perfect for those who prefer elegance and space. This 5 bedroom, 4 bathroom plan features a sweeping great room and kitchen area that is perfect for cooking while also entertaining. A separate dining room is located at the front of the house connecting to the elegant foyer entry flowing into the open kitchen and great room. The kitchen features an attractive granite island that has plenty of seating space perfect for serving food while also entertaining guest in the great room. The grand primary suite provides a large private space along with a connecting bathroom complete with double vanity, separate shower, soaking tub and abundant storage space in the large walk in closet and linen closet. Three more bedrooms complete this floor plan, all with plentiful closet space along with two full bathrooms. The 2nd floor features a large bonus room with sitting area, a full bath & closet. This well laid floor plan can accommodate the space needed for a big family all in the space of one floor.