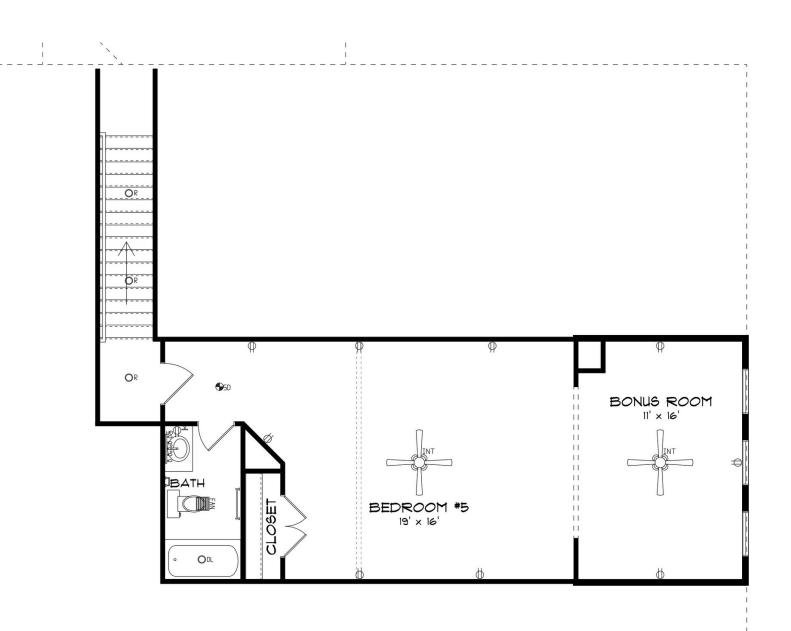

# **SECOND FLOOR**

#### **ABOUT THIS PLAN**

The "Bainbridge II" Plan is perfect for those who prefer elegance and space. This 5 bedroom, 4 bathroom plan features a sweeping great room and kitchen area that is perfect for cooking while also entertaining. A separate dining room is located at the front of the house connecting to the elegant foyer entry flowing into the open kitchen and great room. The kitchen features an attractive granite island that has plenty of seating space perfect for serving food while also entertaining guest in the great room. The grand primary suite provides a large private space along with a connecting bathroom complete with double vanity, separate shower, soaking tub and abundant storage space in the large walk in closet and linen closet. Three more bedrooms complete this floor plan, all with plentiful closet space along with two full bathrooms. The 2nd floor features a large bonus room with sitting area, a full bath & closet. This well laid floor plan can accommodate the space needed for a big family all in the space of one floor.