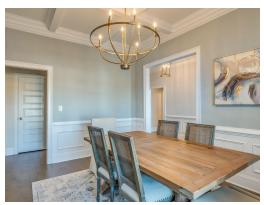

#### **ABOUT THIS PLAN**

The "Bainbridge II" Plan is perfect for those who prefer elegance and space. This 5 bedroom, 4 bathroom plan features a sweeping great room and kitchen area that is perfect for cooking while also entertaining. A separate dining room is located at the front of the house connecting to the elegant foyer entry flowing into the open kitchen and great room. The kitchen features an attractive granite island that has plenty of seating space perfect for serving food while also entertaining guest in the great room. The grand primary suite provides a large private space along with a connecting bathroom complete with double vanity, separate shower, soaking tub and abundant storage space in the large walk in closet and linen closet. Three more bedrooms complete this floor plan, all with plentiful closet space along with two full bathrooms. The 2nd floor features a large bonus room with sitting area, a full bath & closet. This well laid floor plan can accommodate the space needed for a big family all in the space of one floor.