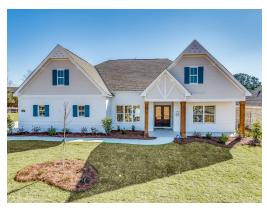

# Bainbridge II

**Home Plan** 

Starting at \$689,699

**SQ FT:** 3,489

**Beds**: 5 **Baths**: 4.0

Garage: 3 Standard

Elevation J

#### **ABOUT THIS PLAN**

The "Bainbridge II" Plan is perfect for those who prefer elegance and space. This 5 bedroom, 4 bathroom plan features a sweeping great room and kitchen area that is perfect for cooking while also entertaining. A separate dining room is located at the front of the house connecting to the elegant foyer entry flowing into the open kitchen and great room. The kitchen features an attractive granite island that has plenty of seating space perfect for serving food while also entertaining guest in the great room. The grand primary suite provides a large private space along with a connecting bathroom complete with double vanity, separate shower, soaking tub and abundant storage space in the large walk in closet and linen closet. Three more bedrooms complete this floor plan, all with plentiful closet space along with two full bathrooms. The 2nd floor features a large bonus room with sitting area, a full bath & closet. This well laid floor plan can accommodate the space needed for a big family all in the space of one floor.