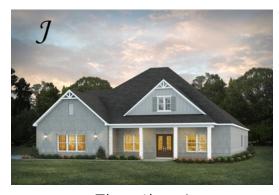

## **Dogwood II**

**Home Plan** 

Starting at \$703,799

**SQ FT:** 3,706

**Beds:** 4.0 **Baths:** 4.0

Garage: 3 Standard

Elevation H

Elevation J

#### **ABOUT THIS PLAN**

This plan is sure to steal the show, just like a dogwood tree in full bloom. The long front porch is a perfect primer for all of the beauty housed in these four walls. The entryway is flanked with a study on one side and a formal dining on the other, and then you are lead directly into the large kitchen. An abundance of storage, both in cabinets and in the pantry, coupled with the large eat in island make this space a chef's dream. The kitchen flows seamlessly into the large great room with a corner fireplace and wall of windows looking out onto the covered porch on the rear of the home. Off to one side of the main living area you'll find the primary suite that leaves nothing to be desired: tray ceilings, soaking bathtub, roomy shower, and one of the largest walk-in closets we have ever laid eyes on. The opposite side of the main living area is home to three additional bedrooms and two full bathrooms, plus a drop zone and laundry room that lead into the garage. On the 2nd floor there is a large Bonus Room with a sitting area and full bath. What more could you need in a home?!