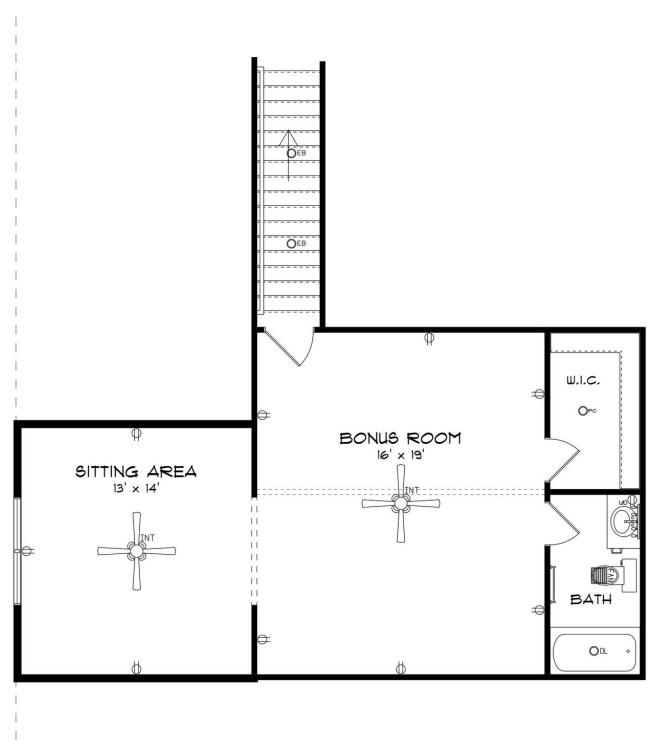

## **SECOND FLOOR**

#### **ABOUT THIS PLAN**

This plan is sure to steal the show, just like a dogwood tree in full bloom. The long front porch is a perfect primer for all of the beauty housed in these four walls. The entryway is flanked with a study on one side and a formal dining on the other, and then you are lead directly into the large kitchen. An abundance of storage, both in cabinets and in the pantry, coupled with the large eat in island make this space a chef's dream. The kitchen flows seamlessly into the large great room with a corner fireplace and wall of windows looking out onto the covered porch on the rear of the home. Off to one side of the main living area you'll find the primary suite that leaves nothing to be desired: tray ceilings, soaking bathtub, roomy shower, and one of the largest walk-in closets we have ever laid eyes on. The opposite side of the main living area is home to three additional bedrooms and two full bathrooms, plus a drop zone and laundry room that lead into the garage. On the 2nd floor there is a large Bonus Room with a sitting area and full bath. What more could you need in a home?!