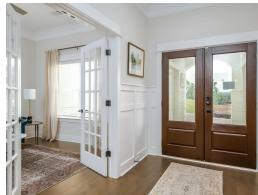

#### **ABOUT THIS PLAN**

This plan is sure to steal the show, just like a dogwood tree in full bloom. The long front porch is a perfect primer for all of the beauty housed in these four walls. The entryway is flanked with a study on one side and a formal dining on the other, and then you are lead directly into the large kitchen. An abundance of storage, both in cabinets and in the pantry, coupled with the large eat in island make this space a chef's dream. The kitchen flows seamlessly into the large great room with a corner fireplace and wall of windows looking out onto the covered porch on the rear of the home. Off to one side of the main living area you'll find the primary suite that leaves nothing to be desired: tray ceilings, soaking bathtub, roomy shower, and one of the largest walk-in closets we have ever laid eyes on. The opposite side of the main living area is home to three additional bedrooms and two full bathrooms, plus a drop zone and laundry room that lead into the garage. On the 2nd floor there is a large Bonus Room with a sitting area and full bath. What more could you need in a home?!

## **PLAN GALLERY**

# **PLAN GALLERY**