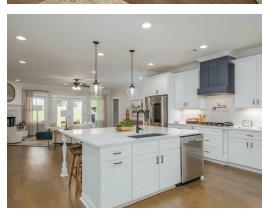

#### **ABOUT THIS PLAN**

This plan is sure to steal the show, just like a dogwood tree in full bloom. The long front porch is a perfect primer for all of the beauty housed in these four walls. The entryway is flanked with a study on one side and a formal dining on the other, and then you are lead directly into the large kitchen. An abundance of storage, both in cabinets and in the pantry, coupled with the large eat in island make this space a chef's dream. The kitchen flows seamlessly into the large great room with a corner fireplace and wall of windows looking out onto the covered porch on the rear of the home. Off to one side of the main living area you'll find the primary suite that leaves nothing to be desired: tray ceilings, soaking bathtub, roomy shower, and one of the largest walk-in closets we have ever laid eyes on. The opposite side of the main living area is home to three additional bedrooms and two full bathrooms, plus a drop zone and laundry room that lead into the garage. On the 2nd floor there is a large Bonus Room with a sitting area and full bath. What more could you need in a home?!

## **PLAN GALLERY**