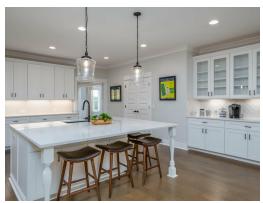

#### **ABOUT THIS PLAN**

This plan is sure to steal the show, just like a dogwood tree in full bloom. The long front porch is a perfect primer for all of the beauty housed in these four walls. The entryway is flanked with a study on one side and a formal dining on the other, and then you are lead directly into the large kitchen. An abundance of storage, both in cabinets and in the pantry, coupled with the large eat in island make this space a chef's dream. The kitchen flows seamlessly into the large great room with a corner fireplace and wall of windows looking out onto the covered porch on the rear of the home. Off to one side of the main living area you'll find the primary suite that leaves nothing to be desired: tray ceilings, soaking bathtub, roomy shower, and one of the largest walk-in closets we have ever laid eyes on. The opposite side of the main living area is home to three additional bedrooms and two full bathrooms, plus a drop zone and laundry room that lead into the garage. On the 2nd floor there is a large Bonus Room with a sitting area and full bath. What more could you need in a home?!

## **PLAN GALLERY**

# **PLAN GALLERY**