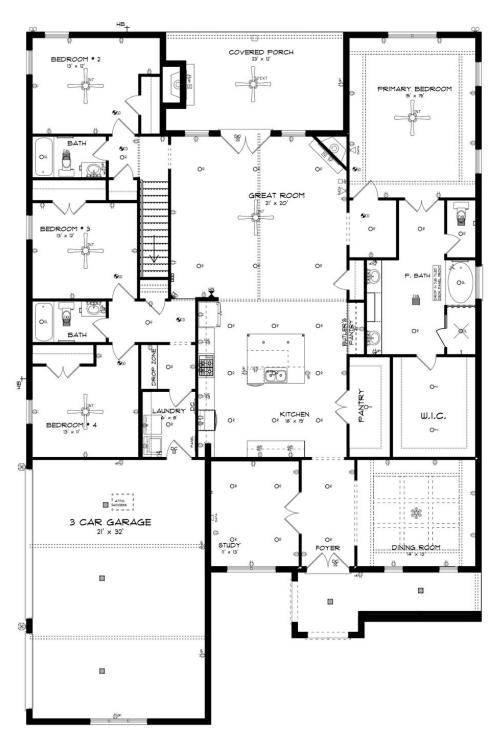

## **FIRST FLOOR**

#### **ABOUT THIS PLAN**

This plan is sure to steal the show, just like a dogwood tree in full bloom. The long front porch is a perfect primer for all of the beauty housed in these four walls. The entryway is flanked with a study on one side and a formal dining on the other, and then you are lead directly into the large kitchen. An abundance of storage, both in cabinets and in the pantry, coupled with the large eat in island make this space a chef's dream. The kitchen flows seamlessly into the large great room with a corner fireplace and wall of windows looking out onto the covered porch on the rear of the home. Off to one side of the main living area you'll find the primary suite that leaves nothing to be desired: tray ceilings, soaking bathtub, roomy shower, and one of the largest walk-in closets we have ever laid eyes on. The opposite side of the main living area is home to three additional bedrooms and two full bathrooms, plus a drop zone and laundry room that lead into the garage. On the 2nd floor there is a large Bonus Room with a sitting area and full bath. What more could you need in a home?!