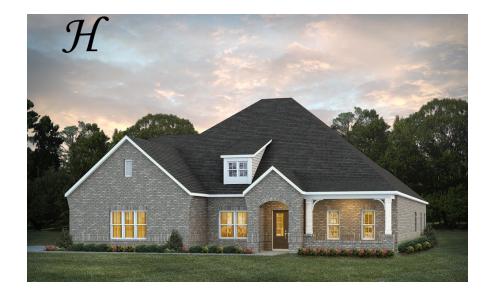

## **Dogwood II**

**Home Plan** 

Starting at \$703,799

**SQ FT:** 3,706

**Beds:** 4.0 **Baths:** 4.0

Garage: 3 Standard

Elevation H

Elevation J

#### **ABOUT THIS PLAN**

This plan is sure to steal the show, just like a dogwood tree in full bloom. The long front porch is a perfect primer for all of the beauty housed in these four walls. The entryway is flanked with a study on one side and a formal dining on the other, and then you are lead directly into the large kitchen. An abundance of storage, both in cabinets and in the pantry, coupled with the large eat in island make this space a chef's dream. The kitchen flows seamlessly into the large great room with a corner fireplace and wall of windows looking out onto the covered porch on the rear of the home. Off to one side of the main living area you'll find the primary suite that leaves nothing to be desired: tray ceilings, soaking bathtub, roomy shower, and one of the largest walk-in closets we have ever laid eyes on. The opposite side of the main living area is home to three additional bedrooms and two full bathrooms, plus a drop zone and laundry room that lead into the garage. On the 2nd floor there is a large Bonus Room with a sitting area and full bath. What more could you need in a home?!