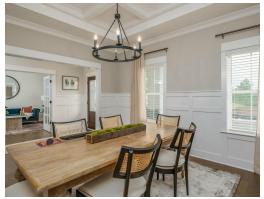

#### **ABOUT THIS PLAN**

This plan is sure to steal the show, just like a dogwood tree in full bloom. The long front porch is a perfect primer for all of the beauty housed in these four walls. The entryway is flanked with a study on one side and a formal dining on the other, and then you are lead directly into the large kitchen. An abundance of storage, both in cabinets and in the pantry, coupled with the large eat in island make this space a chef's dream. The kitchen flows seamlessly into the large great room with a corner fireplace and wall of windows looking out onto the covered porch on the rear of the home. Off to one side of the main living area you'll find the primary suite that leaves nothing to be desired: tray ceilings, soaking bathtub, roomy shower, and one of the largest walk-in closets we have ever laid eyes on. The opposite side of the main living area is home to three additional bedrooms and two full bathrooms, plus a drop zone and laundry room that lead into the garage. On the 2nd floor there is a large Bonus Room with a sitting area and full bath. What more could you need in a home?!

## **PLAN GALLERY**