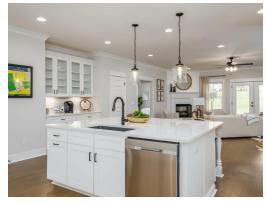

#### **ABOUT THIS PLAN**

This plan is sure to steal the show, just like a dogwood tree in full bloom. The long front porch is a perfect primer for all of the beauty housed in these four walls. The entryway is flanked with a study on one side and a formal dining on the other, and then you are lead directly into the large kitchen. An abundance of storage, both in cabinets and in the pantry, coupled with the large eat in island make this space a chef's dream. The kitchen flows seamlessly into the large great room with a corner fireplace and wall of windows looking out onto the covered porch on the rear of the home. Off to one side of the main living area you'll find the primary suite that leaves nothing to be desired: tray ceilings, soaking bathtub, roomy shower, and one of the largest walk-in closets we have ever laid eyes on. The opposite side of the main living area is home to three additional bedrooms and two full bathrooms, plus a drop zone and laundry room that lead into the garage. On the 2nd floor there is a large Bonus Room with a sitting area and full bath. What more could you need in a home?!

## **PLAN GALLERY**

# **PLAN GALLERY**