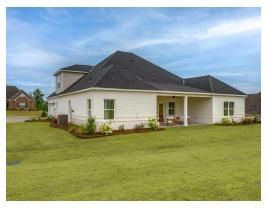

#### **ABOUT THIS PLAN**

This plan is sure to steal the show, just like a dogwood tree in full bloom. The long front porch is a perfect primer for all of the beauty housed in these four walls. The entryway is flanked with a study on one side and a formal dining on the other, and then you are lead directly into the large kitchen. An abundance of storage, both in cabinets and in the pantry, coupled with the large eat in island make this space a chef's dream. The kitchen flows seamlessly into the large great room with a corner fireplace and wall of windows looking out onto the covered porch on the rear of the home. Off to one side of the main living area you'll find the primary suite that leaves nothing to be desired: tray ceilings, soaking bathtub, roomy shower, and one of the largest walk-in closets we have ever laid eyes on. The opposite side of the main living area is home to three additional bedrooms and two full bathrooms, plus a drop zone and laundry room that lead into the garage. On the 2nd floor there is a large Bonus Room with a sitting area and full bath. What more could you need in a home?!

## **PLAN GALLERY**

# **PLAN GALLERY**