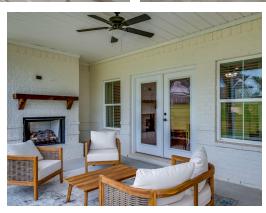

#### **ABOUT THIS PLAN**

This plan is sure to steal the show, just like a dogwood tree in full bloom. The long front porch is a perfect primer for all of the beauty housed in these four walls. The entryway is flanked with a study on one side and a formal dining on the other, and then you are lead directly into the large kitchen. An abundance of storage, both in cabinets and in the pantry, coupled with the large eat in island make this space a chef's dream. The kitchen flows seamlessly into the large great room with a corner fireplace and wall of windows looking out onto the covered porch on the rear of the home. Off to one side of the main living area you'll find the primary suite that leaves nothing to be desired: tray ceilings, soaking bathtub, roomy shower, and one of the largest walk-in closets we have ever laid eyes on. The opposite side of the main living area is home to three additional bedrooms and two full bathrooms, plus a drop zone and laundry room that lead into the garage. On the 2nd floor there is a large Bonus Room with a sitting area and full bath. What more could you need in a home?!

## **PLAN GALLERY**

# **PLAN GALLERY**