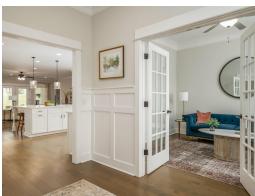

#### **ABOUT THIS PLAN**

This plan is sure to steal the show, just like a dogwood tree in full bloom. The long front porch is a perfect primer for all of the beauty housed in these four walls. The entryway is flanked with a study on one side and a formal dining on the other, and then you are lead directly into the large kitchen. An abundance of storage, both in cabinets and in the pantry, coupled with the large eat in island make this space a chef's dream. The kitchen flows seamlessly into the large great room with a corner fireplace and wall of windows looking out onto the covered porch on the rear of the home. Off to one side of the main living area you'll find the primary suite that leaves nothing to be desired: tray ceilings, soaking bathtub, roomy shower, and one of the largest walk-in closets we have ever laid eyes on. The opposite side of the main living area is home to three additional bedrooms and two full bathrooms, plus a drop zone and laundry room that lead into the garage. On the 2nd floor there is a large Bonus Room with a sitting area and full bath. What more could you need in a home?!

## **PLAN GALLERY**