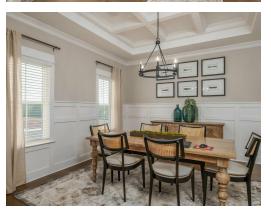

#### **ABOUT THIS PLAN**

This plan is sure to steal the show, just like a dogwood tree in full bloom. The long front porch is a perfect primer for all of the beauty housed in these four walls. The entryway is flanked with a study on one side and a formal dining on the other, and then you are lead directly into the large kitchen. An abundance of storage, both in cabinets and in the pantry, coupled with the large eat in island make this space a chef's dream. The kitchen flows seamlessly into the large great room with a corner fireplace and wall of windows looking out onto the covered porch on the rear of the home. Off to one side of the main living area you'll find the primary suite that leaves nothing to be desired: tray ceilings, soaking bathtub, roomy shower, and one of the largest walk-in closets we have ever laid eyes on. The opposite side of the main living area is home to three additional bedrooms and two full bathrooms, plus a drop zone and laundry room that lead into the garage. On the 2nd floor there is a large Bonus Room with a sitting area and full bath. What more could you need in a home?!

## **PLAN GALLERY**