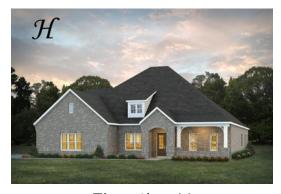

## **Dogwood II**

**Home Plan** 

Starting at \$703,799

**SQ FT:** 3,706

**Beds:** 4.0 **Baths:** 4.0

Garage: 3 Standard

Elevation H

Elevation J

#### **ABOUT THIS PLAN**

This plan is sure to steal the show, just like a dogwood tree in full bloom. The long front porch is a perfect primer for all of the beauty housed in these four walls. The entryway is flanked with a study on one side and a formal dining on the other, and then you are lead directly into the large kitchen. An abundance of storage, both in cabinets and in the pantry, coupled with the large eat in island make this space a chef's dream. The kitchen flows seamlessly into the large great room with a corner fireplace and wall of windows looking out onto the covered porch on the rear of the home. Off to one side of the main living area you'll find the primary suite that leaves nothing to be desired: tray ceilings, soaking bathtub, roomy shower, and one of the largest walk-in closets we have ever laid eyes on. The opposite side of the main living area is home to three additional bedrooms and two full bathrooms, plus a drop zone and laundry room that lead into the garage. On the 2nd floor there is a large Bonus Room with a sitting area and full bath. What more could you need in a home?!