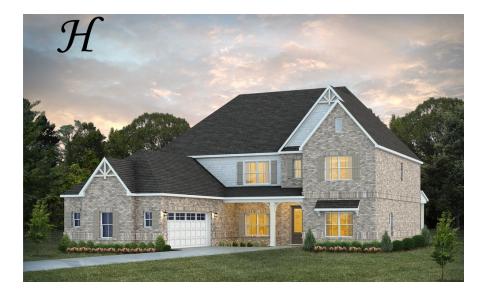

# Highland

**Home Plan** 

Starting at \$755,499

**SQ FT**: 4,745

**Beds**: 5 **Baths**: 3.5

Garage: 3 Standard

Elevation H

**ELEVATION J** 

#### **ABOUT THIS PLAN**

The sky is the limit in the "Highland" plan sketched for those who insist on a higher standard of living. A space for every imaginable use, this house speaks volume and comfort with a kitchen featuring a gigantic 8'x 4' granite island that opens to family/great room area. Oversized study, located on the first level provides space for a home office, nursery, or a quiet place for reading or simply relaxing. Owner's quarters boasts room for endless furniture and hails a huge walk-in closet. Separate the family to the second floor where there's a whole new dimension with bedrooms and baths that are endless as well as a highly usable loft area. Protect the interior of the house by kicking off the shoes in the convenient mud room off the garage. Ultimate price, use of space, and total utilization define this plan.