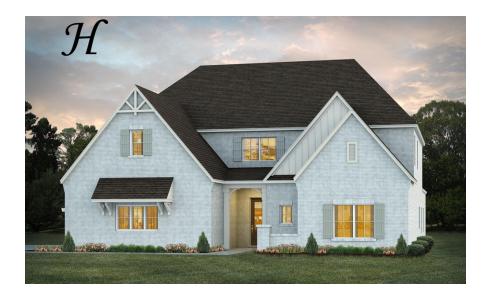

Stallworth Home Plan

Starting at \$755,699

SQ FT: 4,781 Beds: 5 Baths: 4.0 Garage: 3 Standard



# ELEVATION H



Elevation J

## ABOUT THIS PLAN

The Stallworth floorplan has massive amounts of space inside its five bedrooms, four full bathrooms and bonus room. It features two bedrooms downstairs, one the huge primary suite and another large bedroom both with walk in closets and connecting bathrooms. The primary suite includes a well-lit sitting area in addition to the bedroom area perfect for a quiet reading area. The primary bath boasts a corner double vanity for plenty of storage space and a toilet room closed along with a walk in shower, large soaking tub and linen closet. The airy great room with gleaming hardwoods in the heart of the home is open to the large kitchen complete wi