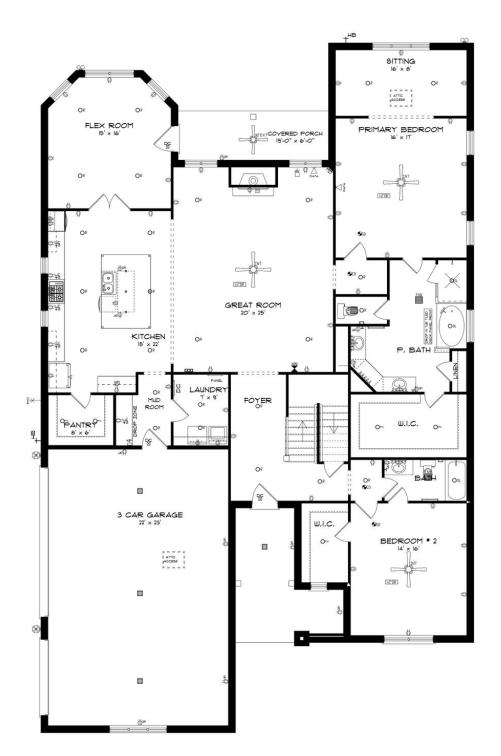

## ABOUT THIS PLAN

The Stallworth floorplan has massive amounts of space inside its five bedrooms, four full bathrooms and bonus room. It features two bedrooms downstairs, one the huge primary suite and another large bedroom both with walk in closets and connecting bathrooms. The primary suite includes a well-lit sitting area in addition to the bedroom area perfect for a quiet reading area. The primary bath boasts a corner double vanity for plenty of storage space and a toilet room closed along with a walk in shower, large soaking tub and linen closet. The airy great room with gleaming hardwoods in the heart of the home is open to the large kitchen complete with a gorgeous granite island that is large enough for seating several people; perfect for entertaining and cooking at the same time. Plenty of cabinets and counter space line the back wall along with the wall oven and cook top. An enormous pantry completes this stunning kitchen that can accommodate many people. Off of the kitchen is a connecting flex room that can be used as a formal dining area or office space. On the other side of the kitchen a

## **FIRST FLOOR**

Prices, plans, dimensions, features, specifications, materials, and availability of homes or communities are subject to change without notice or obligation. Illustrations are artists depictions only and may differ from completed improvements. All prices subject to change without notice. Please contact your sales associate before writing an offer.