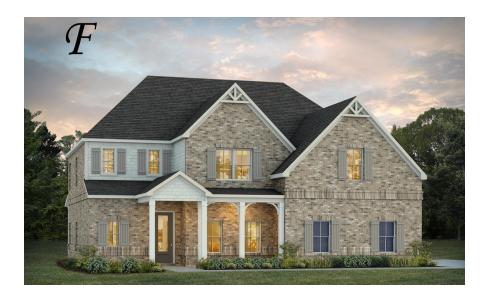

Walden Home Plan

Starting at \$701,099

SQ FT: 3,721 Beds: 5 Baths: 3.5 Garage: 3 Standard

Elevation F

## ABOUT THIS PLAN

Methodical design, the "Walden" plan is unique in every way and offers different concepts than most other plans. Entertain in style where the elbow room is endless with an open feeling and limitless ranges. Dreamy primary suite makes arranging furniture a snap with massive wall space and soaring ceilings. The primary closet is larger than any bedroom in other plans and will take care of storing all necessities. Splendid kitchen is almost mesmerizing at first glance with its state of the art layout featuring custom angled granite island and stylish plumbing and lighting packages. Position the high capacity washer/dryer, as well as all cleaning gadgets in the oversized laundry room that allows a growing family another option for easy living. Loft area off the open hallway on the second floor fulfills the needs of a large family while allowing a place for the kids to hang out or provides a media/craft/home schooling room. Four spaciously appealing bedrooms also situated on this floor complete the unbelievable design that is aimed at accommodating all needs in a family dwelling.